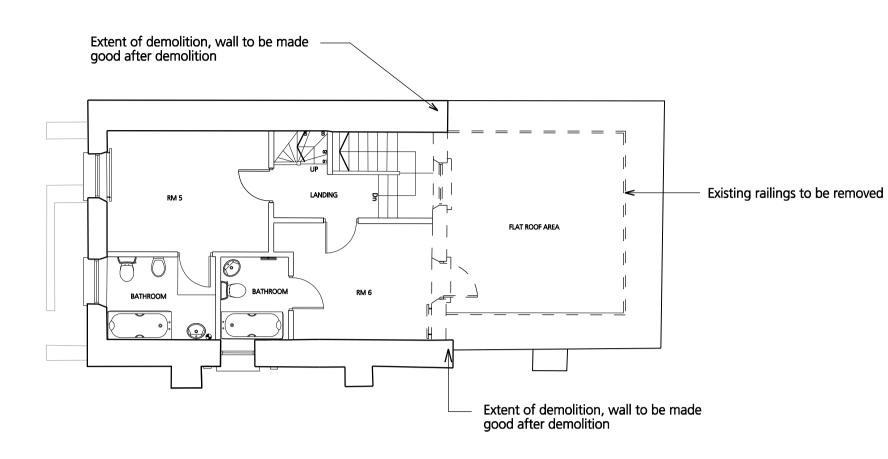

## Austin = Smith : Lord Project Jolyon's Boutique Hotel, Cardiff

Description Second Floor, Loft and Roof Demolition Plan