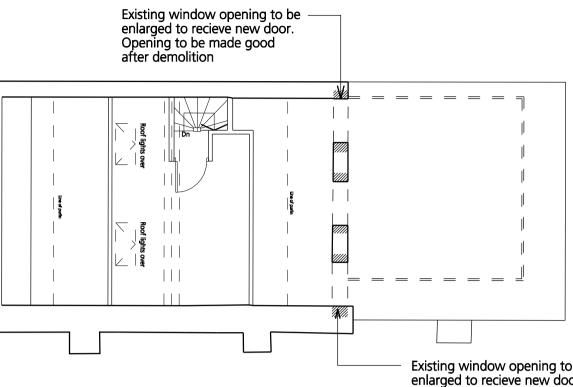

## Third Floor Plan

 Existing window opening to be enlarged to recieve new door.
 Opening to be made good after demolition