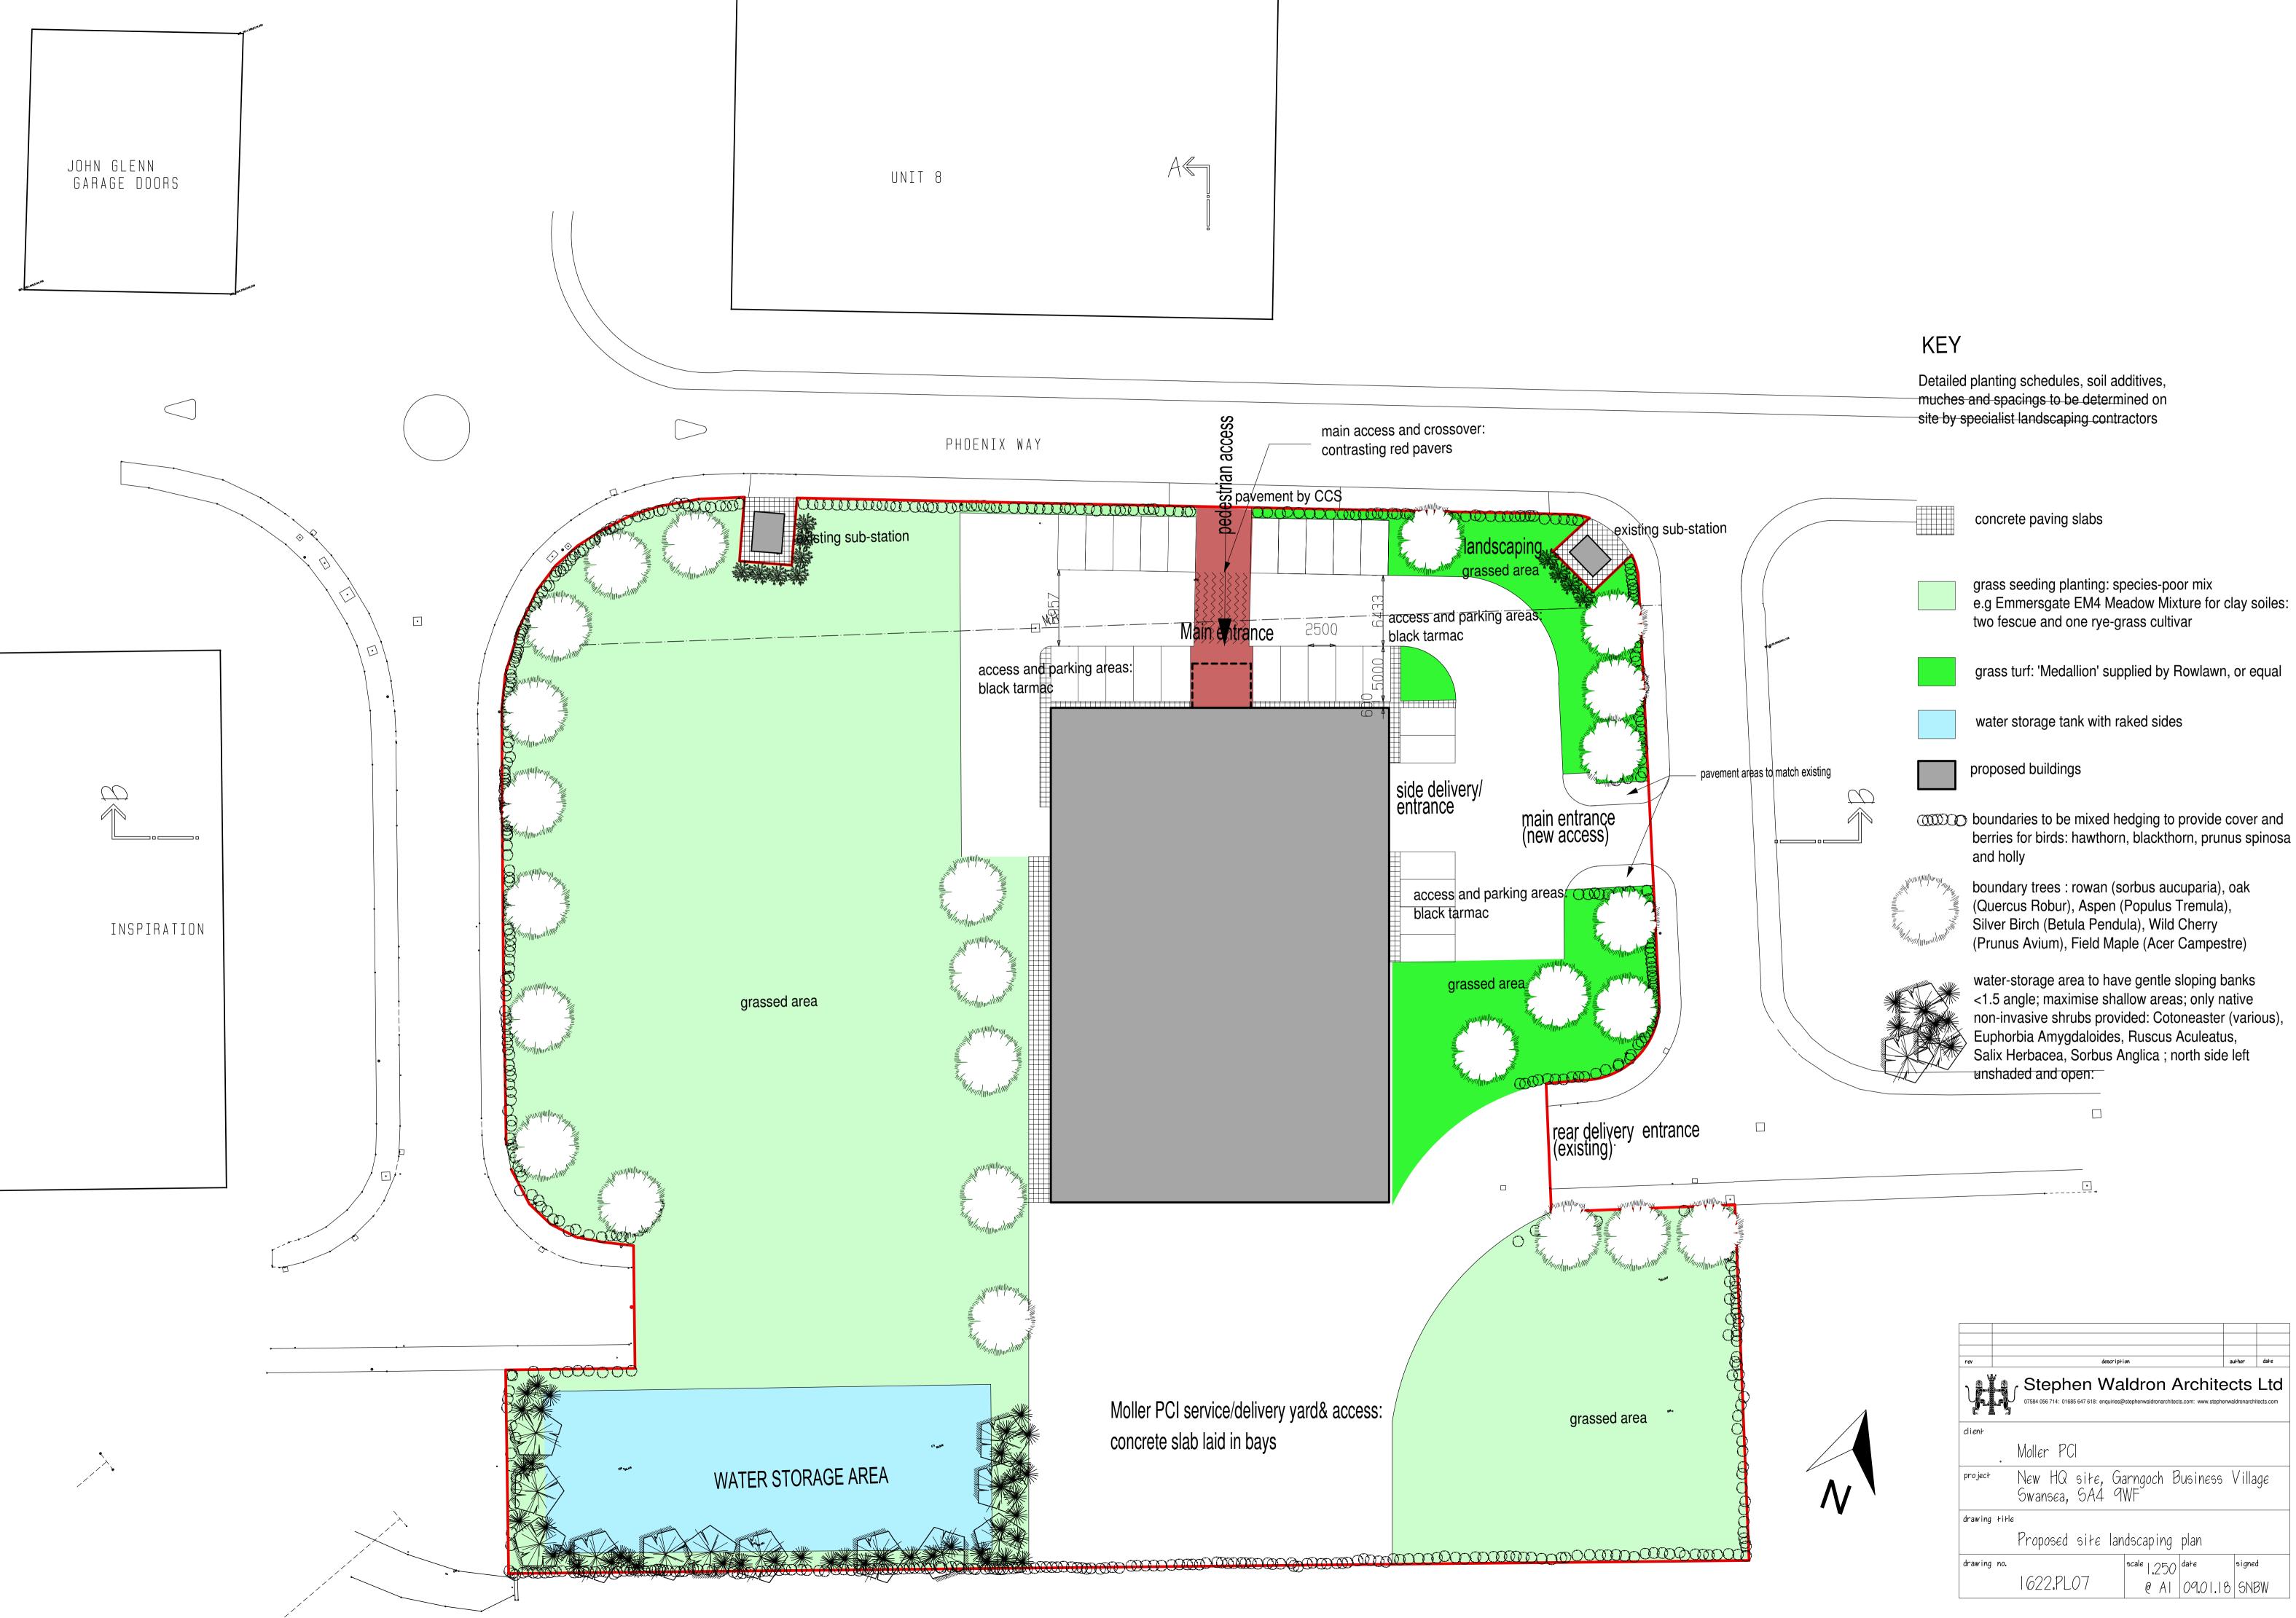

| rev                                                                                                                                      | descripti | on          | a        | uthor date |
|------------------------------------------------------------------------------------------------------------------------------------------|-----------|-------------|----------|------------|
| Stephen Waldron Architects Ltd<br>07584 056 714: 01685 647 618: enquiries@stephenwaldronarchitects.com: www.stephenwaldronarchitects.com |           |             |          |            |
| client                                                                                                                                   |           |             |          |            |
| . Moller PCI                                                                                                                             |           |             |          |            |
| <sup>project</sup> New HQ site, Garngoch Business Village<br>Swansea, SA4 9WF                                                            |           |             |          |            |
| drawing title                                                                                                                            |           |             |          |            |
| Proposed site landscaping plan                                                                                                           |           |             |          |            |
| drawing                                                                                                                                  | no.       | scale 1,250 | date     | signed     |
|                                                                                                                                          | 1622.PL07 | @ AI        | 09.01.18 | SNBW       |