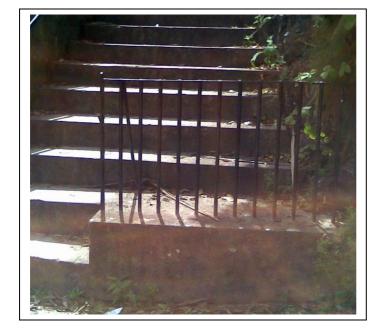

## Tenby Ironwork

### **Tudor Square, St George's Street and High Street**



Tudor House, Tudor Square

27<sup>th</sup> January 2008



York House, Tudor Square

27<sup>th</sup> January 2008



Clifton House, Tudor Square

27<sup>th</sup> January 2008



St Mary's Church

27<sup>th</sup> January 2008



St Mary's Church

27<sup>th</sup> January 2008

### St George's Street



St Mary's Church



St Mary's Church, St George's Street

14 June 2011



Old Church entrance via Guildhall

14 June 2011

# High Street



Market House 19 June 2011



North Beach railings

27<sup>th</sup> January 2008



3 High Street (The Prize House)

27<sup>th</sup> January 2008

#### North Beach







Various beach approach railings.

19 June 2011