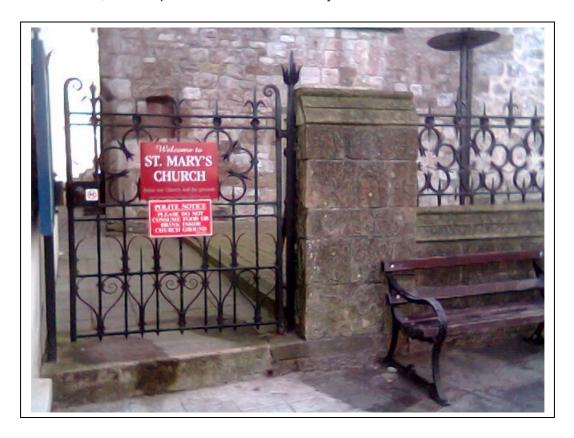

St Mary's Church

27<sup>th</sup> January 2008

St Mary's Church

27<sup>th</sup> January 2008

### St George's Street

St Mary's Church

St Mary's Church, St George's Street

14 June 2011

Old Church entrance via Guildhall

14 June 2011