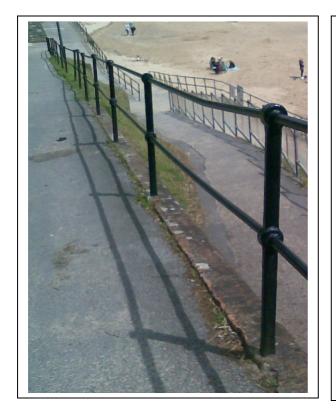

## Tenby Ironwork

### **Tudor Square, St George's Street and High Street**



Tudor House, Tudor Square

27<sup>th</sup> January 2008



York House, Tudor Square

27<sup>th</sup> January 2008



Clifton House, Tudor Square

27<sup>th</sup> January 2008



St Mary's Church

27<sup>th</sup> January 2008



St Mary's Church

27<sup>th</sup> January 2008

### St George's Street



St Mary's Church



St Mary's Church, St George's Street

14 June 2011



Old Church entrance via Guildhall

14 June 2011

# High Street



Market House 19 June 2011



North Beach railings

27<sup>th</sup> January 2008



3 High Street (The Prize House)

27<sup>th</sup> January 2008

#### North Beach







Various beach approach railings.

19 June 2011