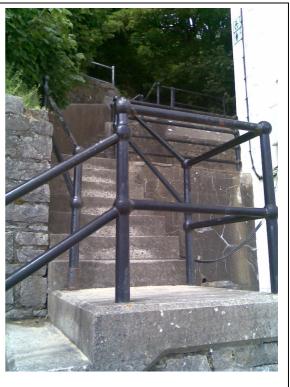

## Tenby Ironwork

### **Tudor Square, St George's Street and High Street**



Tudor House, Tudor Square

27<sup>th</sup> January 2008



York House, Tudor Square

27<sup>th</sup> January 2008



Clifton House, Tudor Square

27<sup>th</sup> January 2008



St Mary's Church

27<sup>th</sup> January 2008



St Mary's Church

27<sup>th</sup> January 2008

### St George's Street



St Mary's Church



St Mary's Church, St George's Street

14 June 2011



Old Church entrance via Guildhall

14 June 2011

# High Street



Market House 19 June 2011



North Beach railings

27<sup>th</sup> January 2008



3 High Street (The Prize House)

27<sup>th</sup> January 2008

#### North Beach







Various beach approach railings.

19 June 2011