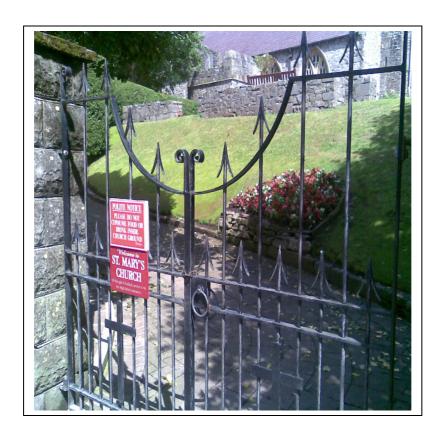

### St George's Street

St Mary's Church

St Mary's Church, St George's Street

14 June 2011

Old Church entrance via Guildhall

14 June 2011