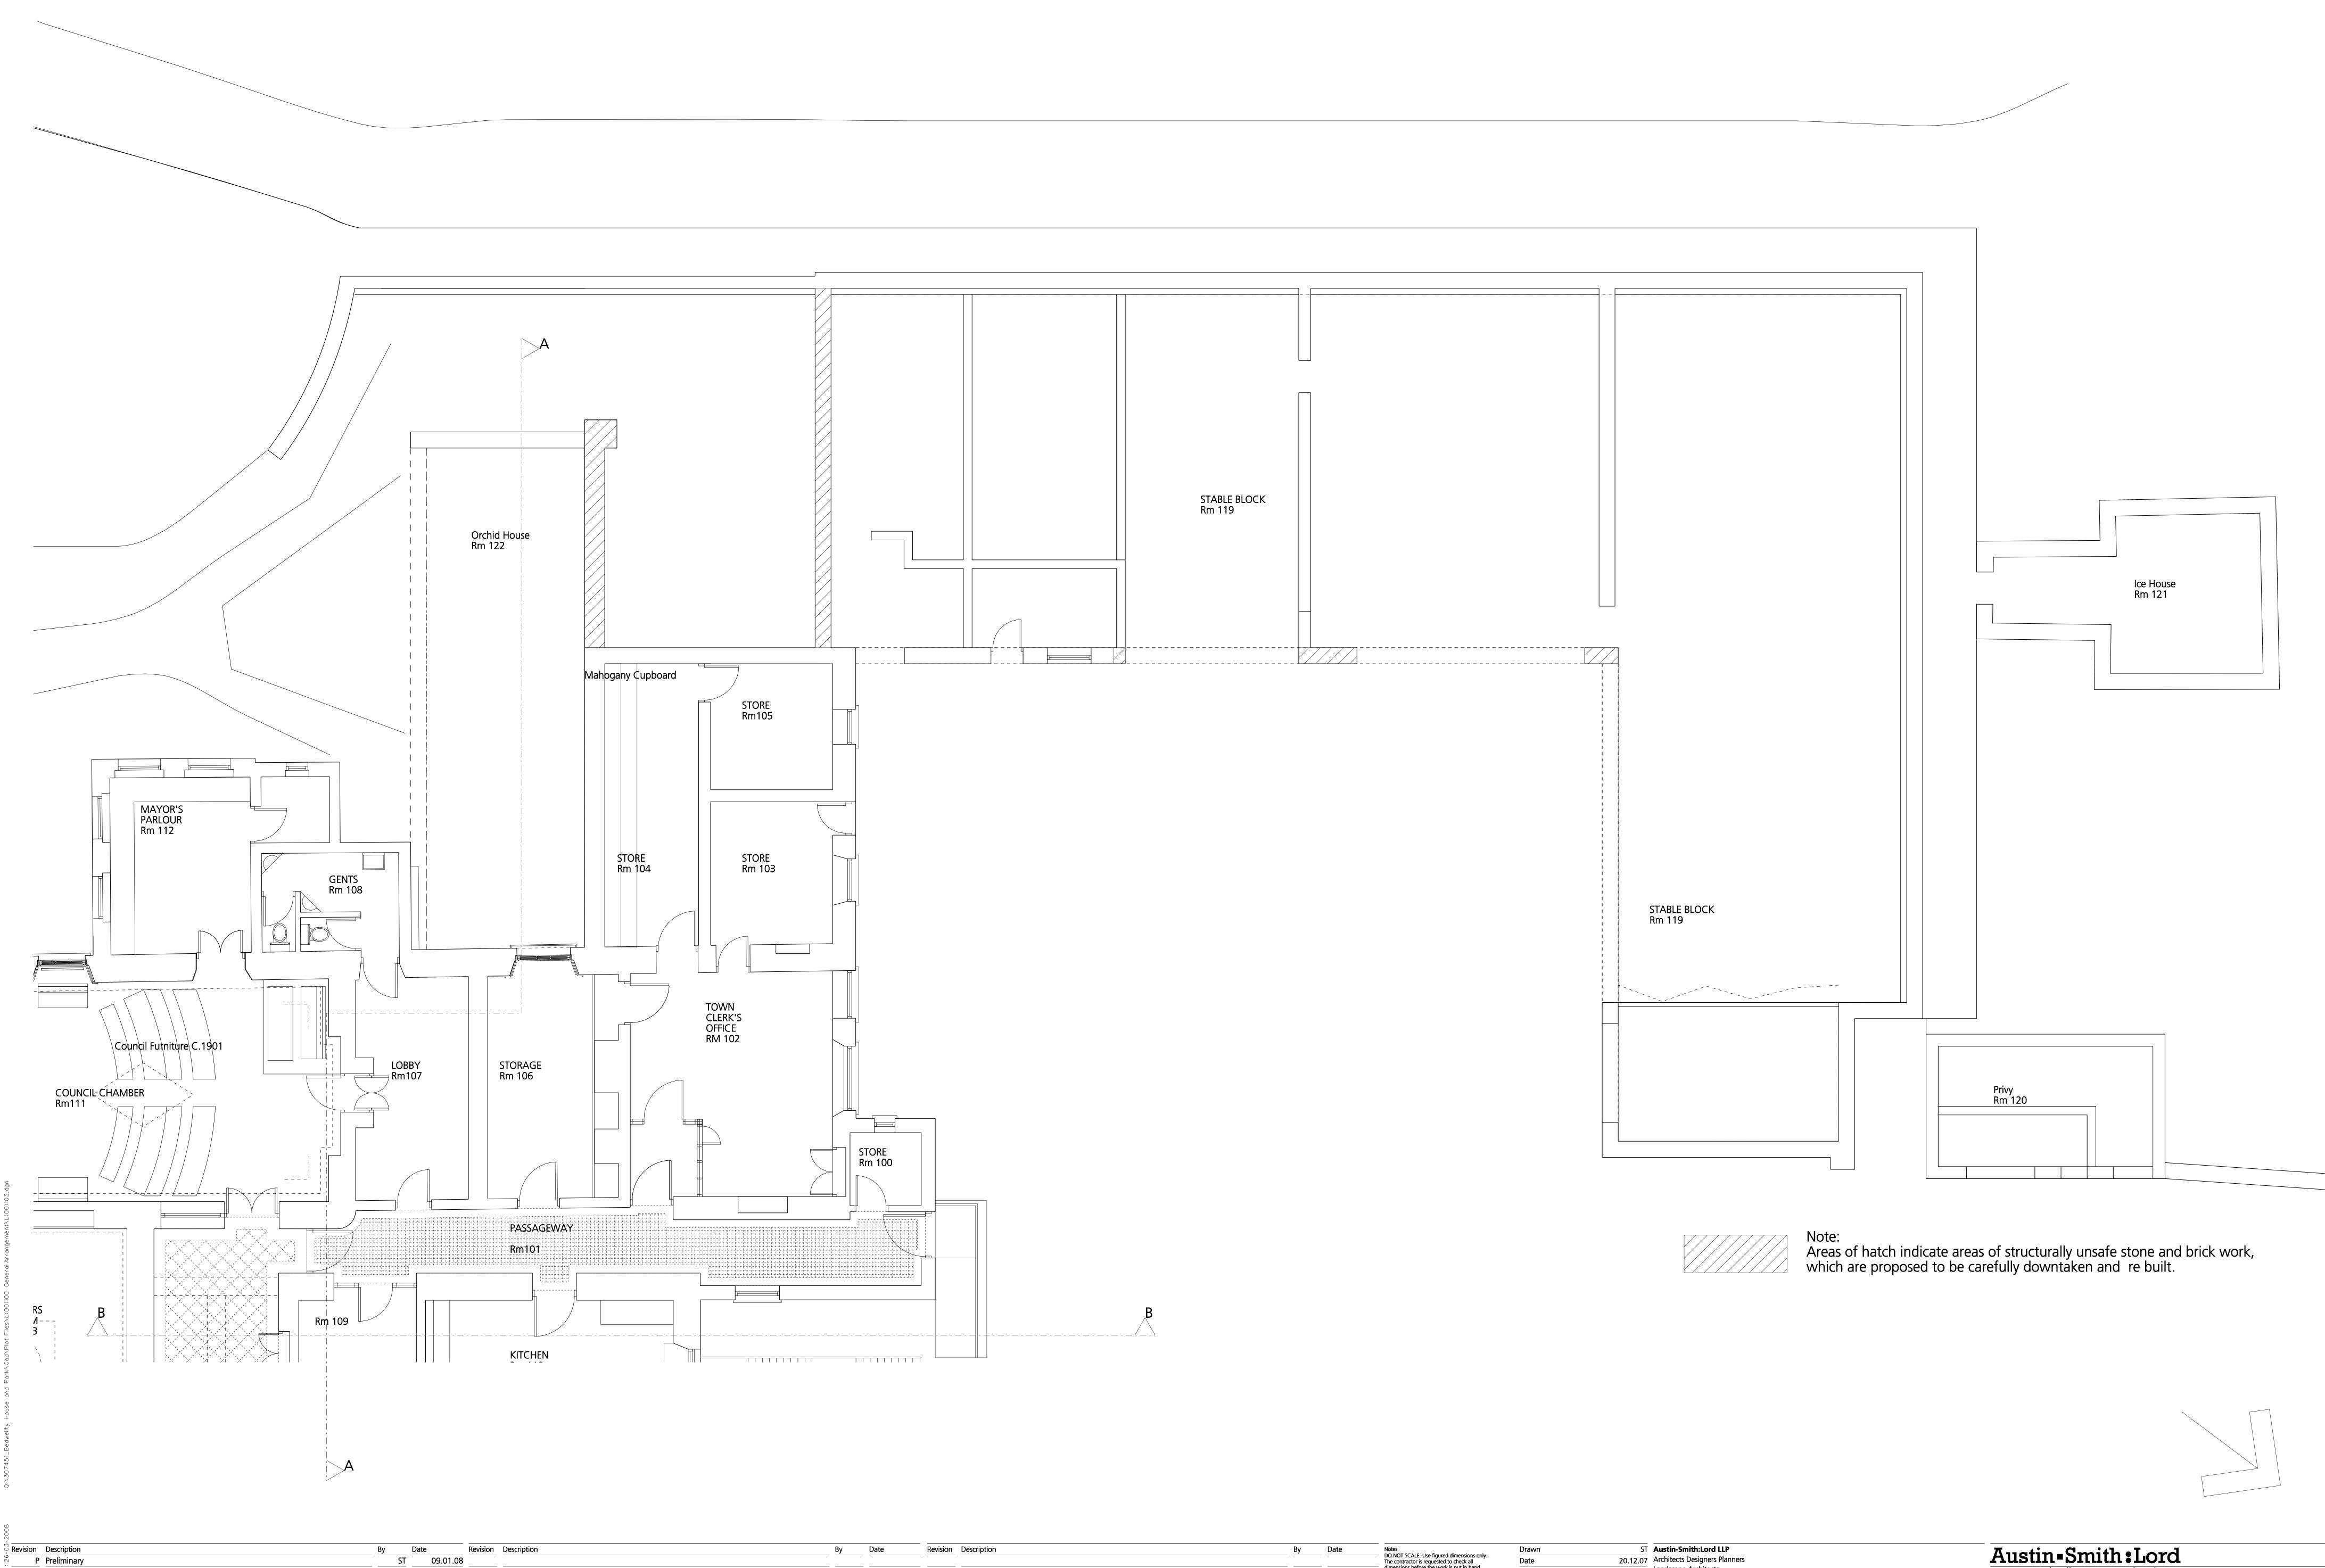

| Austin-Smith:Lord |                                                      |          |   |    |    |    |  |  |  |  |
|-------------------|------------------------------------------------------|----------|---|----|----|----|--|--|--|--|
| Project           | ject Bedwellty House and Park                        |          |   |    |    |    |  |  |  |  |
| Description       | Existing ground floor plan, Stables and Orchid House |          |   |    |    |    |  |  |  |  |
| Job No.<br>307451 | Drawing No.<br>LOO(103)                              | Revision | P | P1 | P2 | P3 |  |  |  |  |