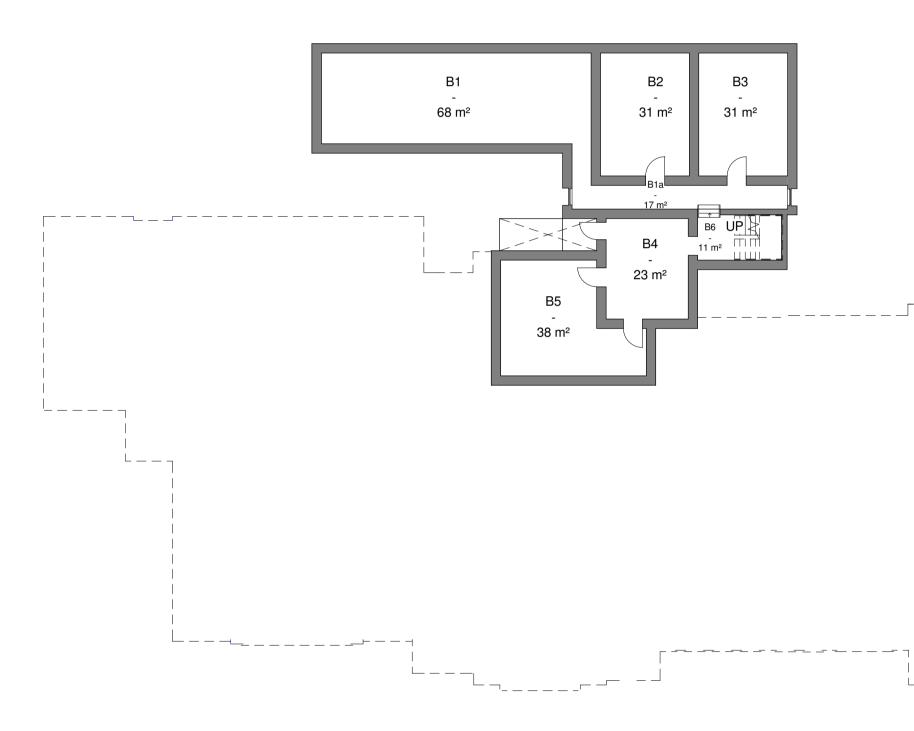

## **Existing Basement Floor Plan** 1:200

Responsibility is not accepted for errors made by others in scaling from this drawing. All construction information should be taken from figured dimensions only.

## Note : This drawing is indicative only Pending Accurate Survey

note name chk date Stride Treglown Davies Architecture Town Planning Interior Design Building Surveying Landscape Design Graphic Design Ocean House, Ocean Way, Cardiff CF245PE T 02920464027 F 02920470422 www.stridetreglown.co.uk PROJECT Ebbw Vale Project Office Ebbw Vale DRAWING TITLE Existing Basement Floor Plan