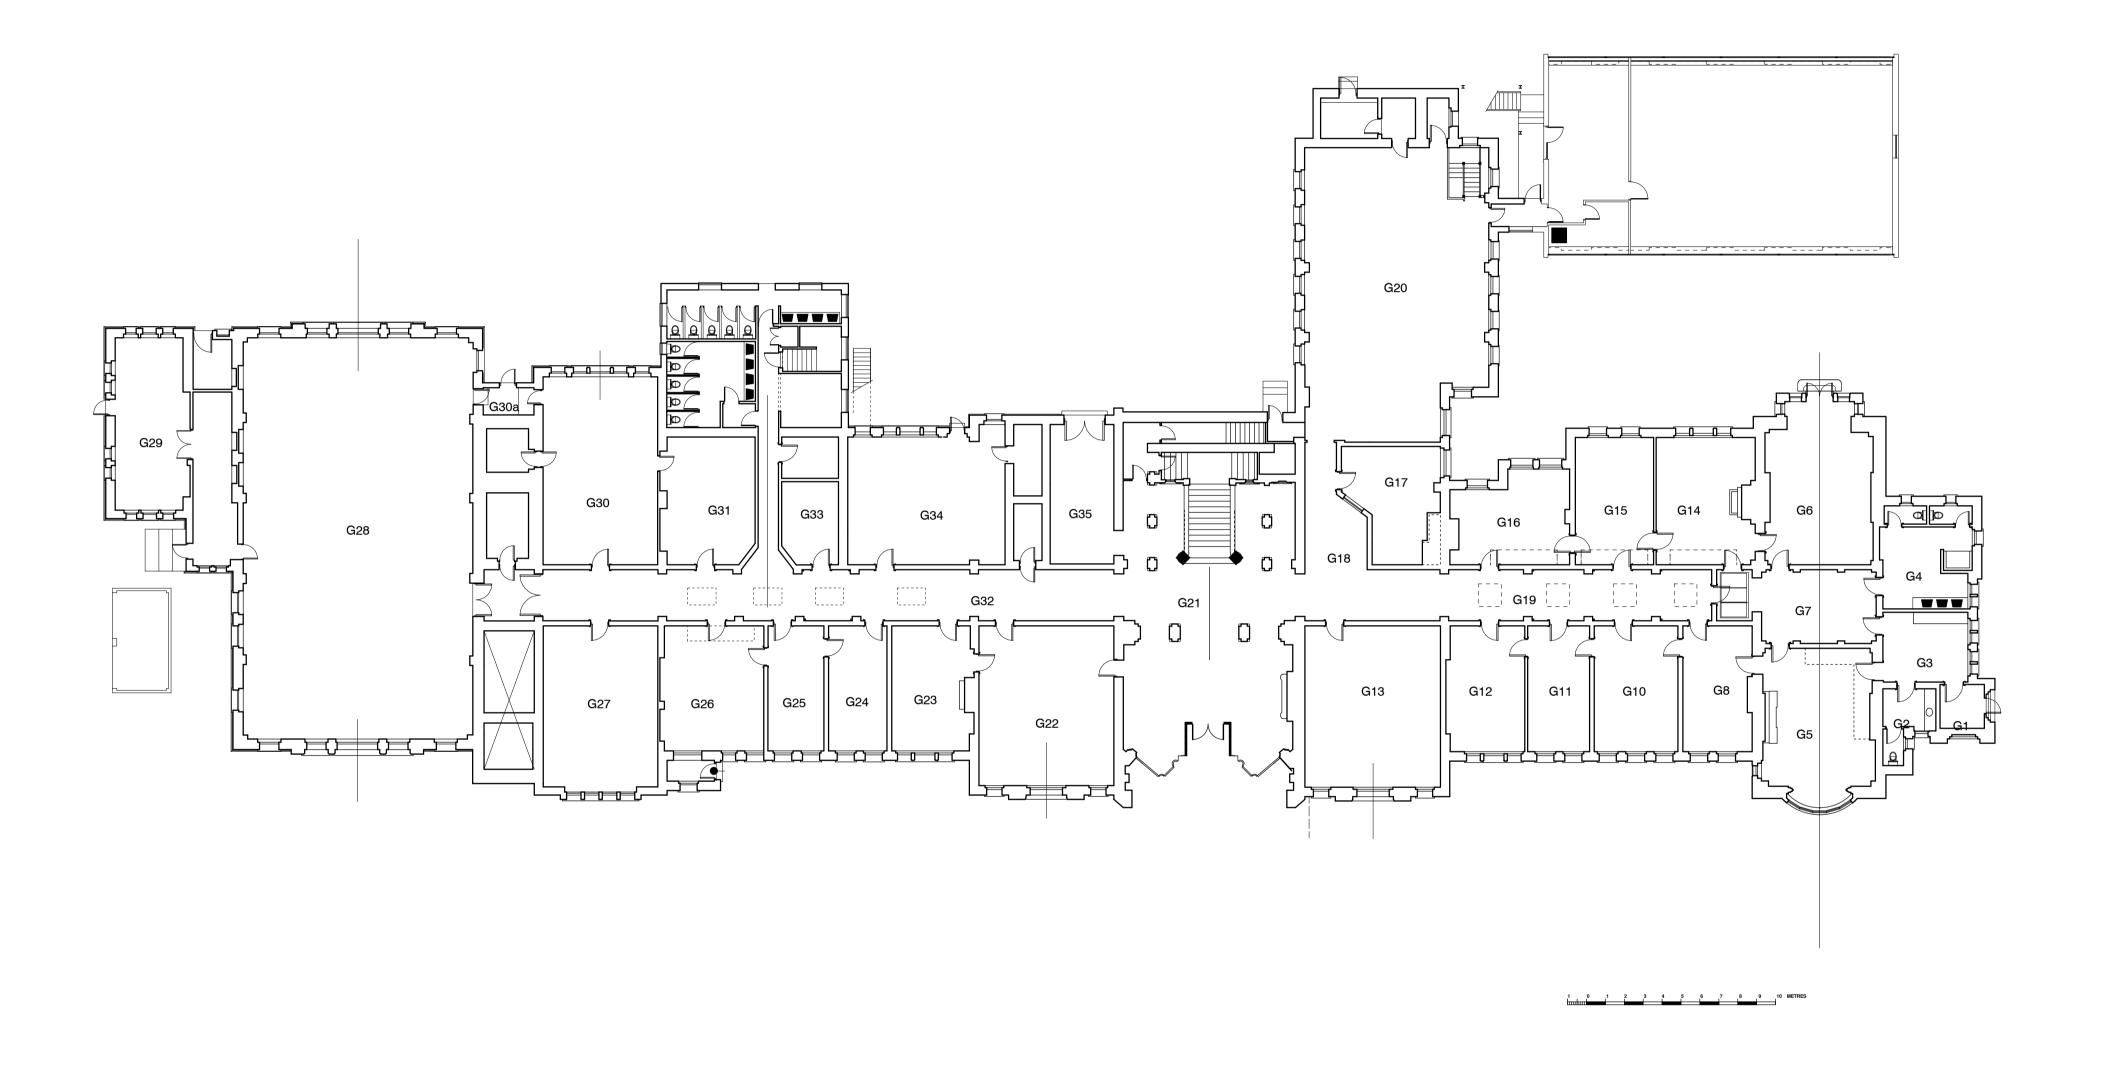

1 Existing Ground Floor Plan
1:200

Responsibility is not accepted for errors made by others in scaling from this drawing. All construction information should be taken from figured dimensions only.

Original Sheet Size

DRAWING TITI

Existing Ground Floor Plan

| DATE           | SCALE    | DRAWN BY | CHECKED BY   |
|----------------|----------|----------|--------------|
| 08/29/08       | 1:200    | SS       | PW           |
| DRAWING NUMBER |          |          | REVISION NO. |
| 7680           | PL(0)020 |          | -            |
|                |          |          |              |