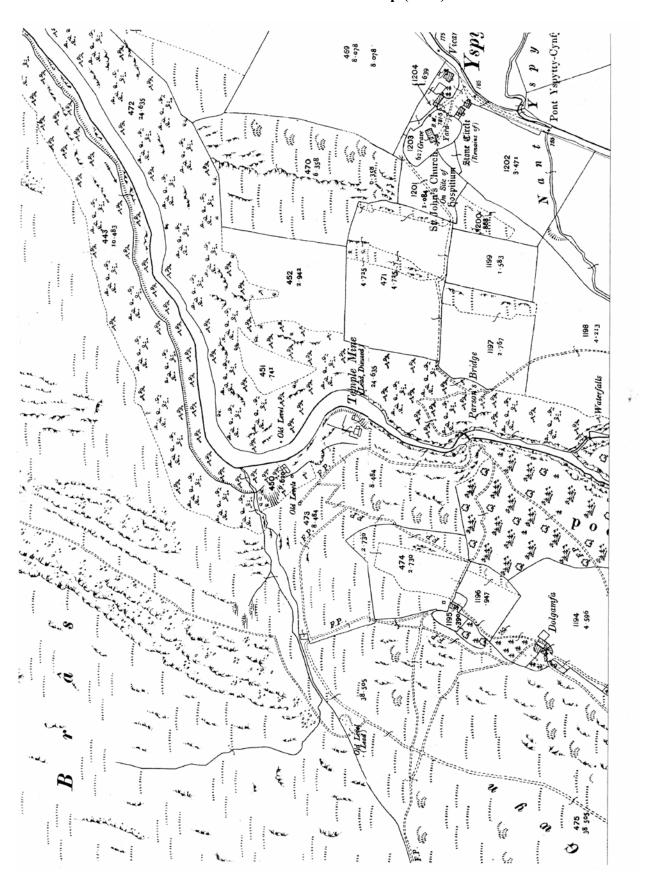

# 2<sup>nd</sup> Edition 25 inch OS Map (1905)

2<sup>nd</sup> Edition 25 inch OS Map (1905) showing Penrhiw, Bwlchgwyn and Llwyn Teifi