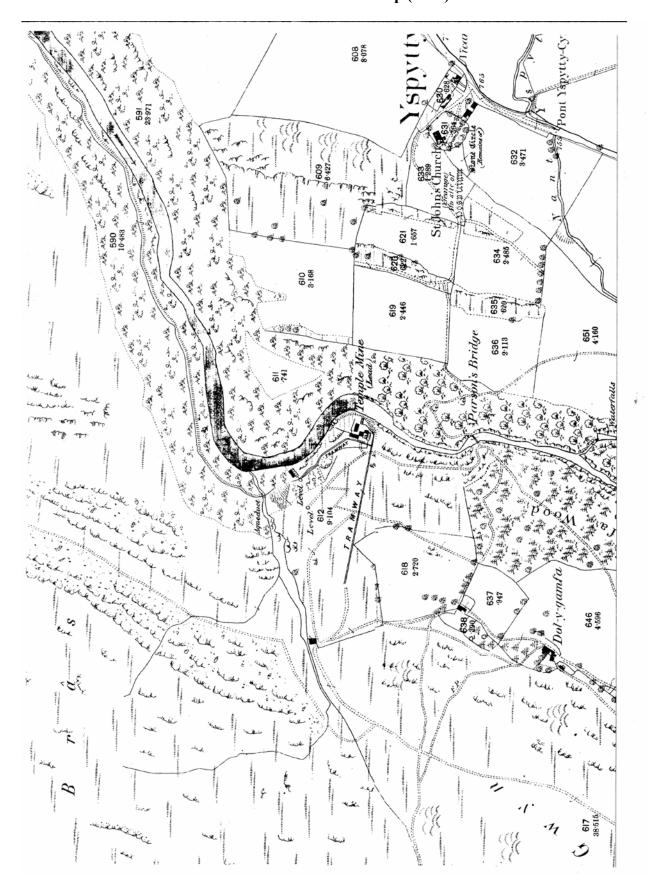

# 2<sup>nd</sup> Edition 25 inch OS Map (1905)

2<sup>nd</sup> Edition 25 inch OS Map (1905) showing Penrhiw, Bwlchgwyn and Llwyn Teifi