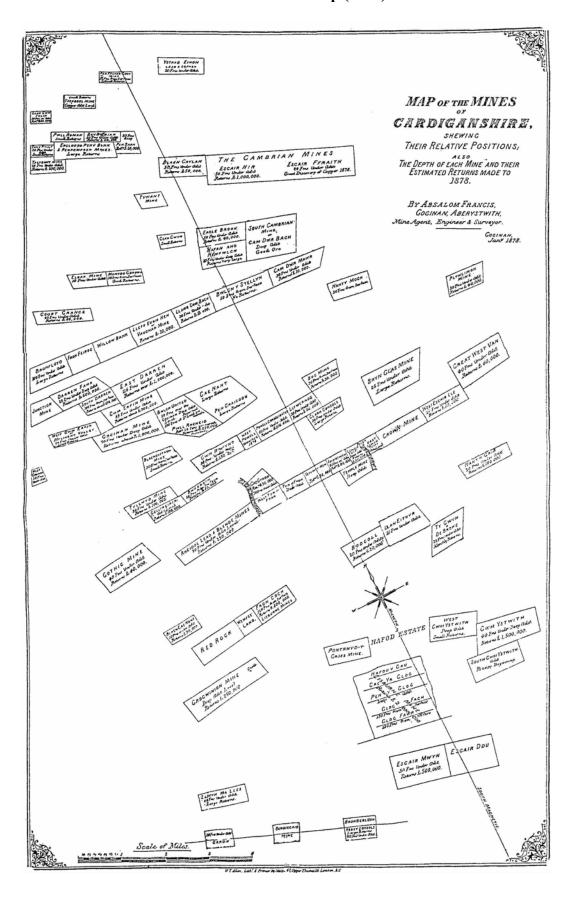

## Lewis Morris Map of Ystumtuen (1748)



### **Absalom Francis Map (1878)**



# Absalom Francis Map (1881)





1st Edition 25 inch OS Map (1888) with additional detail by Simon Hughes



# 2<sup>nd</sup> Edition 25 inch OS Map (1905)



2<sup>nd</sup> Edition 25 inch OS Map (1905) showing Penrhiw, Bwlchgwyn and Llwyn Teifi



## **Simon Hughes Plan of Temple Mine (1971)**



#### **Simon Hughes Section of Temple Mine (1971)**



## Plan of Penrhiw, Bwlchgwyn and Llwyn Teifi (Simon Hughes)



West to East section of Penrhiw, Bwlchgwyn and Llwyn Teifi (Simon Hughes) part 1



West to East section of Penrhiw, Bwlchgwyn and Llwyn Teifi (Simon Hughes) part 2