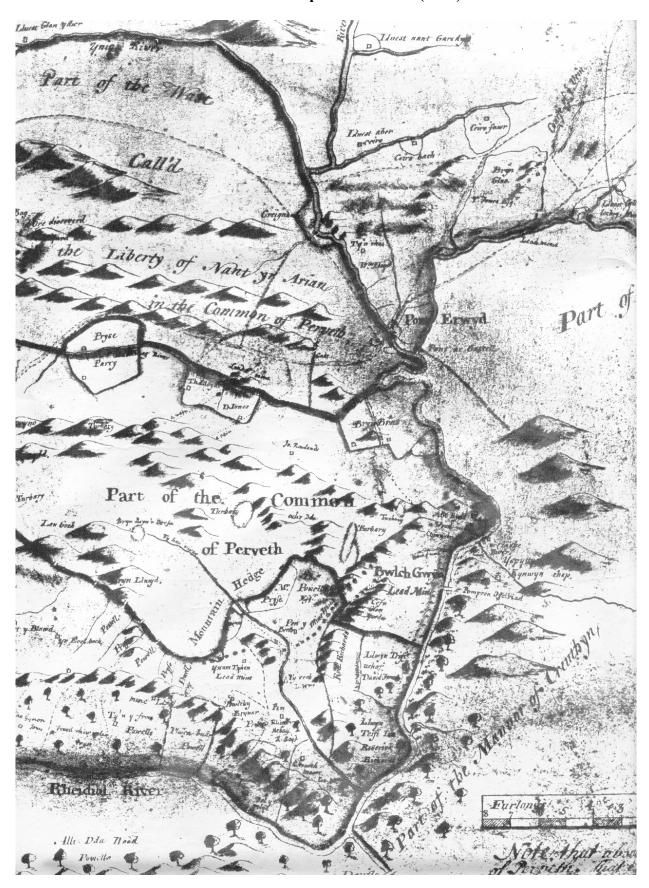

## Lewis Morris Map of Ystumtuen (1748)



### **Absalom Francis Map (1878)**



# Absalom Francis Map (1881)





1st Edition 25 inch OS Map (1888) with additional detail by Simon Hughes



# 2<sup>nd</sup> Edition 25 inch OS Map (1905)



2<sup>nd</sup> Edition 25 inch OS Map (1905) showing Penrhiw, Bwlchgwyn and Llwyn Teifi



## **Simon Hughes Plan of Temple Mine (1971)**



#### **Simon Hughes Section of Temple Mine (1971)**



## Plan of Penrhiw, Bwlchgwyn and Llwyn Teifi (Simon Hughes)



West to East section of Penrhiw, Bwlchgwyn and Llwyn Teifi (Simon Hughes) part 1



West to East section of Penrhiw, Bwlchgwyn and Llwyn Teifi (Simon Hughes) part 2