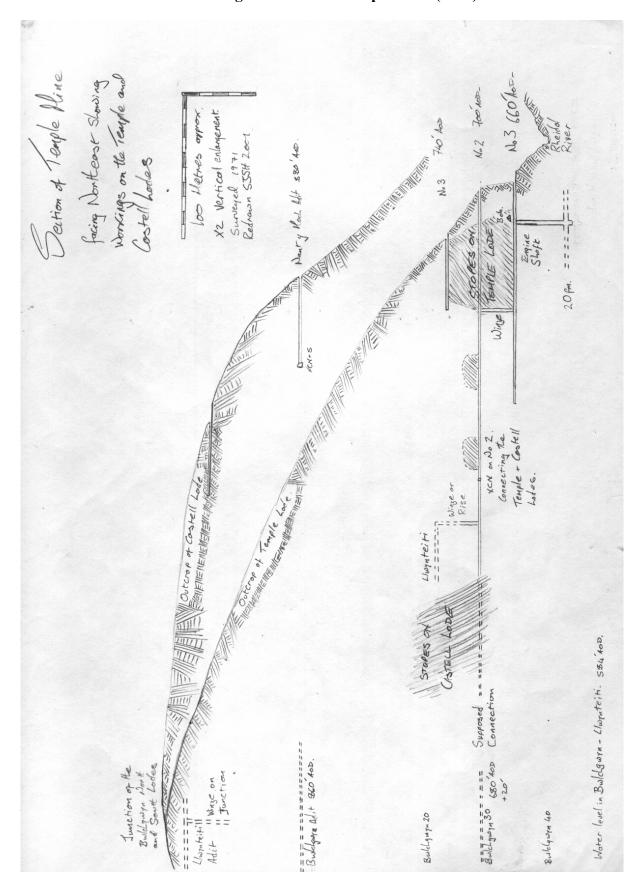

## Lewis Morris Map of Ystumtuen (1748)



### **Absalom Francis Map (1878)**



# Absalom Francis Map (1881)





1st Edition 25 inch OS Map (1888) with additional detail by Simon Hughes



# 2<sup>nd</sup> Edition 25 inch OS Map (1905)



2<sup>nd</sup> Edition 25 inch OS Map (1905) showing Penrhiw, Bwlchgwyn and Llwyn Teifi



## **Simon Hughes Plan of Temple Mine (1971)**



#### **Simon Hughes Section of Temple Mine (1971)**



## Plan of Penrhiw, Bwlchgwyn and Llwyn Teifi (Simon Hughes)



West to East section of Penrhiw, Bwlchgwyn and Llwyn Teifi (Simon Hughes) part 1



West to East section of Penrhiw, Bwlchgwyn and Llwyn Teifi (Simon Hughes) part 2