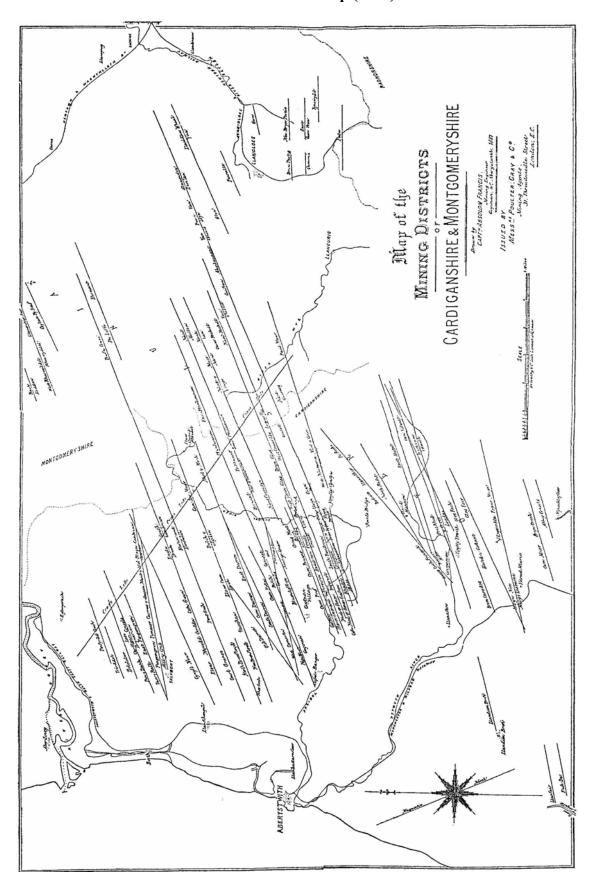

# Absalom Francis Map (1881)

1st Edition 25 inch OS Map (1888) with additional detail by Simon Hughes