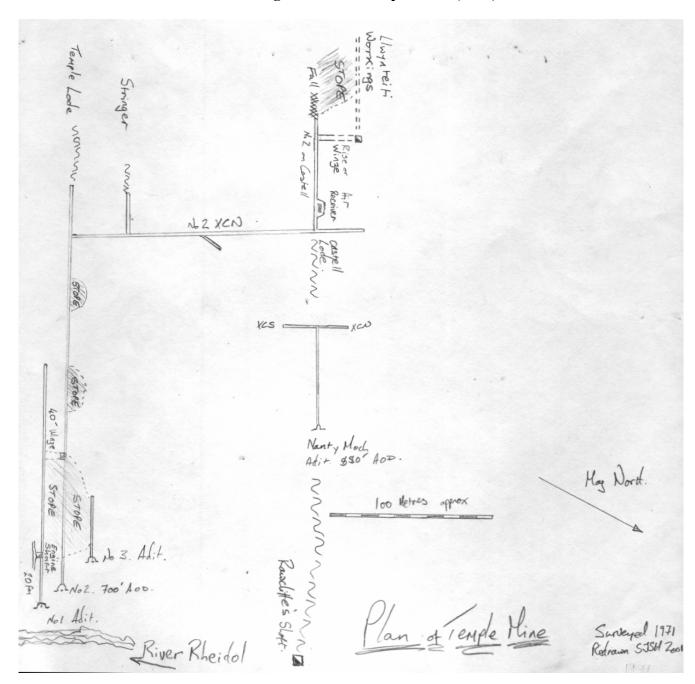

## Lewis Morris Map of Ystumtuen (1748)



### **Absalom Francis Map (1878)**



# Absalom Francis Map (1881)





1st Edition 25 inch OS Map (1888) with additional detail by Simon Hughes



# 2<sup>nd</sup> Edition 25 inch OS Map (1905)



2<sup>nd</sup> Edition 25 inch OS Map (1905) showing Penrhiw, Bwlchgwyn and Llwyn Teifi



## **Simon Hughes Plan of Temple Mine (1971)**



#### **Simon Hughes Section of Temple Mine (1971)**



## Plan of Penrhiw, Bwlchgwyn and Llwyn Teifi (Simon Hughes)



West to East section of Penrhiw, Bwlchgwyn and Llwyn Teifi (Simon Hughes) part 1



West to East section of Penrhiw, Bwlchgwyn and Llwyn Teifi (Simon Hughes) part 2