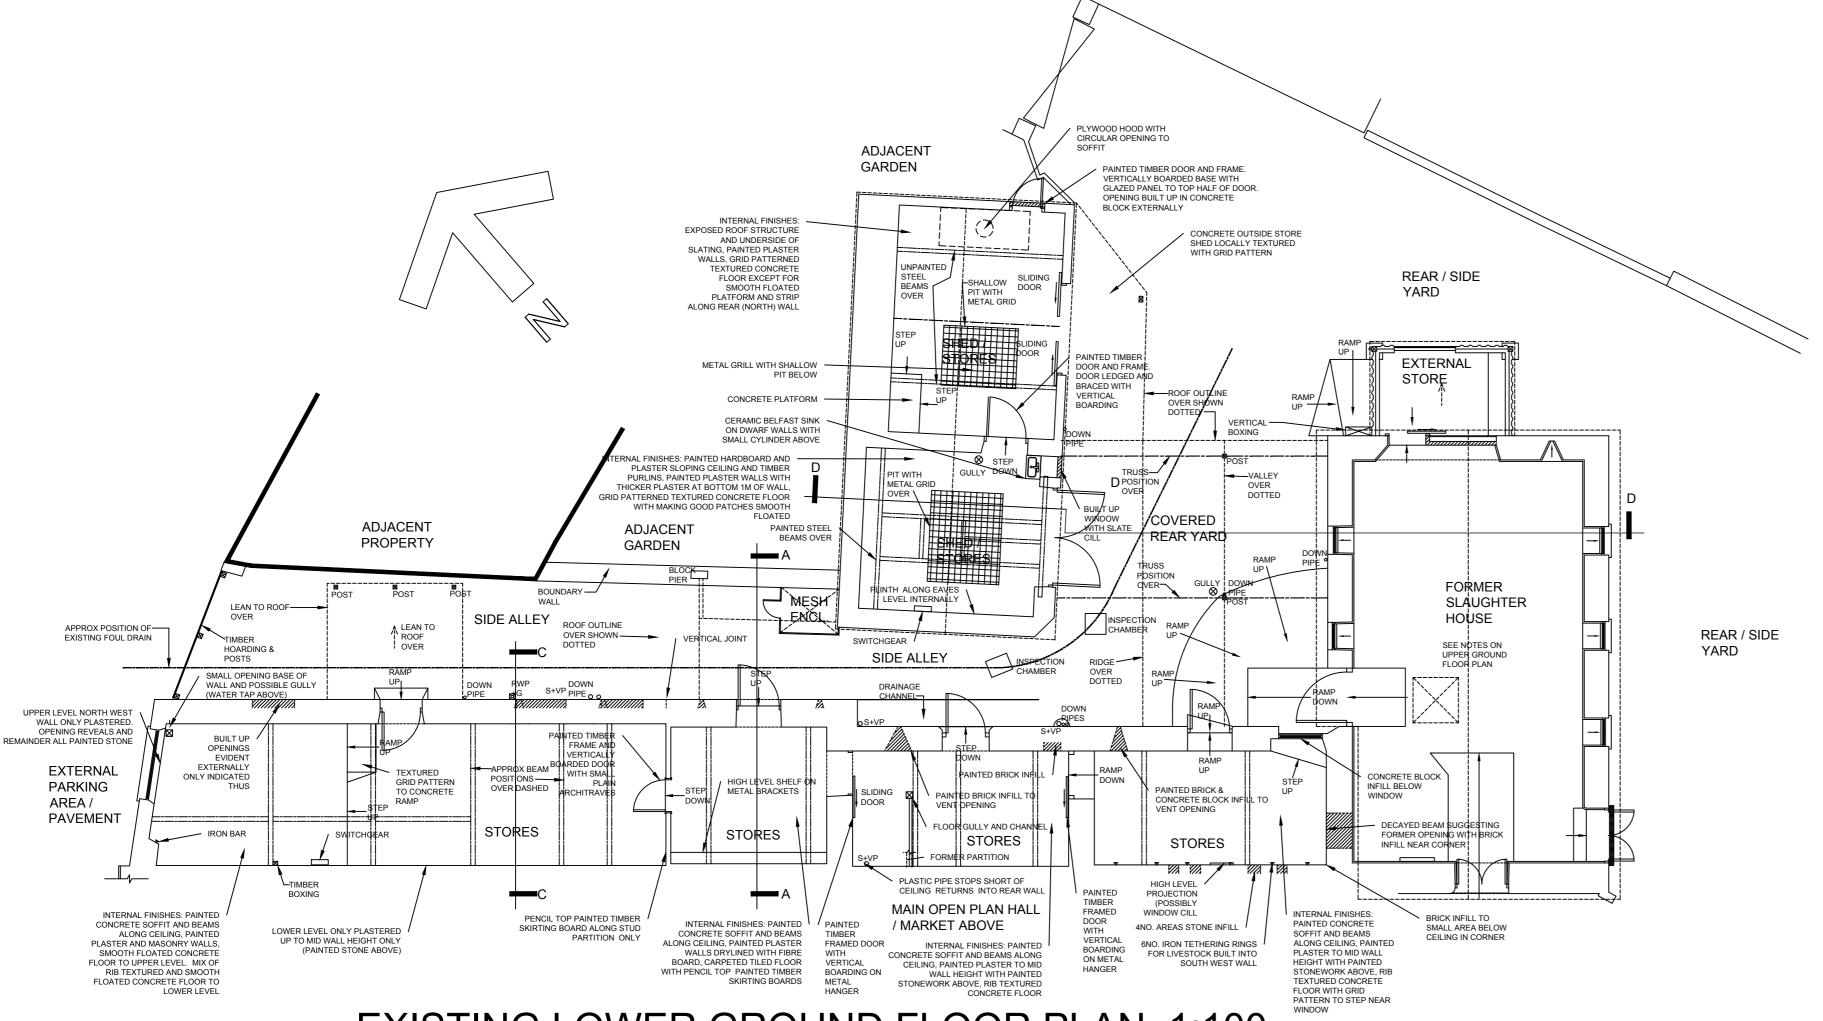

EXISTING LOWER GROUND FLOOR PLAN 1:100



10



## FOR PLANNING PURPOSES

This drawing and design is subject to copyright and must not be copied or reproduced in any way without the written consent of CJ consulting. This drawing must be read in conjunction with other documentation relating to this project. The contractor is responsible for checking dimensions and levels before construction. Work to figured dimensions only. Any discrepancies or errors should be reported to CJ consulting.



Project: Former Provisions Market, Llandeilo Drawing title: Drawn building record - floor plan and elevations Scale: 1:100 @ A1 Date: 01/20 Number: PD03(P)-03 Latest revision: -Revision details: