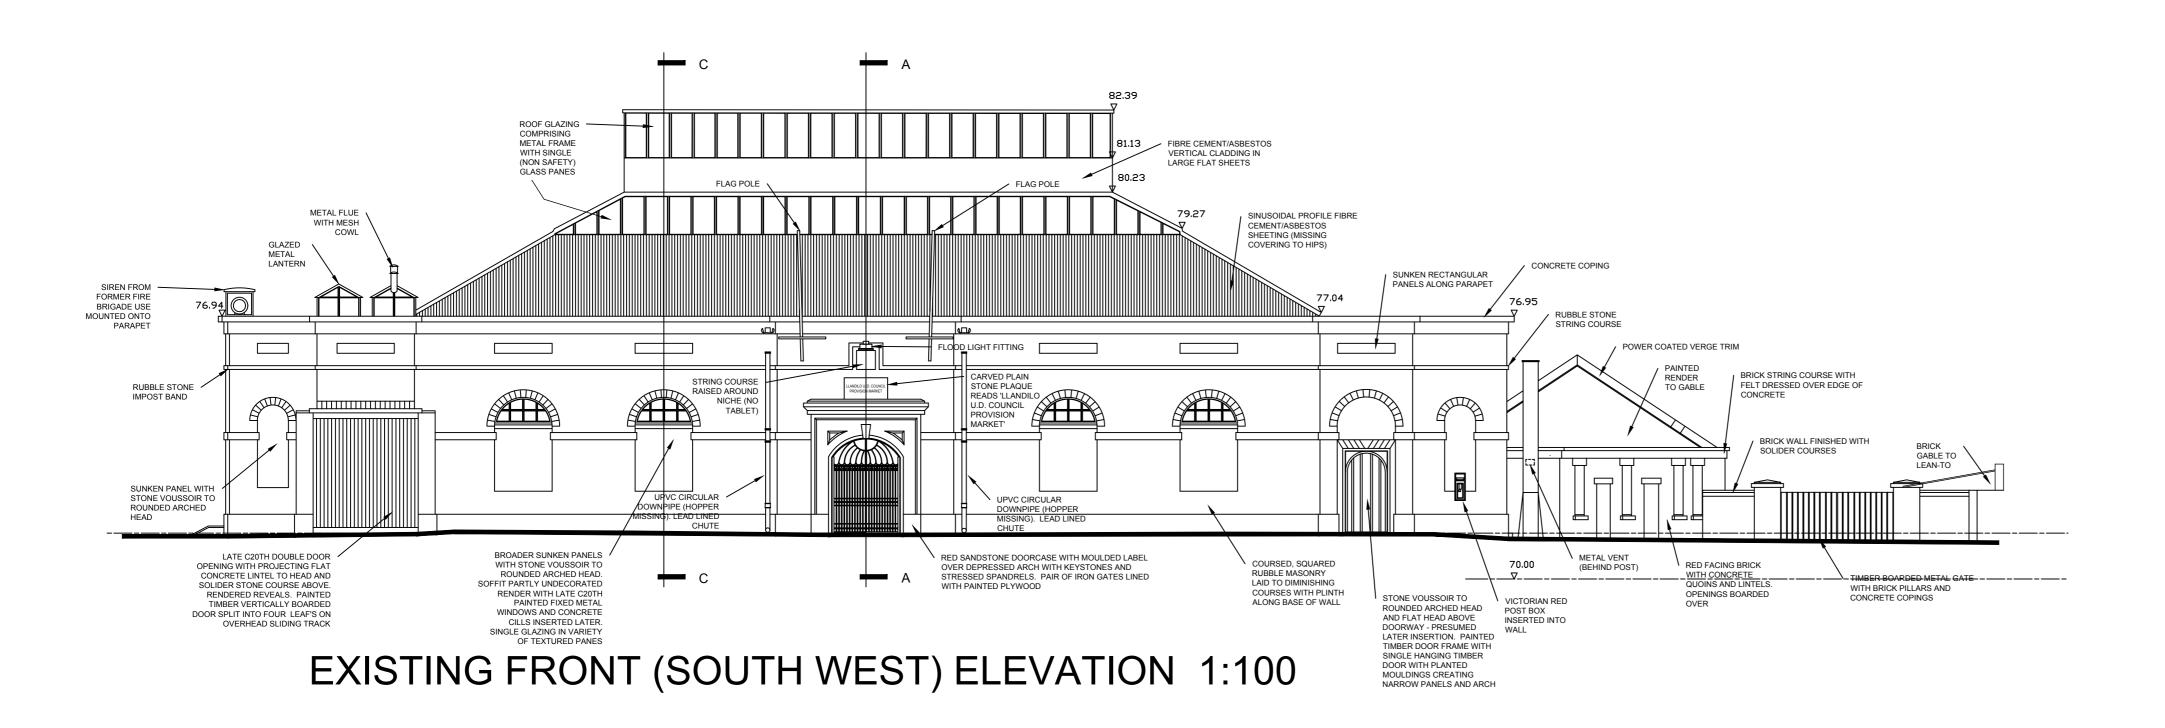

Project: Former Provisions Market, Llandeilo Drawing title: Drawn building record - floor plan and elevations Scale: 1:100 @ A1 Date: 01/20 Number: PD03(P)-03 Latest revision: -Revision details: