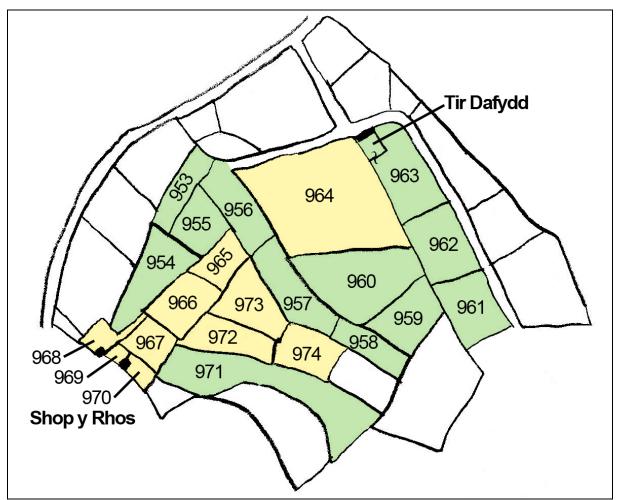

#### 6.2 Map Evidence

6.2.1 A house appears to be shown, but not named, at the location of Tir Dafydd on the Pwllheli Sheet of the Ordnance Survey's Original Surveyors Drawings of 1816, which was the first detailed map made of the country. The 1 inch to 1 mile scale Ordnance Survey map of 1840 also shows an unnamed property at the same location.

6.2.2 The Bryncroes parish tithe map of 1843 was the first map to depict the field system at Tir Dafydd. The land of the modern holding was then part of several smaller holdings, Tir Dafydd and Shop y Rhos being of particular relevance.

6.2.3 The tithe map shows only one building, at Tir Dafydd. This was a long building, located at the roadside to the north of the present farmhouse. It is not known if this is an accurate depiction of the layout of the farmyard at the time, but it may suggest that the present house was rebuilt post-1843, set back off the road over 20 metres to the south of an earlier house.

6.2.4 The tithe map shows the field parcels around the farmyard area, including the field proposed as a site for the wind turbine, forming a similar pattern to that seen today, although some field boundaries have been removed to create larger field parcels in a number of places.

6.2.5 The proposed turbine site was at that time part of Shop y Rhos farm, despite its proximity to Tir Dafydd. The accompanying tithe schedule, which was drawn up in 1844, records that the property was owned by one Susannah Jones and occupied by a William Williams.

Figure 3; A section of the Bryncroes parish tithe map of 1843. Fields belonging to Tir Dafydd are shaded in green, those of Shop y Rhos in yellow. The turbine would stand in parcel 964.