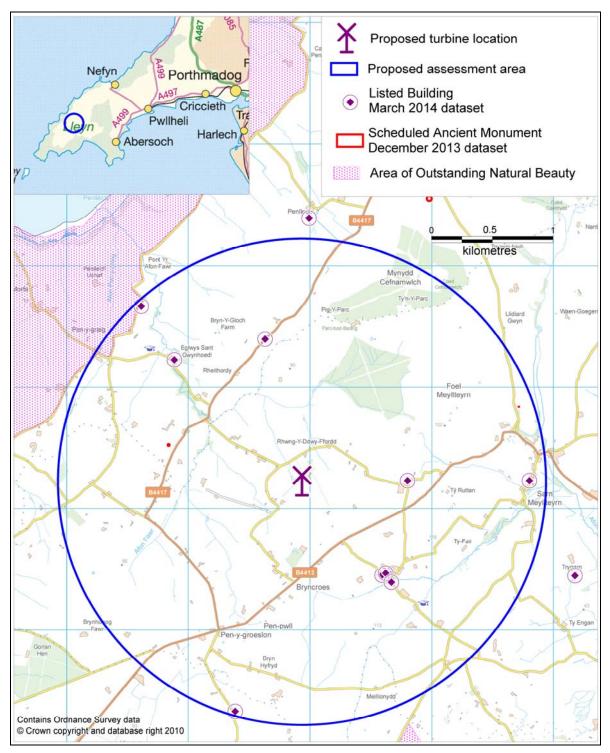

#### 4. The proposed development

4.1 It is proposed that a turbine, with a hub height of 36.6m, and 48.6m to the upright blade tip, will be located at approximately SH2193432220 in a single field parcel near Bryncroes, Llŷn Peninsula, Gwynedd, see Figure 1.

Figure 1: Location of the proposed turbine, showing the 2km radius assessment area.