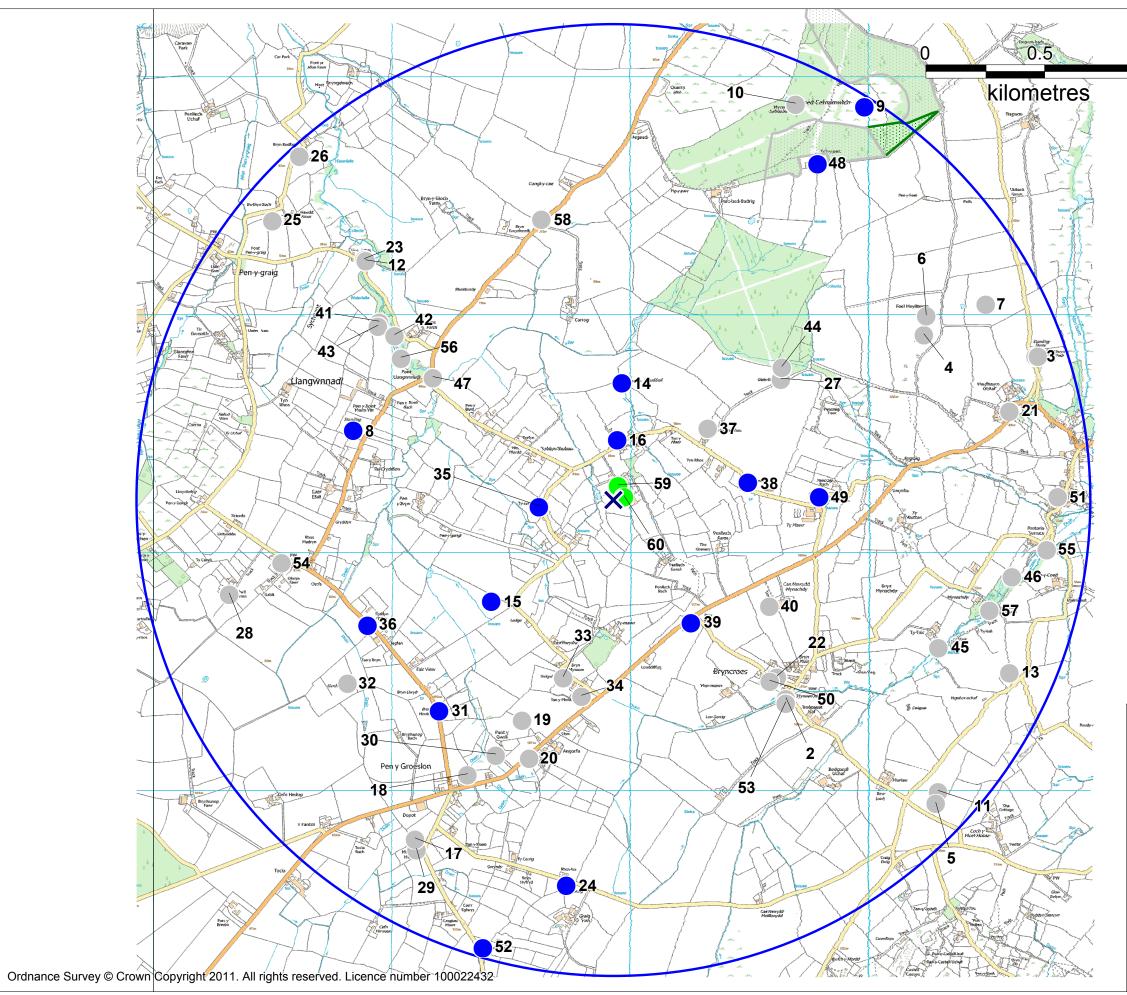

5.10 Once these had been considered, the significance of each site was determined and scored in accordance with the categories adopted by the Welsh Archaeological Trusts i.e. Nationally Important, Regionally Important, Locally Important, Minor and Features Needing Further Investigation (Unknown), see Figure 2. Full details of this exercise are given in Appendix A.

Figure 2: The 2km appraisal area showing significance of sites, labelled with Project ID number

| X | Proposed | turbine | location |
|---|----------|---------|----------|
|---|----------|---------|----------|

#### Appraisal Area

Significance of Sites Recorded

- Locally Important (36)
- Minor Importance (5)
- Nationally Important (12)
- Regionally Important (2)
- Unknown (5)

Ancient and Semi Natural Woodland Plantation on Ancient Woodland Site