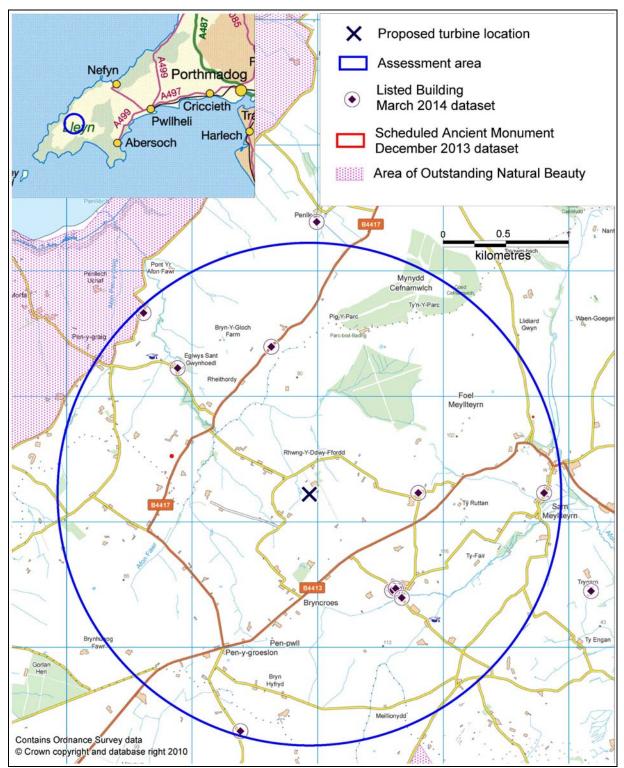

#### 4. The proposed development

4.1 It is proposed that a turbine, with a hub height of 36.6m, and 48.6m to the upright blade tip, will be located at approximately SH2193432220 in a single field parcel near Bryncroes, Llŷn Peninsula, Gwynedd, see Figure 1.

Figure 1: Location of the proposed turbine, showing the 2km radius assessment area.