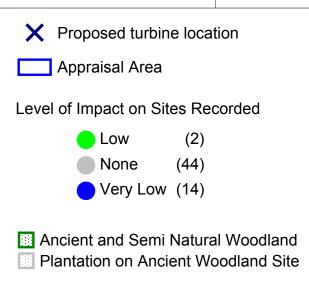

8.2 Within the study area a total of 60 sites were recorded in the assessment database.

8.3 The Direct and Indirect impact on each site was assessed taking into account both physical and non-physical impacts. Each impact was assessed within the scale Very Low, Low, Moderate, High and Very High, taken into account the significance of the site and the nature of the impact. Details of the assessment of direct and indirect impact for each of the sites in can be found in Appendix B but a summary is tabulated in Table 2 below and illustrated in Figure 4.

8.4 As Table 2 and Appendix B show, no recorded historic assets within the area of the assessment were determined to be exposed to any significant impact from the proposed turbine development.

8.5 An examination of the proposed location of the turbine foundation hole, access point and cable trench identified no evidence of surface material of archaeological interest. The land was under pasture with very little exposure of the underlying soil surface.

| ID<br>Number | Site Name                        | Site Type      | Level of<br>Impact |
|--------------|----------------------------------|----------------|--------------------|
| 59           | TIR DAFYDD                       | HOUSE          | Low                |
| 60           | TIR DAFYDD                       | FARMSTEAD      | Low                |
| 8            | LLANGWNNADL                      | STANDING STONE | Very Low           |
| 9            | MYNYDD CEFNAMLWCH                | ENCLOSURE      | Very Low           |
| 14           | FFYNNON LLEUDDAD                 | HOLY WELL      | Very Low           |
| 15           | PANT                             | SETTLEMENT     | Very Low           |
| 16           | RHWNG Y DDWY FFORDD              | HOUSE          | Very Low           |
| 24           | TAN Y GRAIG                      | HOUSE          | Very Low           |
| 31           | BRON HEULOG                      | HOUSE          | Very Low           |
| 35           | TY NEWYDD                        | HOUSE          | Very Low           |
| 36           | TYDDYN DIFYR                     | HOUSE          | Very Low           |
| 38           | MUR POETH                        | HOUSE          | Very Low           |
| 39           | PENCOPA                          | HOUSE          | Very Low           |
| 48           | TY'N-Y-PARC, S OF<br>CEFNAMWLCH  | BUILDING       | Very Low           |
| 49           | CAPEL TY MAWR                    | CHAPEL         | Very Low           |
| 52           | PENCRUGIAU                       | COTTAGE        | Very Low           |
| 1            | ST. PETER AD VINCULA,            | CHURCH         | None               |
| 1            | MEYLLTEYRN                       | cheken         | None               |
| 2            | FFYNNON FAIR                     | WELL           | None               |
| 3            | SARN MEYLLTEYRN                  | STANDING STONE | None               |
| 4            | FOEL MEYLLTEYRN                  | ENCLOSURE      | None               |
| 5            | TY FAIR (SITE OF ST. MARY'S      | CHAPEL         | None               |
| 5            | CHAPEL), GALLT-TRAETH            |                | i vone             |
| 6            | FOEL MELLTEYRN                   | FIELD SYSTEM   | None               |
| 7            | MEYLLTEYRN UCHAF                 | ENCLOSURE      | None               |
| 10           | MYNYDD CEFNAMLWCH                | HUT CIRCLE?    | None               |
| 10           | BRYNCROES                        | CREMATION      | None               |
| 11           | BRITTEROLS                       | CEMETERY       | i tone             |
| 12           | ST. GWNNADL'S CHURCH             | INCISED STONE  | None               |
| 13           | TRYGARN                          | FINDSPOT       | None               |
| 17           | MAEN HIR, PEN Y GROESLON         | STANDING STONE | None               |
| 18           | PANT Y GWRIL                     | HUT CIRCLE?    | None               |
| 19           | PANT Y GWRIL                     | HUT CIRCLE?    | None               |
| 20           | WAEN LYDAN                       | HOUSE          | None               |
| 21           | MELLTEYRN MEDIEVAL<br>TOWNSHIP   | TOWNSHIP       | None               |
| 22           | ST MARY'S CHURCH                 | CHURCH         | None               |
| 23           | ST. GWYNHOYDL'S PARISH<br>CHURCH | CHURCH         | None               |
| 25           | Y BACH, PENYGRAIG                | HOUSE          | None               |
| 26           | TY'N CAE                         | HOUSE          | None               |
| 20           | LLETY LLYFFANT                   | HOUSE          | None               |
| 28           | PWLL CRWN                        | HOUSE          | None               |

*Table 2: Impact on sites within the assessment area around the proposed turbine site* 

| ID<br>Number | Site Name                               | Site Type              | Level of<br>Impact |
|--------------|-----------------------------------------|------------------------|--------------------|
| 29           | MAEN HIR                                | HOUSE                  | None               |
| 30           | PANT Y GWRIL                            | HOUSE                  | None               |
| 32           | GERDDI GLEISION                         | HOUSE                  | None               |
| 33           | BRYN LLWYN                              | HOUSE                  | None               |
| 34           | TY'N Y FFORDD                           | HOUSE                  | None               |
| 37           | TYDDYN MARLAU                           | HOUSE                  | None               |
| 40           | CAE NEWYDD MYNACHDY                     | DEFENDED<br>ENCLOSURE? | None               |
| 41           | PLAS LLANGWNADL, SITE OF,<br>TUDWEILIOG | BUILDING COMPLEX       | None               |
| 42           | PLAS FARM, TUDWEILIOG                   | STRUCTURE              | None               |
| 43           | PLAS FARM, TUDWEILIOG                   | STEPPING STONES        | None               |
| 44           | PENCRAIG FAWR                           | WELL                   | None               |
| 45           | TY-FAIR                                 | FOOTBRIDGE             | None               |
| 46           | TYN-Y-COED                              | BUILDING               | None               |
| 47           | MINAFON, PONT<br>LLANGWNNADL            | HOUSE;POST OFFICE      | None               |
| 50           | LLETTY                                  | COTTAGE                | None               |
| 51           | SALEM CALVINISTIC<br>METHODIST CHAPEL   | CHAPEL                 | None               |
| 53           | BETHEL INDEPENDENT<br>CHAPEL            | CHAPEL                 | None               |
| 54           | HEBRON WELSH INDEPENDENT<br>CHAPEL      | CHAPEL                 | None               |
| 55           | MELIN GANOL                             | MILL                   | None               |
| 56           | Y FELIN                                 | MILL                   | None               |
| 57           | MELIN TRYGARN                           | MILL                   | None               |
| 58           | MILESTONE ON THE B4417                  | MILESTONE              | None               |

Figure 4: The 2km appraisal area showing the impact on sites recorded, labelled with Project ID number

|  |  | 1 |
|--|--|---|
|  |  |   |
|  |  | L |