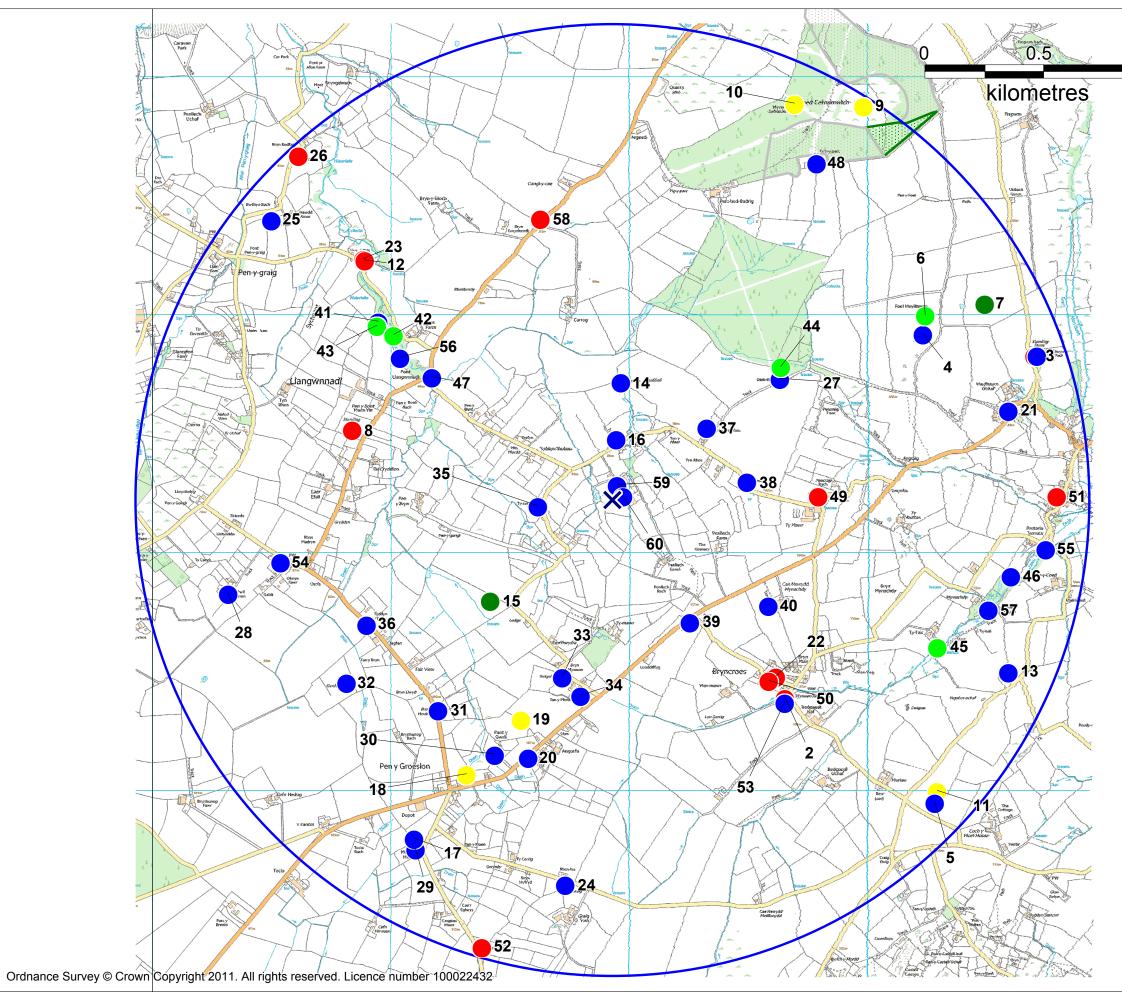

5.10 Once these had been considered, the significance of each site was determined and scored in accordance with the categories adopted by the Welsh Archaeological Trusts i.e. Nationally Important, Regionally Important, Locally Important, Minor and Features Needing Further Investigation (Unknown), see Figure 2. Full details of this exercise are given in Appendix A.

Figure 2: The 2km appraisal area showing significance of sites, labelled with Project ID number

| X | Proposed | turbine | location |
|---|----------|---------|----------|
|---|----------|---------|----------|

#### Appraisal Area

Significance of Sites Recorded

- Locally Important (36)
- Minor Importance (5)
- Nationally Important (12)
- Regionally Important (2)
- Unknown (5)

Ancient and Semi Natural Woodland Plantation on Ancient Woodland Site