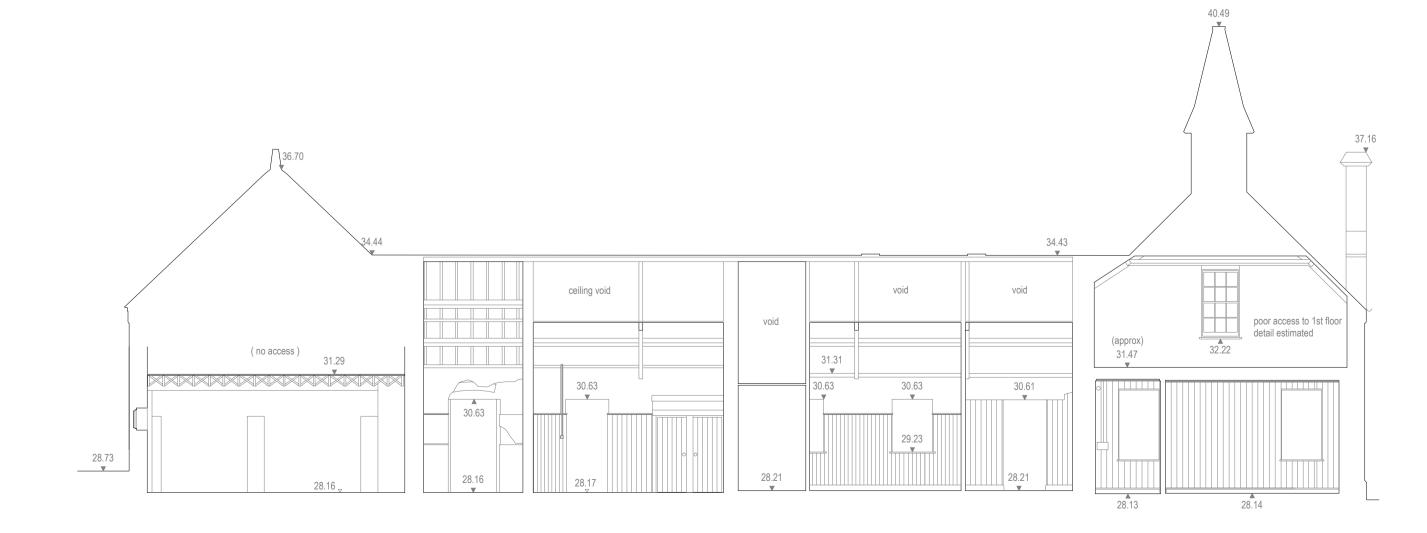

Stable Block - North Elevation

Stable Block - South Elevation

Datum 25.00m

Stable Block Section A

Store - North Elevation Stable Store - South Elevation

Notes:

is physically present.

before proceeding with the work.