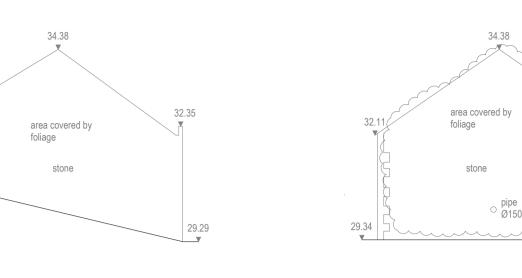

Purcell shall be notified in writing of any discrepancies.

Removal of timber and No access - roof structure unknown metal fence and gate May need removal and modification Removal of SVP Remove all plant growth Remove plant growth Carefully remove slates and stack Remove fascia for inspection and re-use Removal of gutters and timber fascia area covered by 32.59 woodlap fence 31.48 stone wall 29.53 groove in wall 28.25 - Carefully remove render Remove block and Removal of metal to expose stone behind