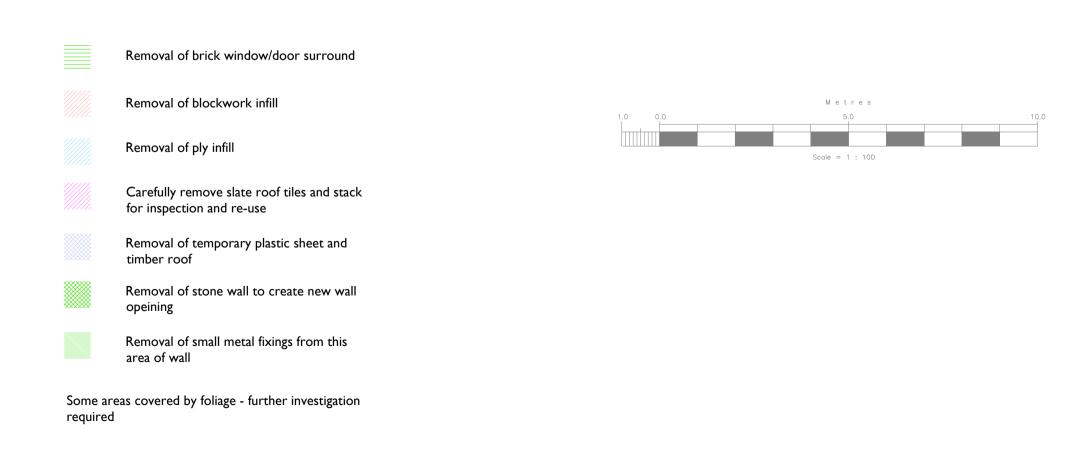

Purcell shall be notified in writing of any discrepancies.

Removal of timber and No access - roof structure unknown metal fence and gate May need removal and modification Removal of SVP Remove all plant growth Remove plant growth Carefully remove slates and stack Remove fascia for inspection and re-use Removal of gutters and timber fascia area covered by 32.59 woodlap fence 31.48 stone wall 29.53 groove in wall 28.25 - Carefully remove render Remove block and Removal of metal to expose stone behind