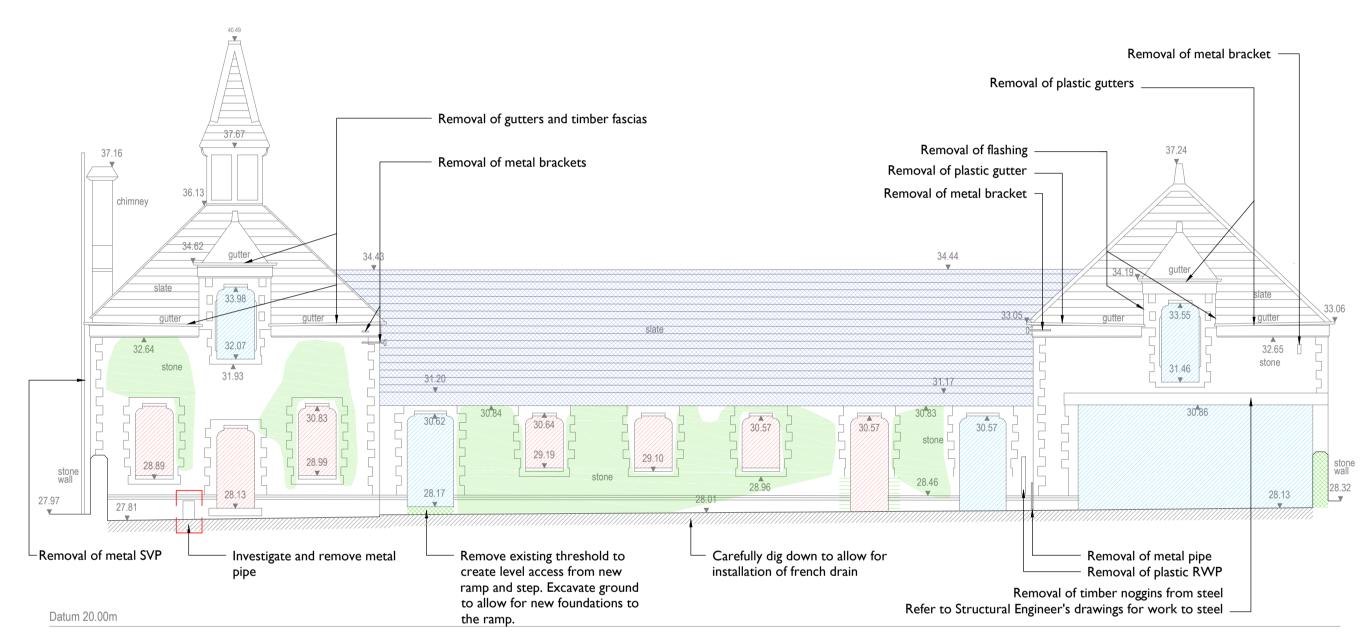

Purcell shall be notified in writing of any discrepancies.

Removal of timber and No access - roof structure unknown metal fence and gate May need removal and modification Removal of SVP Remove all plant growth Remove plant growth Carefully remove slates and stack Remove fascia for inspection and re-use Removal of gutters and timber fascia area covered by 32.59 woodlap fence 31.48 stone wall 29.53 groove in wall 28.25 - Carefully remove render Remove block and Removal of metal to expose stone behind