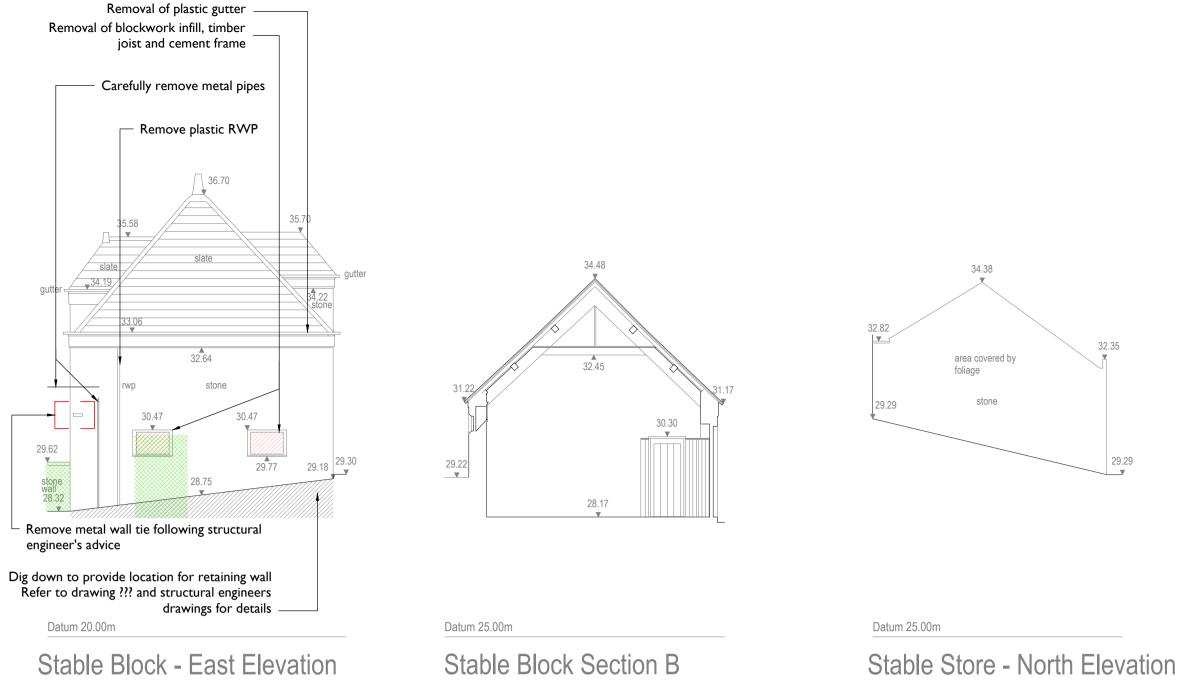

Stable Block & Store - West Elevation

Datum 25.00m

35 King Street, Bristol, BS1 4DZ, , T:+44[0]117 9101060, E:bristol@purcelluk.com
© PURCELL 2012. PURCELL ® IS THE TRADING NAME OF PURCELL MILLER TRITTON LLP