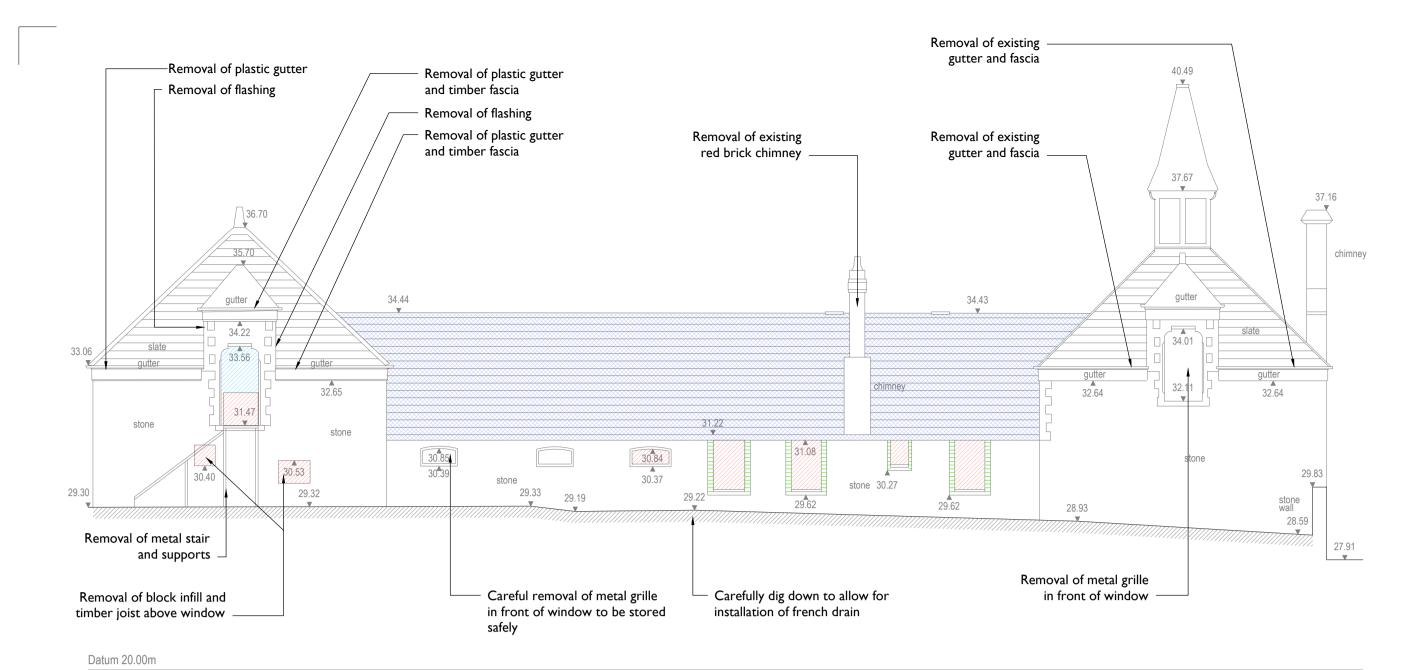

Purcell shall be notified in writing of any discrepancies.

Removal of timber and No access - roof structure unknown metal fence and gate May need removal and modification Removal of SVP Remove all plant growth Remove plant growth Carefully remove slates and stack Remove fascia for inspection and re-use Removal of gutters and timber fascia area covered by 32.59 woodlap fence 31.48 stone wall 29.53 groove in wall 28.25 - Carefully remove render Remove block and Removal of metal to expose stone behind