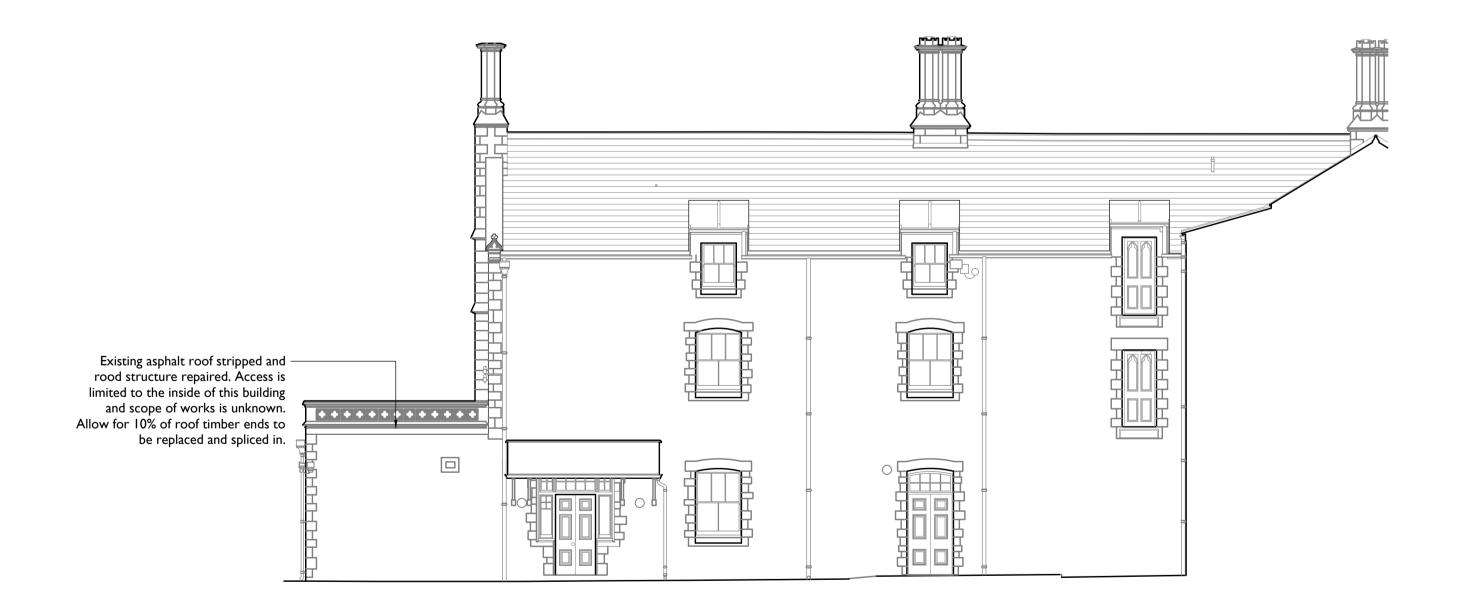

## **EAST ELEVATION AS EXISTING**

108 1:100

**WEST ELEVATION AS EXISTING** 

1:100

lotes:

Drawings are based on survey data and may not accurately represent what is physically present.

Do not scale from this drawing. All dimensions are to be verified on site before proceeding with the work.

CLIENT

Cardiff Council

ANDREW SCOTT LTD.

05 DEC 2014

DRAWING TITLE

East & West Elevations as Existing

SIZE & SCALE

AIL 1:100