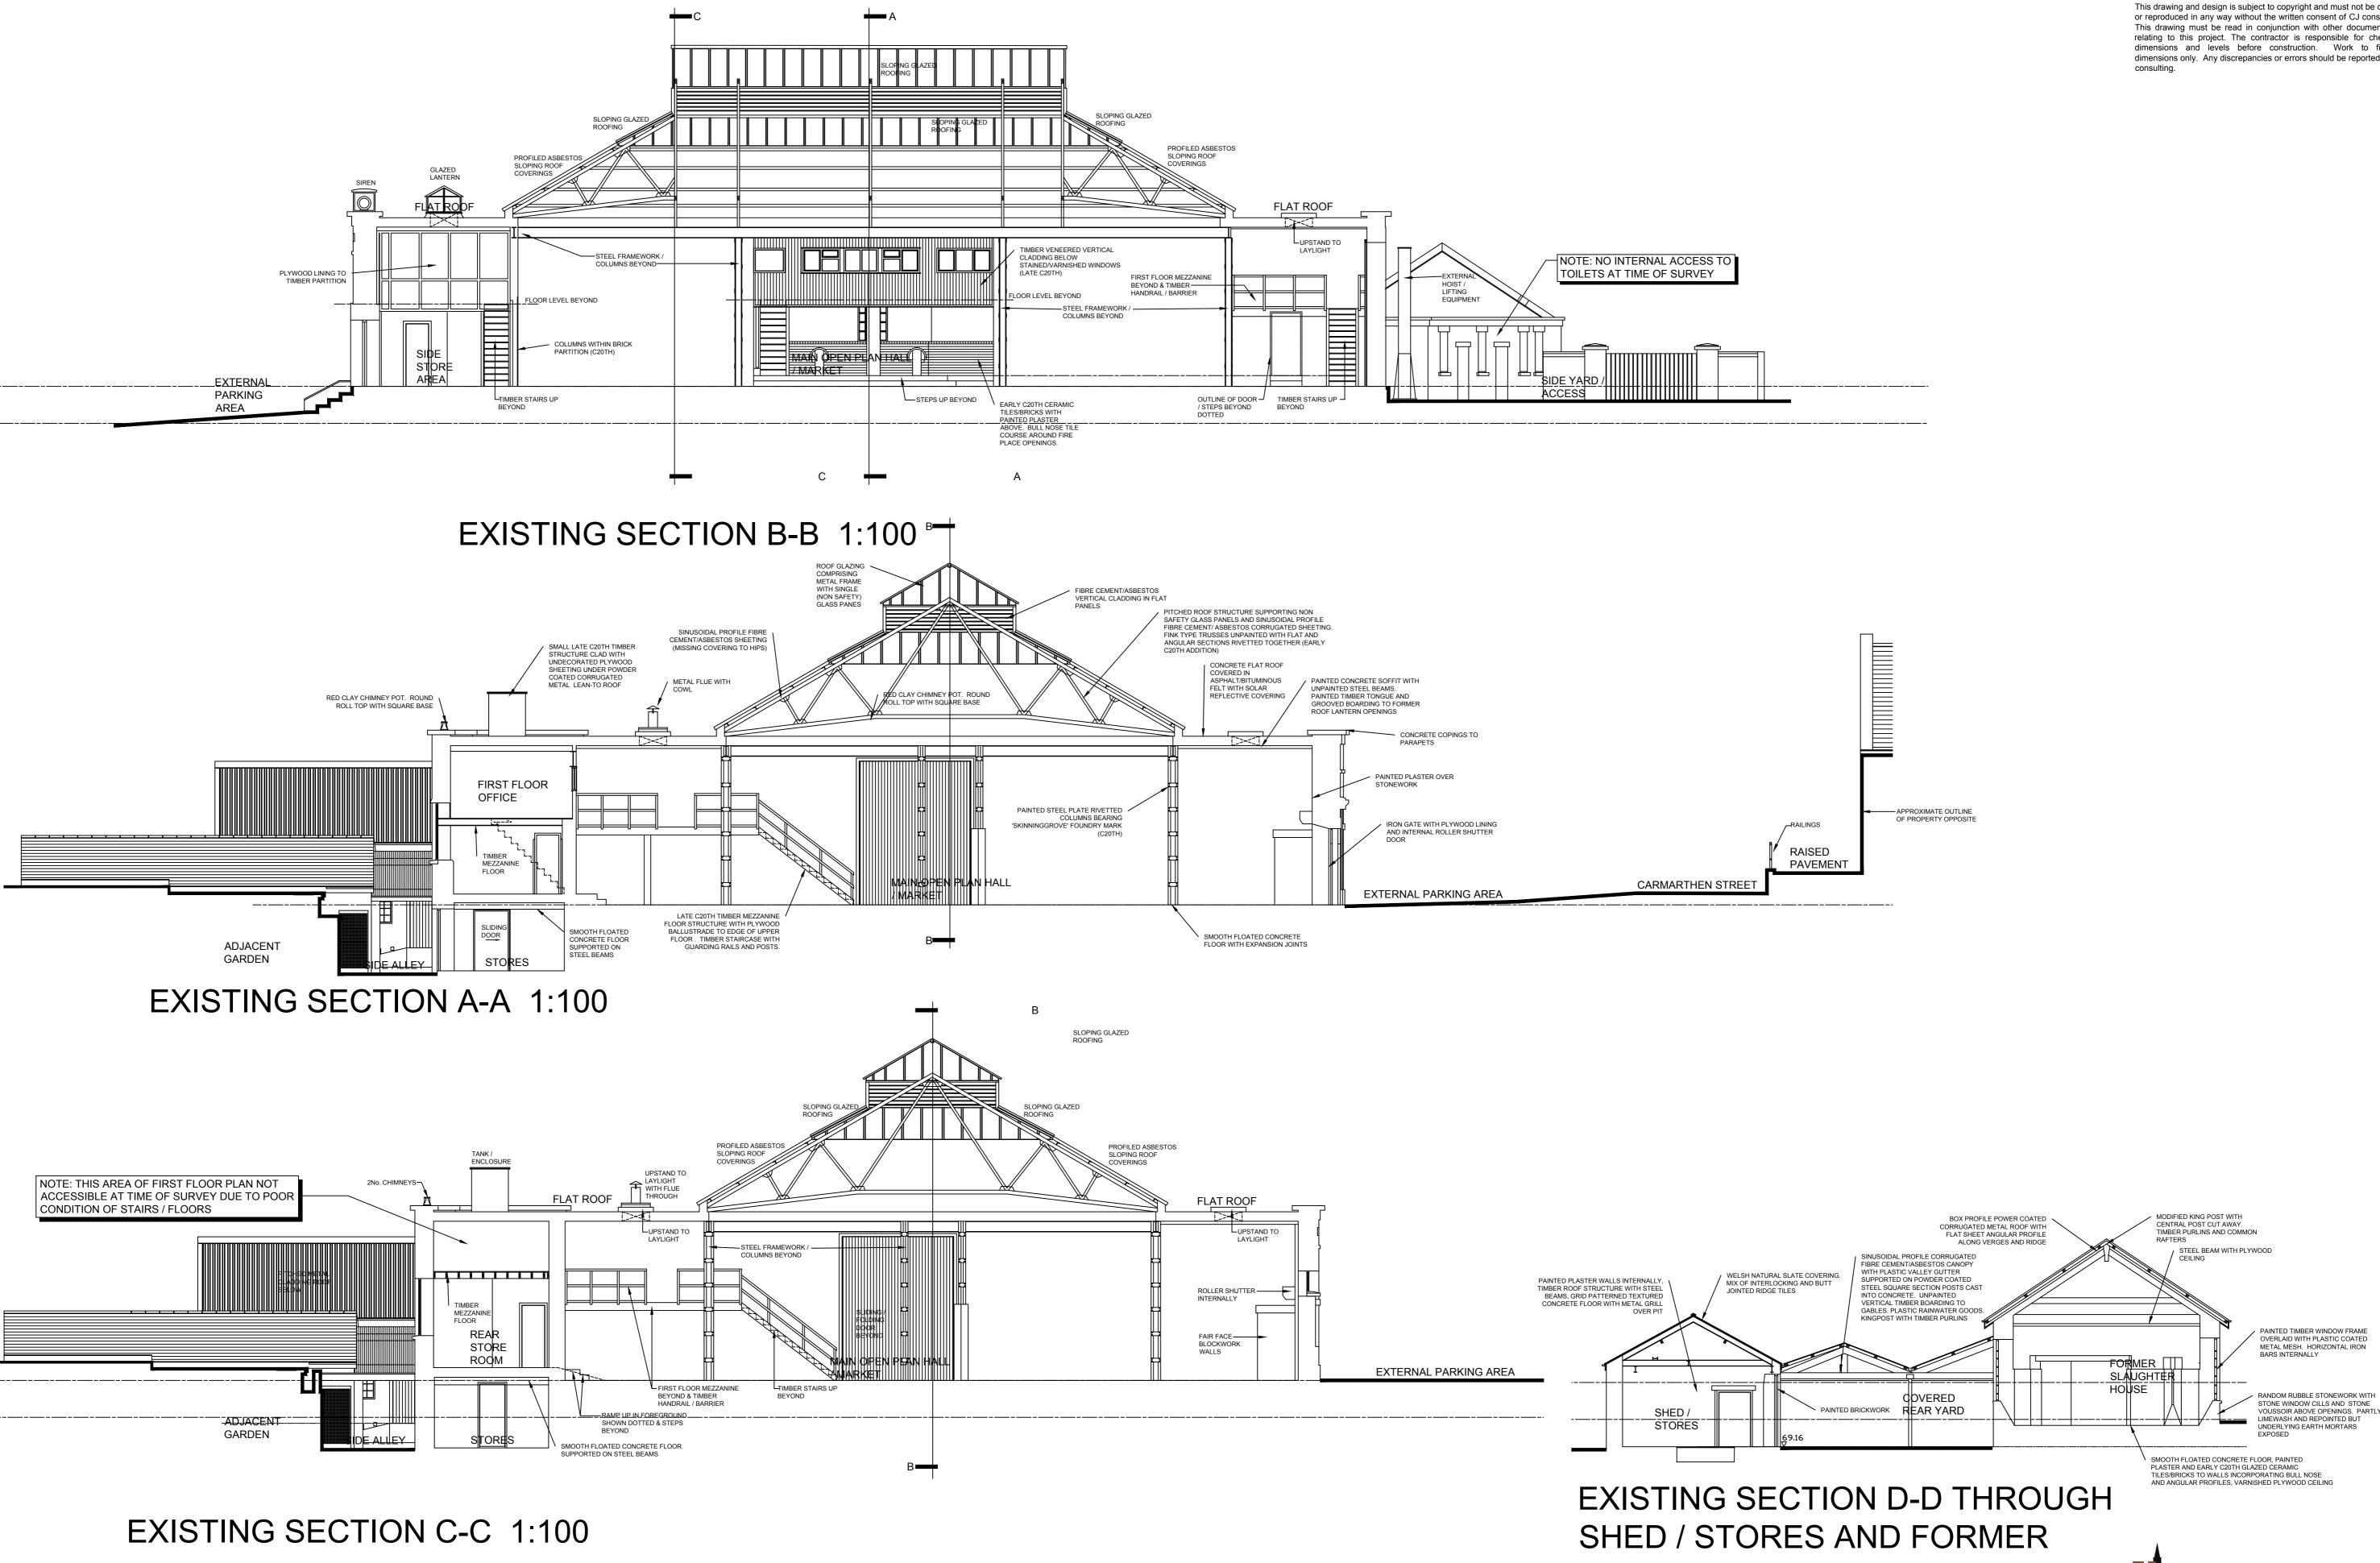

SLAUGHTER HOUSE 1:100

**CJ** consulting E: info@cjconsulting.online T: 07977 056404 www.cjconsulting.online Project: Former Provisions Market, Llandeilo Drawing title: Drawn building record - sections Scale: 1:100 @ A1 Date: 01/20 Number: PD03(P)-05 Latest revision: -Revision details:

This drawing and design is subject to copyright and must not be copied or reproduced in any way without the written consent of CJ consulting. This drawing must be read in conjunction with other documentation relating to this project. The contractor is responsible for checking dimensions and levels before construction. Work to figured dimensions only. Any discrepancies or errors should be reported to CJ