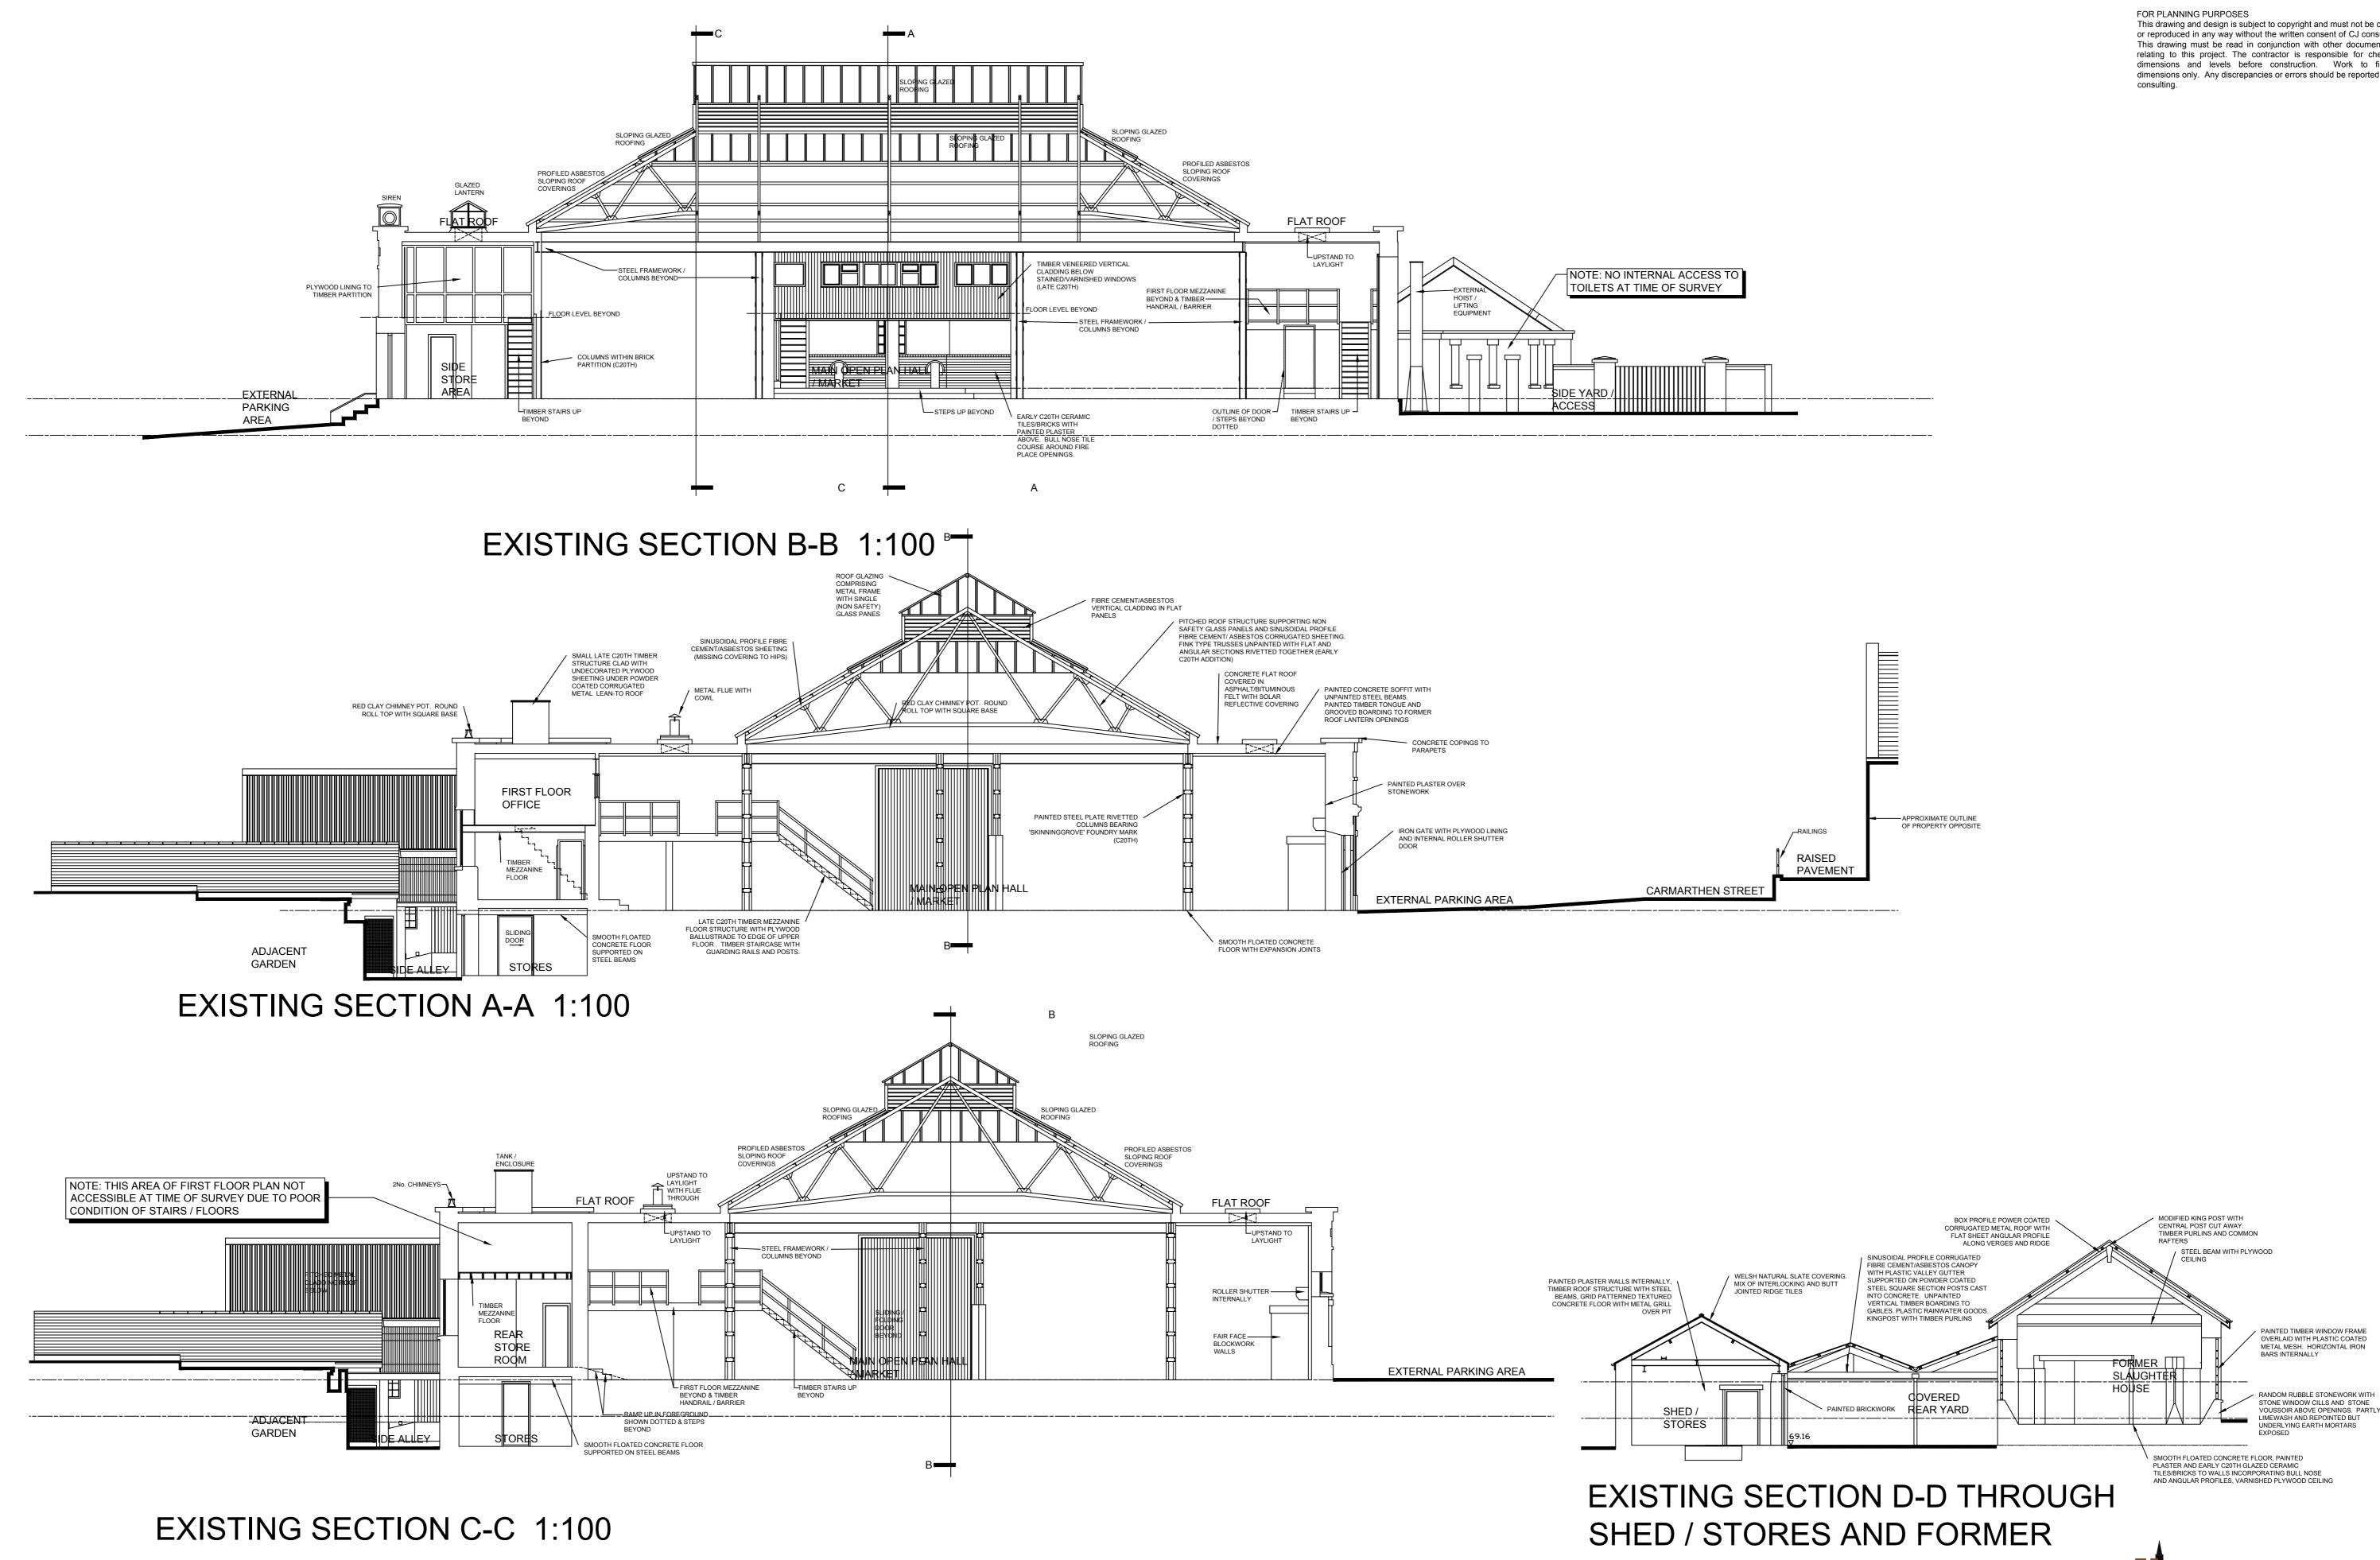

SLAUGHTER HOUSE 1:100

**CJ** consulting E: info@cjconsulting.online T: 07977 056404 www.cjconsulting.online Project: Former Provisions Market, Llandeilo Drawing title: Drawn building record - sections Scale: 1:100 @ A1 Date: 01/20 Number: PD03(P)-05 Latest revision: -Revision details:

This drawing and design is subject to copyright and must not be copied or reproduced in any way without the written consent of CJ consulting. This drawing must be read in conjunction with other documentation relating to this project. The contractor is responsible for checking dimensions and levels before construction. Work to figured dimensions only. Any discrepancies or errors should be reported to CJ