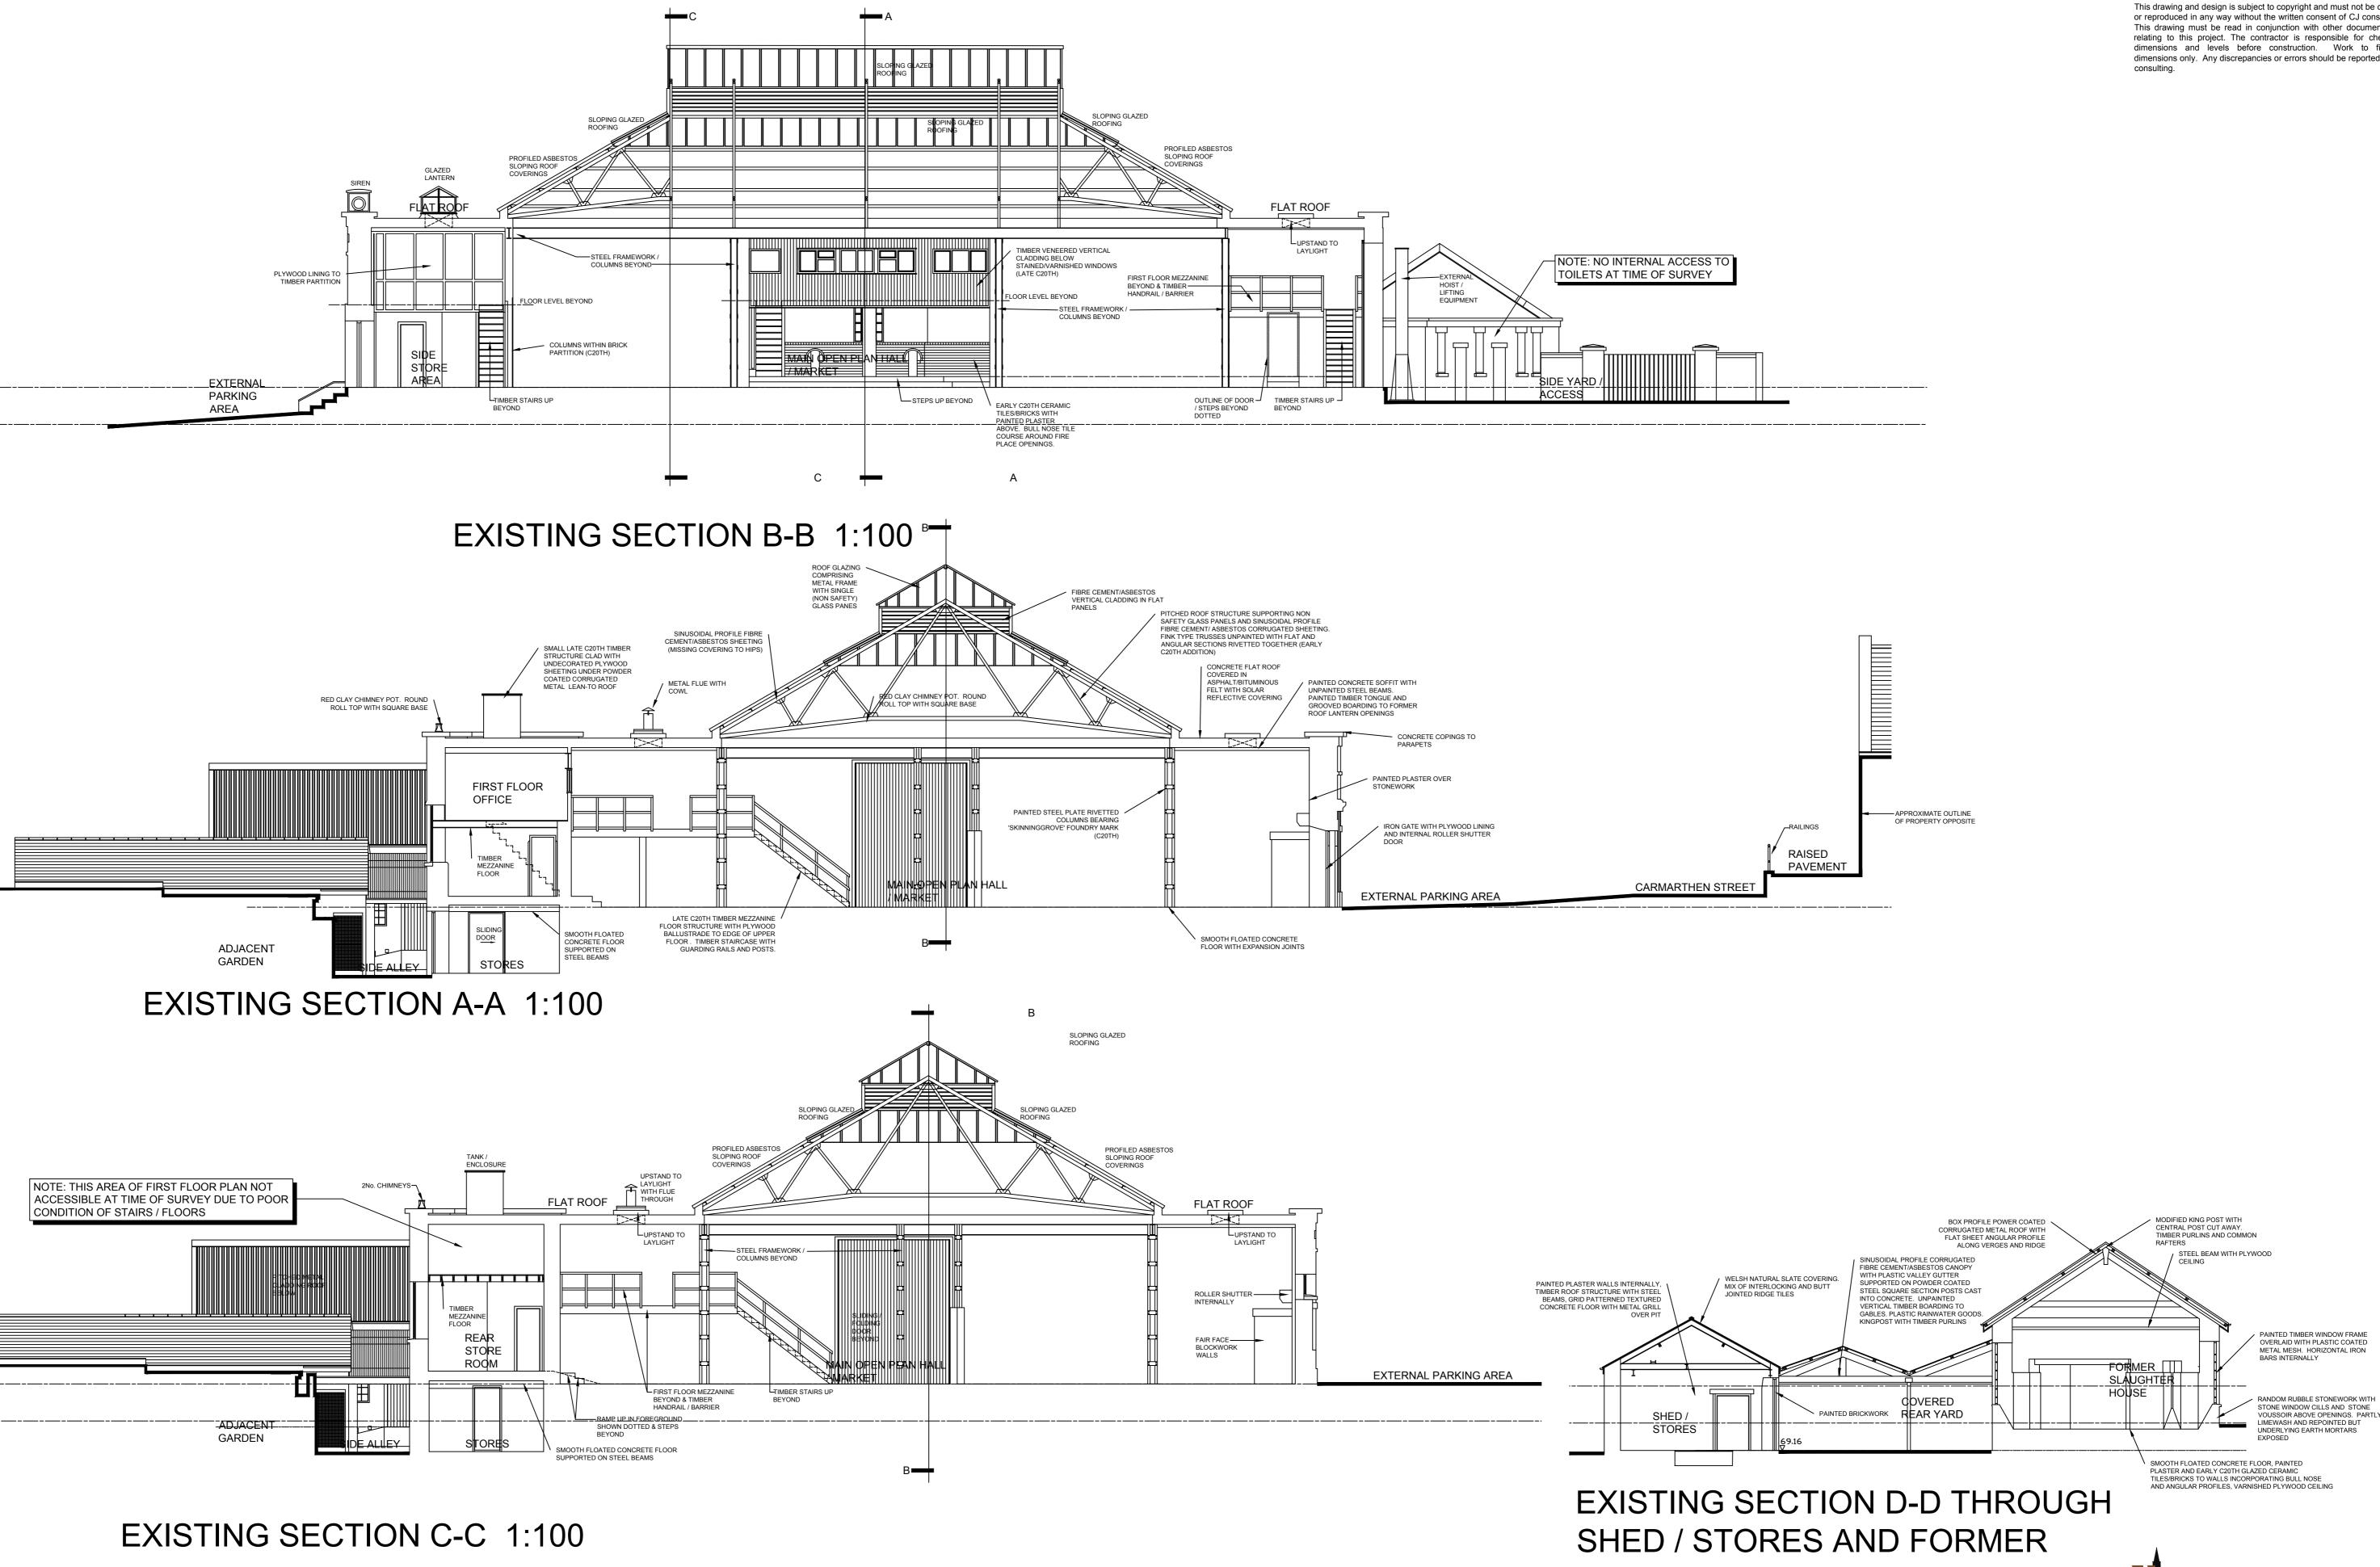

SLAUGHTER HOUSE 1:100

**CJ** consulting E: info@cjconsulting.online T: 07977 056404 www.cjconsulting.online Project: Former Provisions Market, Llandeilo Drawing title: Drawn building record - sections Scale: 1:100 @ A1 Date: 01/20 Number: PD03(P)-05 Latest revision: -Revision details:

This drawing and design is subject to copyright and must not be copied or reproduced in any way without the written consent of CJ consulting. This drawing must be read in conjunction with other documentation relating to this project. The contractor is responsible for checking dimensions and levels before construction. Work to figured dimensions only. Any discrepancies or errors should be reported to CJ