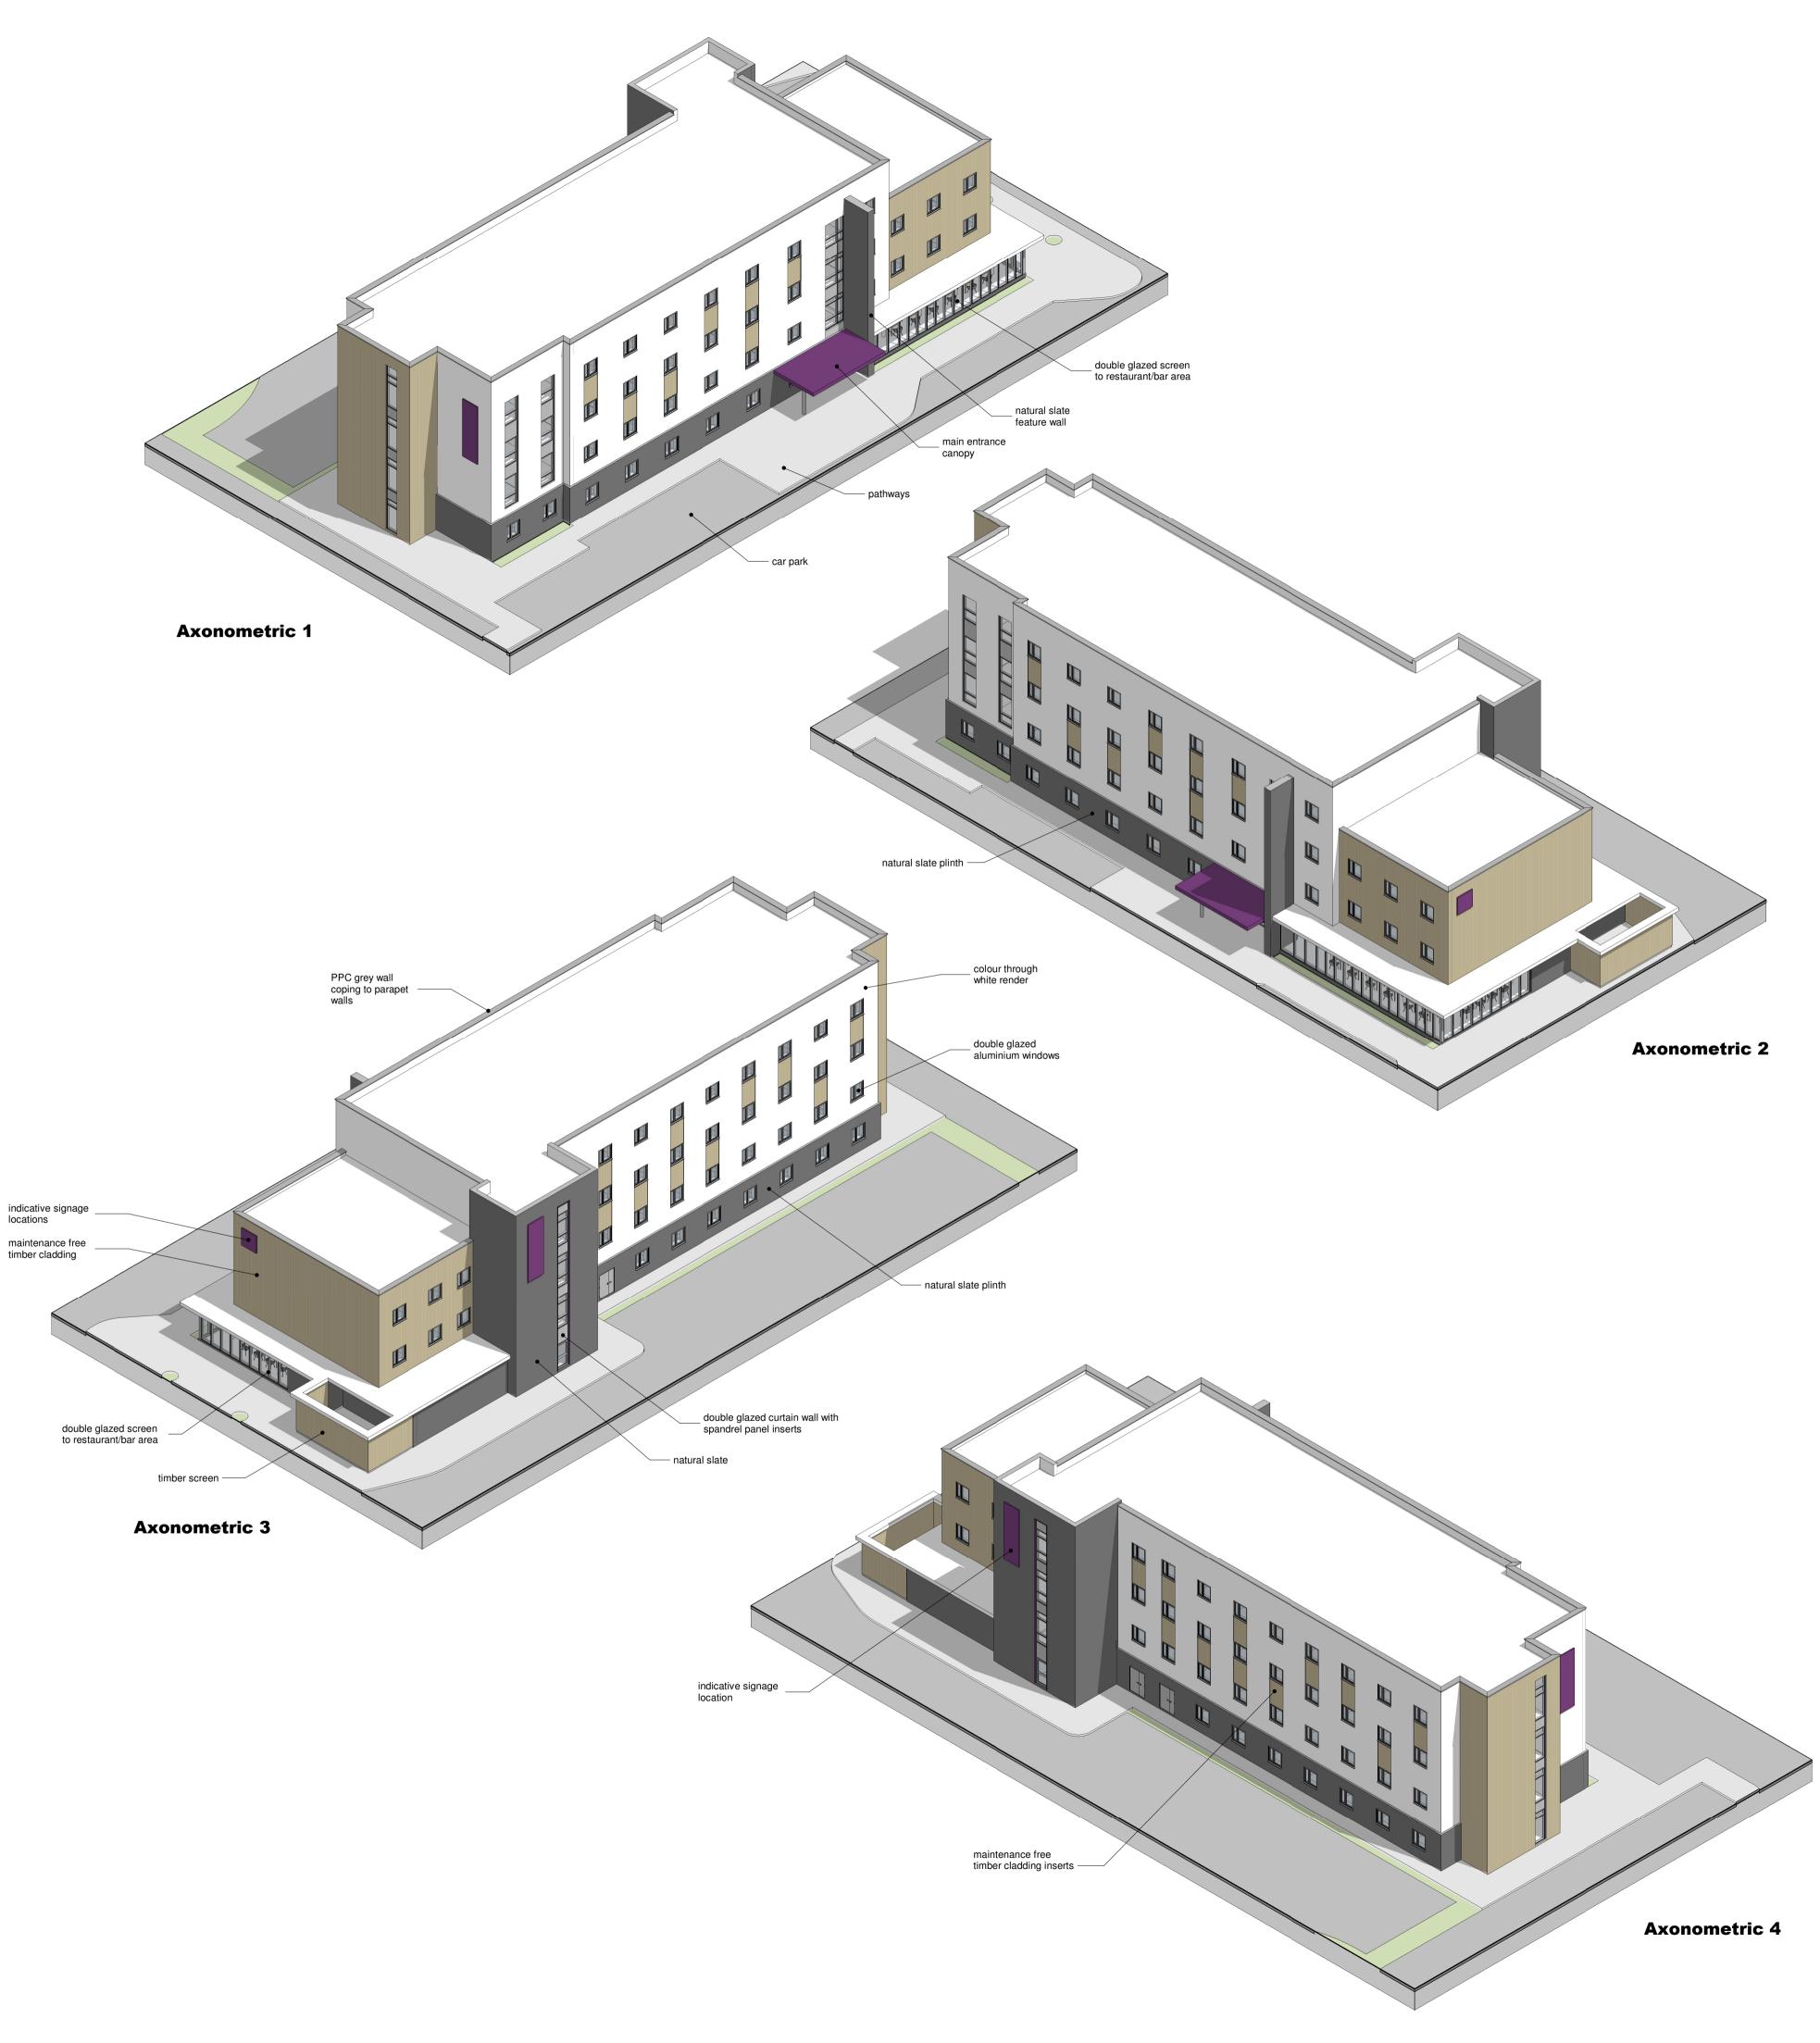

3D View 1 - South West

3D View 2 - North West

3D View 3 - North East

3D View 4 - South East

PRELIMINARY

This drawing is © C4 Consulting and is not to be copied, reproduced or redistributed either in whole or in part without the prior written permission of the originator.

JC 27.02.17

by date

Project Management • Architecture • Building Surveying • Cost Consultancy

Client Client name

80 Bed Hotel Parc Cybi, Holyhead

**Drawing Title** Perpective and Axonometric 3d Views

Drawn by JC Date 23.02.17 Checked by JP Date 27.02.17 Job no. 16015 Scale @ A1

C4C-B1-Z1-A1-20-VS-LL-001