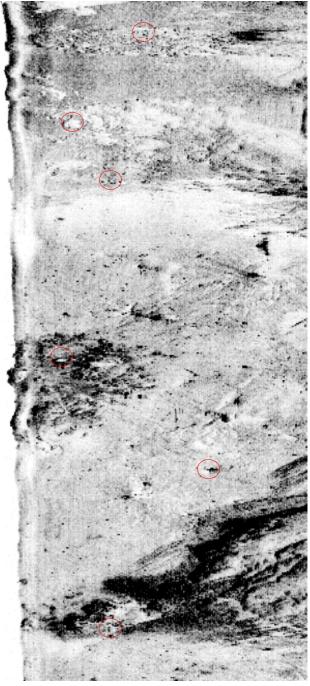

## SHORELINE SURVEYS LIMITED - SIDE SCAN SONAR EXTRACT

| Operator:                         | Emile Foote      |                                                                                | Date: 15.07.10 |
|-----------------------------------|------------------|--------------------------------------------------------------------------------|----------------|
| Client:                           | AXIS             |                                                                                | Job #: J500    |
| Location:                         | Holyhead Harbour |                                                                                |                |
| Name:<br>Record details:<br>Date: |                  | Extract 01<br>325 kHz, 25m range, 3.0m tow-fish altitude, 1.5 km/h<br>13.01.10 |                |

Notes: It is possible to see that the seabed is littered with small fragments of rock/ natural features. Ten of these have been highlighted below (within red circles). There are many more (over one hundred) present even within this 30 second data extract (50 metres of data collection).