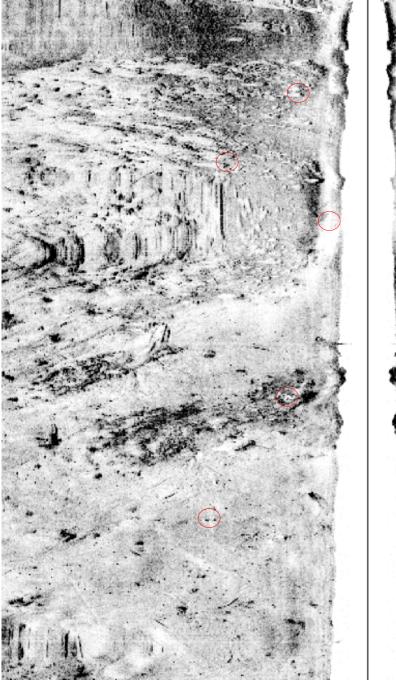

## SHORELINE SURVEYS LIMITED - SIDE SCAN SONAR EXTRACT

| Operator:                         | Emile Foote      |                                                                                | Date: 15.07.10 |
|-----------------------------------|------------------|--------------------------------------------------------------------------------|----------------|
| Client:                           | AXIS             |                                                                                | Job #: J500    |
| Location:                         | Holyhead Harbour |                                                                                |                |
| Name:<br>Record details:<br>Date: |                  | Extract 01<br>325 kHz, 25m range, 3.0m tow-fish altitude, 1.5 km/h<br>13.01.10 |                |

Notes: It is possible to see that the seabed is littered with small fragments of rock/ natural features. Ten of these have been highlighted below (within red circles). There are many more (over one hundred) present even within this 30 second data extract (50 metres of data collection).