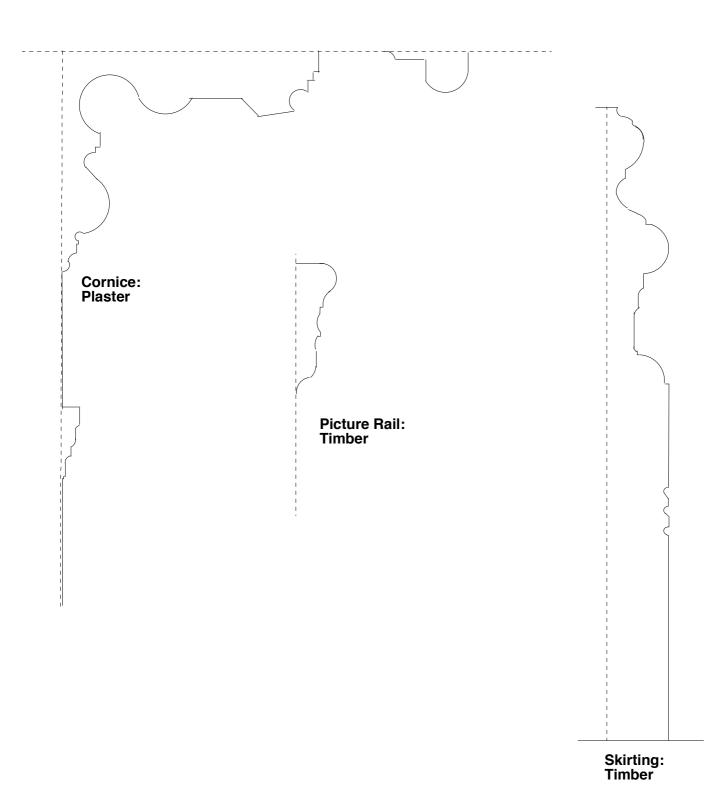

Record of a Selection of Principal Details of High Signif cance in Rooms G3 & G4

Project: 27-29 Cathedral Road, Cardiff, CF11 9HA **Client:** Cardiff Cathedral Investments Limited **Scale:** 1:2 **Drawing:** Detail of Cornice, Skirting and Picture Rail **Location:** G4

**Note:** prof les taken using surveying comb, depth of detail makes recording diff cult especially in corners of cornicing. Ideally sections should be taken and recorded on site when parts of the cornice are removed.

Skirting: Timber 18" depth in G3