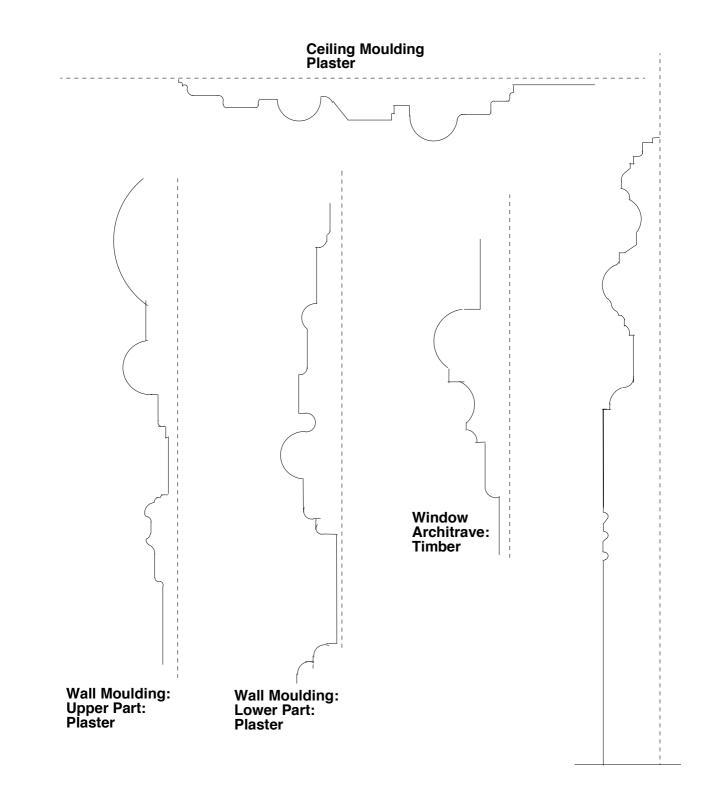

## Record of a Selection of Principal Details of High Signif cance in Rooms G3 & G4

Project: 27-29 Cathedral Road, Cardiff, CF11 9HA
Client: Cardiff Cathedral Investments Limited
Scale: 1:2
Drawing: Detail of Cornice, Skirting and Window Architrave
Location: G3

**Note:** prof les taken using surveying comb, depth of detail makes recording diff cult especially in corners of cornicing. Ideally sections should be taken and recorded on site when parts of the cornice are removed.