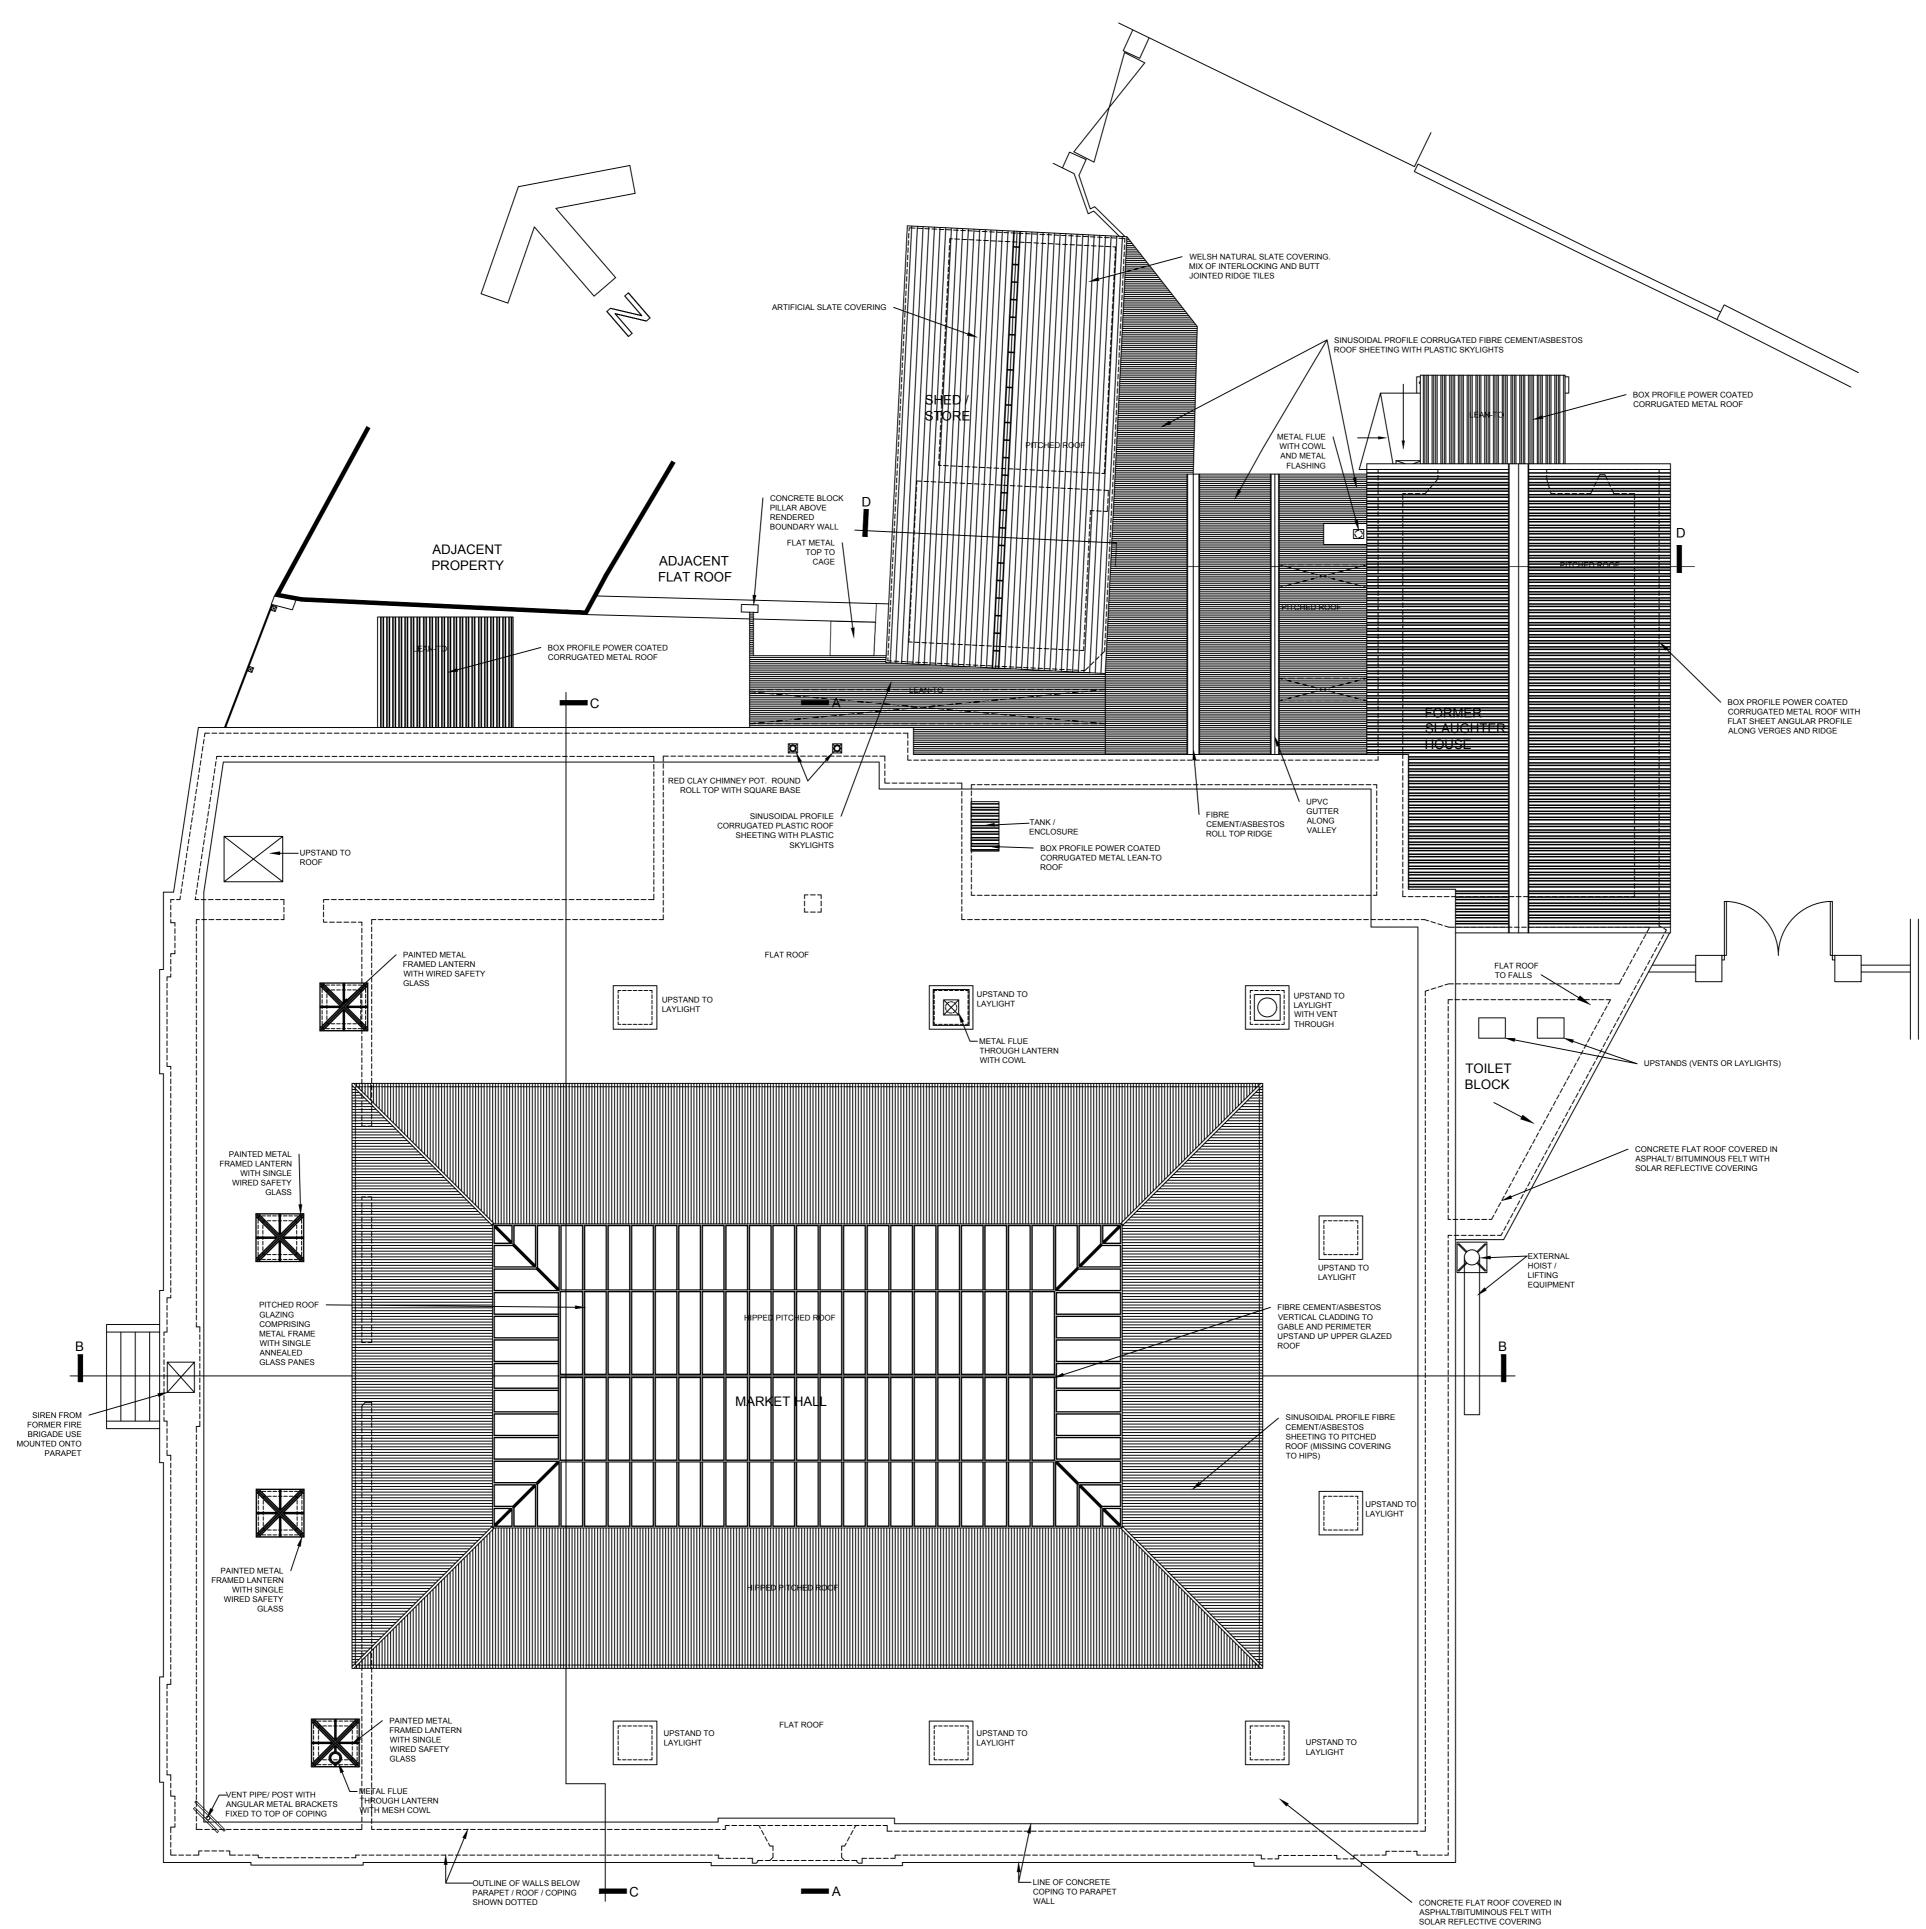

EXISTING ROOF PLAN 1:100

SCALE 1:100 IN METERS 0 1 2 3 4 5 10

Project: Former Provisions Market, Llandeilo Drawing title: Drawn building record - roof plan Scale: 1:100 @ A1 Date: 01/20 Number: PD03(P)-06 Latest revision: -Revision details: