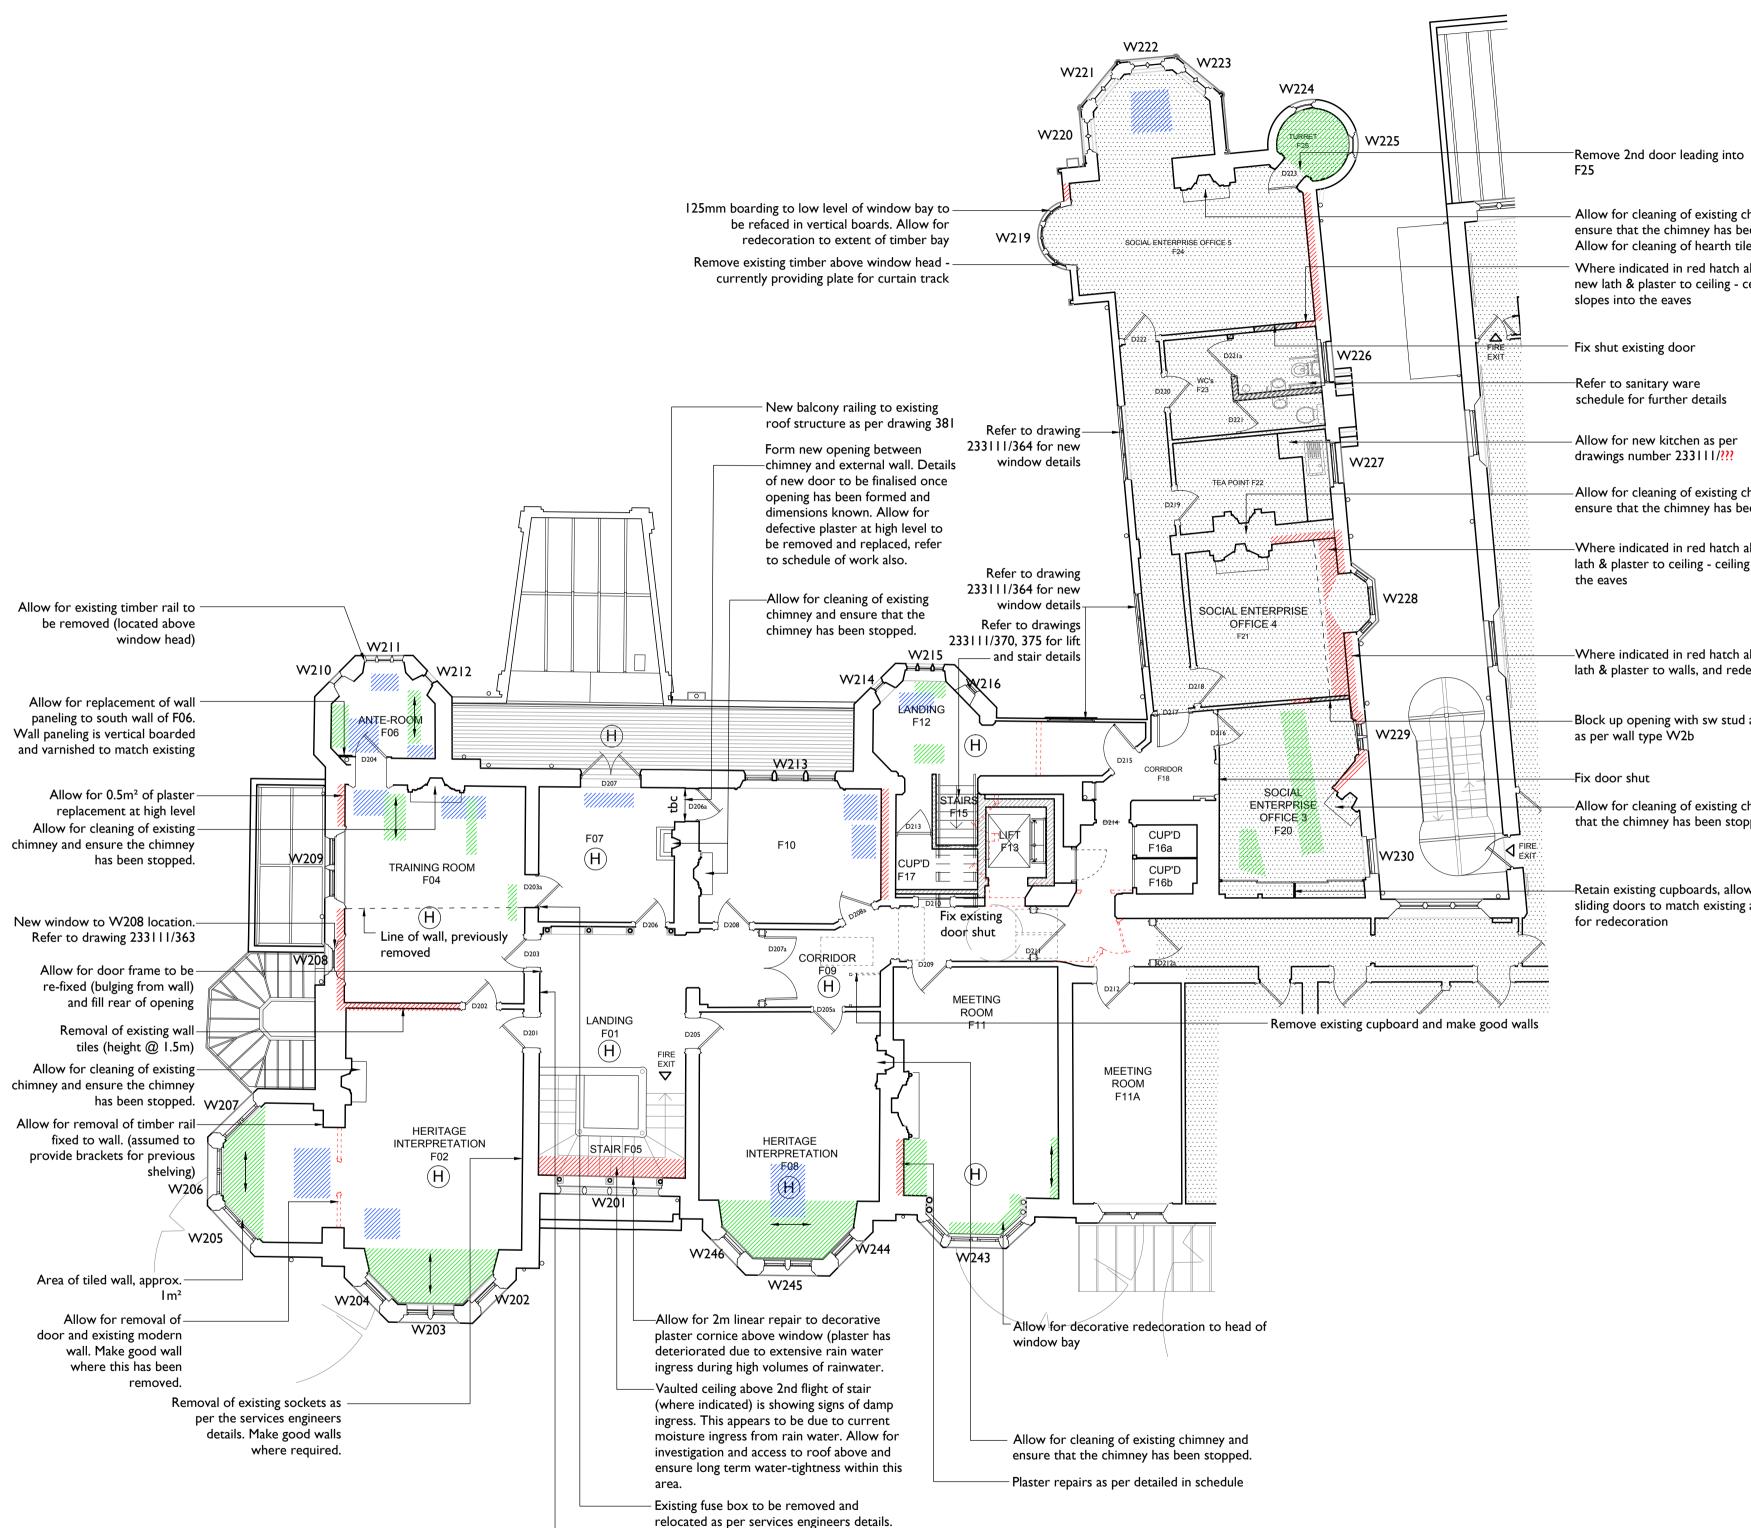

Make good wall following removal. - Allow for services chord running around the

upper cornice to be removed as per services engineers details. Make good plaster in locations as required.

Allow for cleaning of existing chimney and ensure that the chimney has been stopped. Allow for cleaning of hearth tiles Where indicated in red hatch allow for new lath & plaster to ceiling - ceiling slopes into the eaves

Fix shut existing door

-Refer to sanitary ware schedule for further details

Allow for new kitchen as per drawings number 233111/???

Allow for cleaning of existing chimney and ensure that the chimney has been stopped.

-Where indicated in red hatch allow for new lath & plaster to ceiling - ceiling slopes into

-Where indicated in red hatch allow for new lath & plaster to walls, and redecoration

Block up opening with sw stud and plasterboard as per wall type W2b

-Allow for cleaning of existing chimney and ensure that the chimney has been stopped.

-Retain existing cupboards, allow for new sliding doors to match existing and allow for redecoration