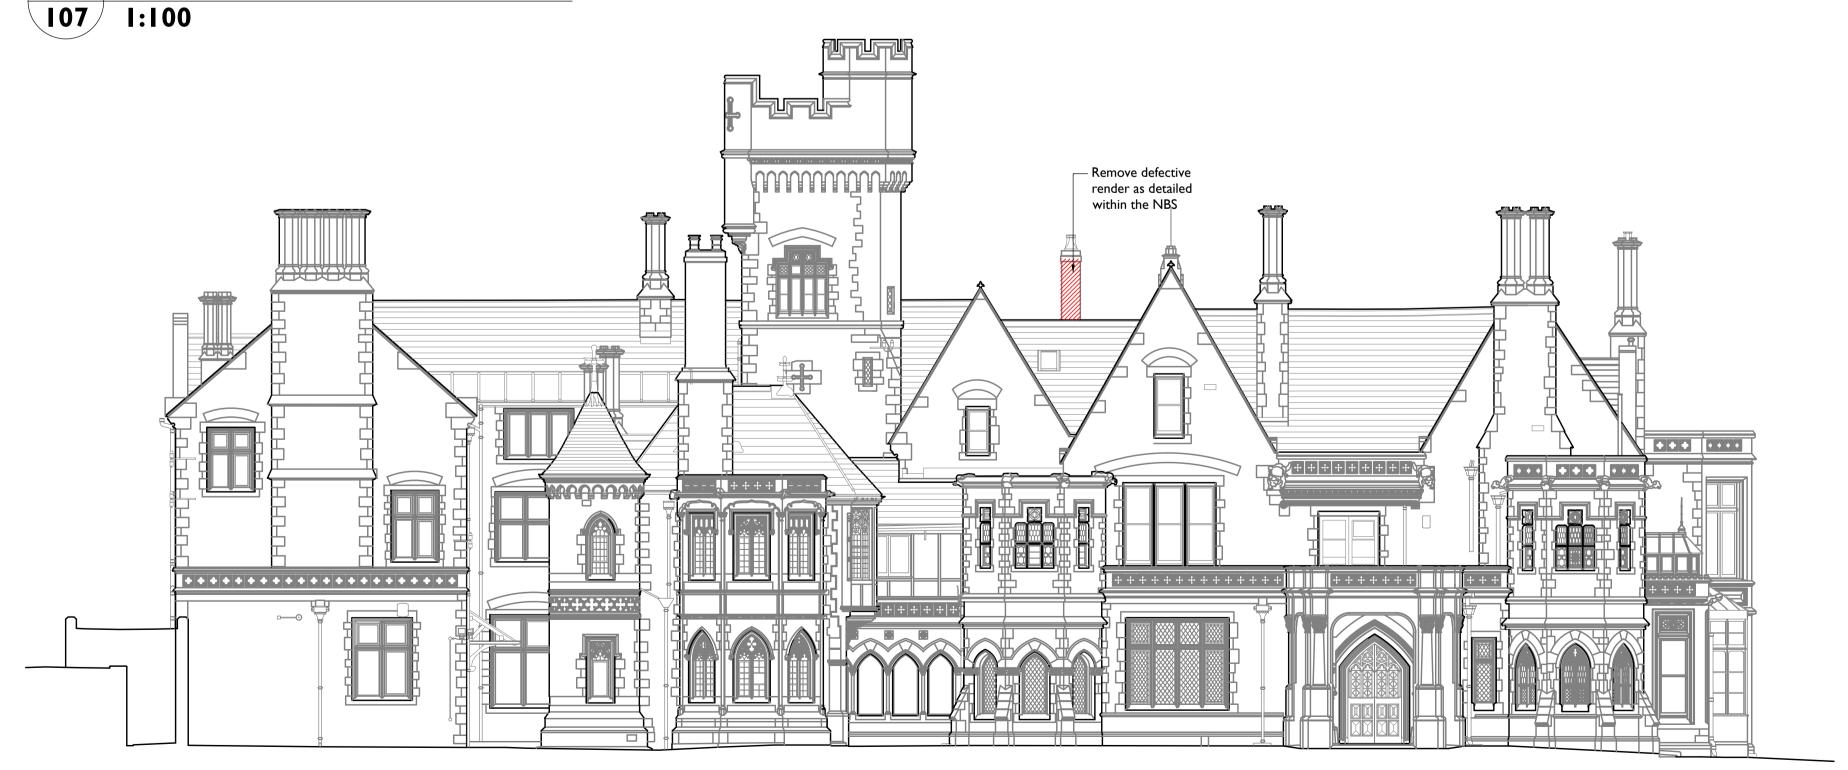

I EAST ELEVATION AS EXISTING

2 NORTH ELEVATION AS EXISTING 107 1:100

> 35 King Street, Bristol, BS1 4DZ, , T:+44[0]117 9101060, E:bristol@purcelluk.com © PURCELL 2012. PURCELL ® IS THE TRADING NAME OF PURCELL MILLER TRITTON LLP

ISSUE DATE

CLIENT

**PROJECT** 

**DRAWING TITLE** 

SIZE & SCALE

**REVISION** 

JOB NUMBER 233111

**DRAWING NO.** 107

DRAWN

CHECKED

Insole Court

AIL 1:100

DRAWING STATUS ISSUED FOR CONSTRUCTION

CONSTRUCTION ISSUE

North and East Elevations as Existing

CONSTRUCTION ISSUE