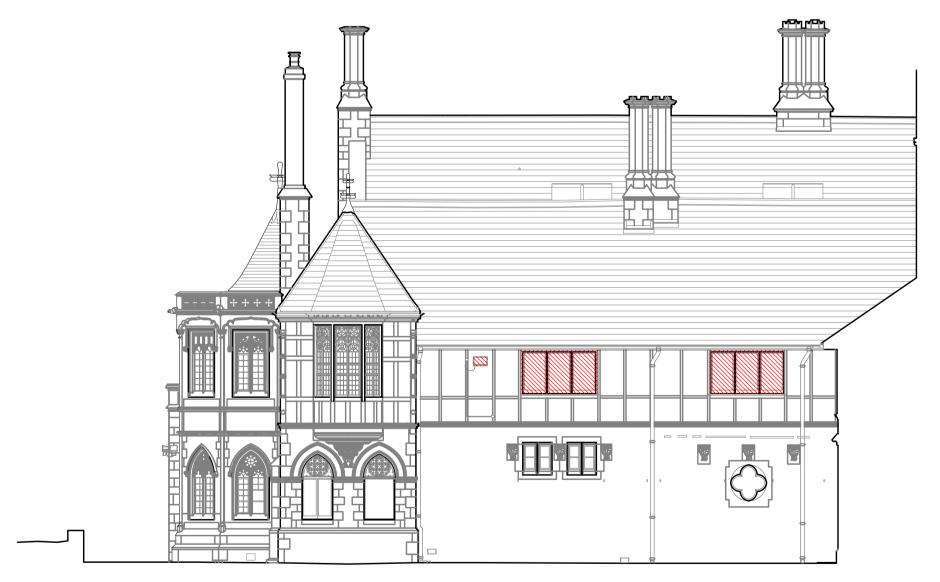

## **EAST ELEVATION AS EXISTING**

108 1:100

**WEST ELEVATION AS EXISTING** 

108/ 1:100

lotes:

Drawings are based on survey data and may not accurately represent what is physically present.

Do not scale from this drawing. All dimensions are to be verified on site before proceeding with the work.

All dimensions are in millimeters unless noted otherwise.

Purcell shall be notified in writing of any discrepancies.

**Key Plan** not to scale

REFERENCE PLAN

| CONSTRUCTION ISSUE | PH      | PH    | 03/12/2014    | С          |
|--------------------|---------|-------|---------------|------------|
| ISSUED FOR TENDER  | PH      | PH    | 24/04/2014    | В          |
| notes added        | AN      | AN    | 30/10/2013    | Α          |
|                    | PH      | ТВ    | e 27 Aug 2013 | First Issu |
| DESCRIPTION        | CHECKED | DRAWN | DATE          | ISSUE      |

CLIENT Cardiff Council

PROJECT Insole Court

**DRAWING TITLE** East & West Elevations as Existing

AIL 1:100

DRAWING STATUS ISSUED FOR CONSTRUCTION

JOB NUMBER 233111

SIZE & SCALE

**DRAWING NO.** 108

REVISION C

ANDREW SCOTT LTD.

05 DEC 2014

35 King Street, Bristol, BS1 4DZ, , T:+44[0]117 9101060, E:bristol@purcelluk.com © PURCELL 2012. PURCELL ® IS THE TRADING NAME OF PURCELL MILLER TRITTON LLP

Insole Court – Externals elevations House - 151127