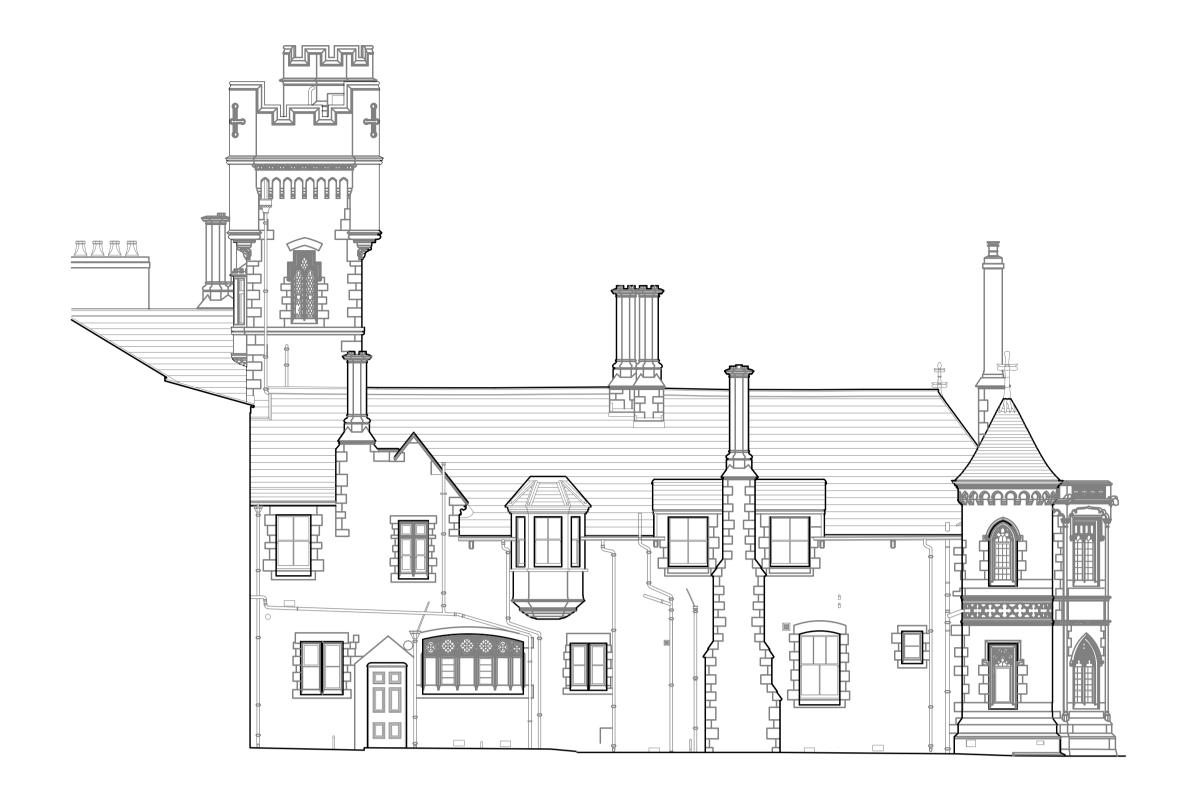

## **EAST ELEVATION AS EXISTING**

108 1:100

**WEST ELEVATION AS EXISTING** 

108/ 1:100

lotes:

Drawings are based on survey data and may not accurately represent what is physically present.

Do not scale from this drawing. All dimensions are to be verified on site before proceeding with the work.

CLIENT Cardiff Council

PROJECT Insole Court

**DRAWING TITLE** East & West Elevations as Existing

AIL 1:100

DRAWING STATUS ISSUED FOR CONSTRUCTION

JOB NUMBER 233111

SIZE & SCALE

**DRAWING NO.** 108