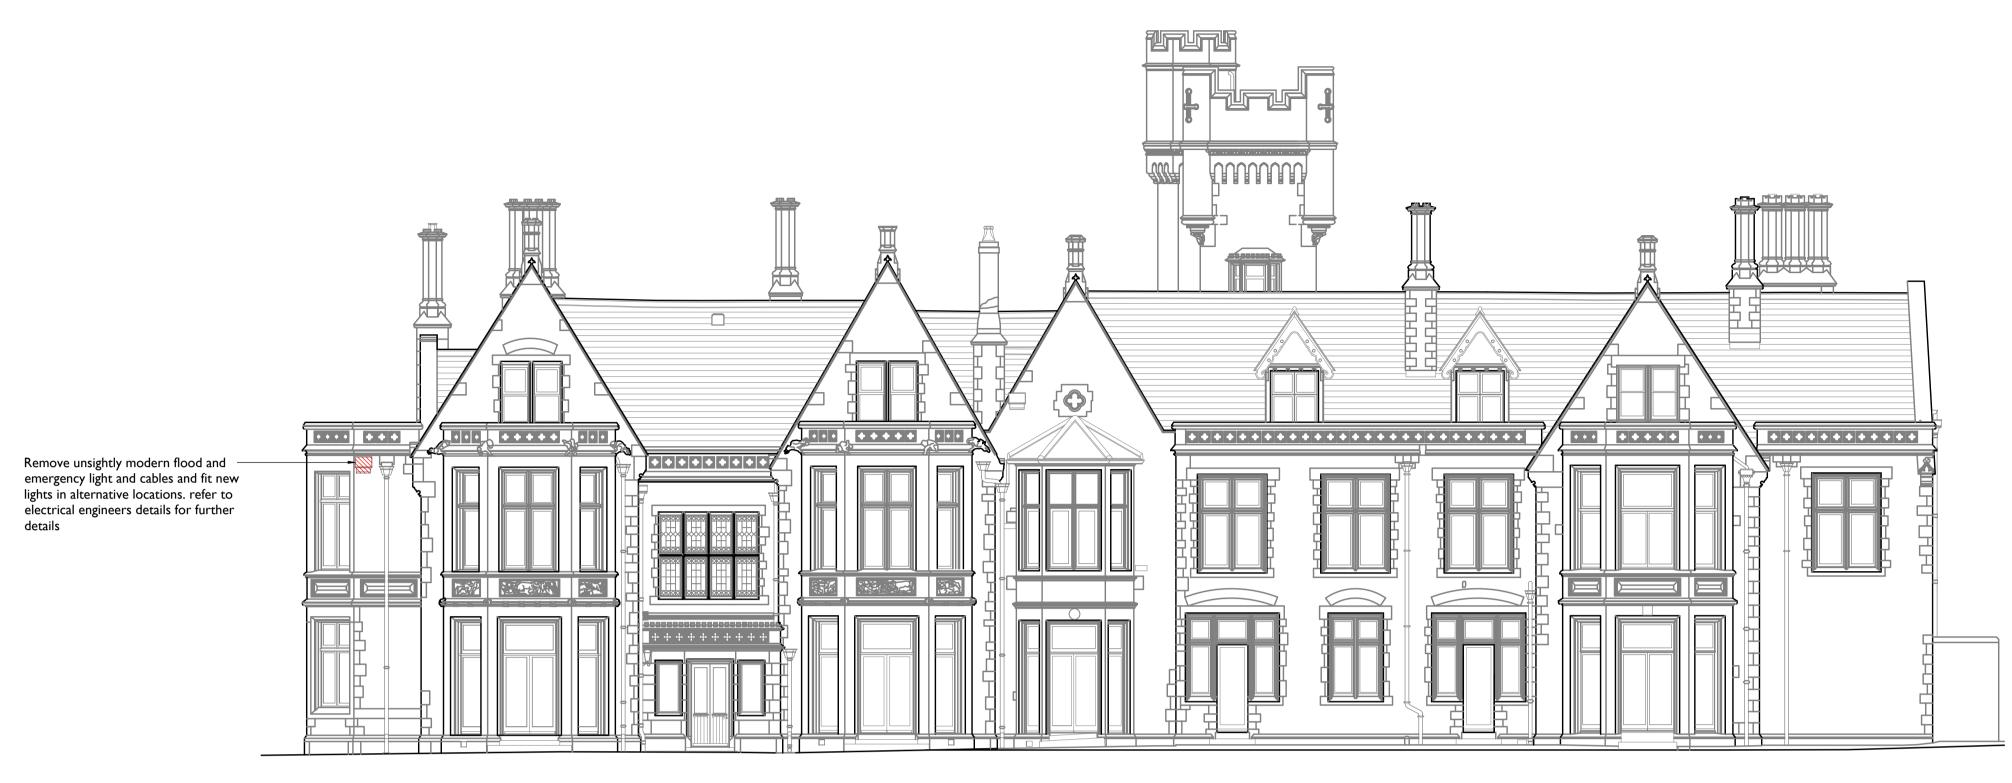

## **SOUTH ELEVATION AS EXISTING** 106 1:100

WEST ELEVATION (PART HIDDEN) AS EXISTING 106/ 1:100

**WEST ELEVATION AS EXISTING (106**/ 1:100

Drawings are based on survey data and may not accurately represent what is physically present. Do not scale from this drawing. All dimensions are to be verified on site before proceeding with the work. All dimensions are in millimeters unless noted otherwise. Purcell shall be notified in writing of any discrepancies. Key Plan not to scale REFERENCE PLAN CONSTRUCTION ISSUE 03/12/2014 ISSUED FOR TENDER notes added First Issue 27 Aug 2013 ISSUE DATE DRAWN CHECKED DESCRIPTION CLIENT Cardiff Council ANDREW SCOTT LTD. 05 DEC 2014 PROJECT Insole Court DRAWING TITLE South and West Elevations as Existing

SIZE & SCALE AIL 1:100

**DRAWING STATUS** ISSUED FOR CONSTRUCTION

**JOB NUMBER** 233111

**DRAWING NO.** 106

**REVISION** 

35 King Street, Bristol, BSI 4DZ, , T:+44[0]117 9101060, E:bristol@purcelluk.com © PURCELL 2012. PURCELL ® IS THE TRADING NAME OF PURCELL MILLER TRITTON LLP