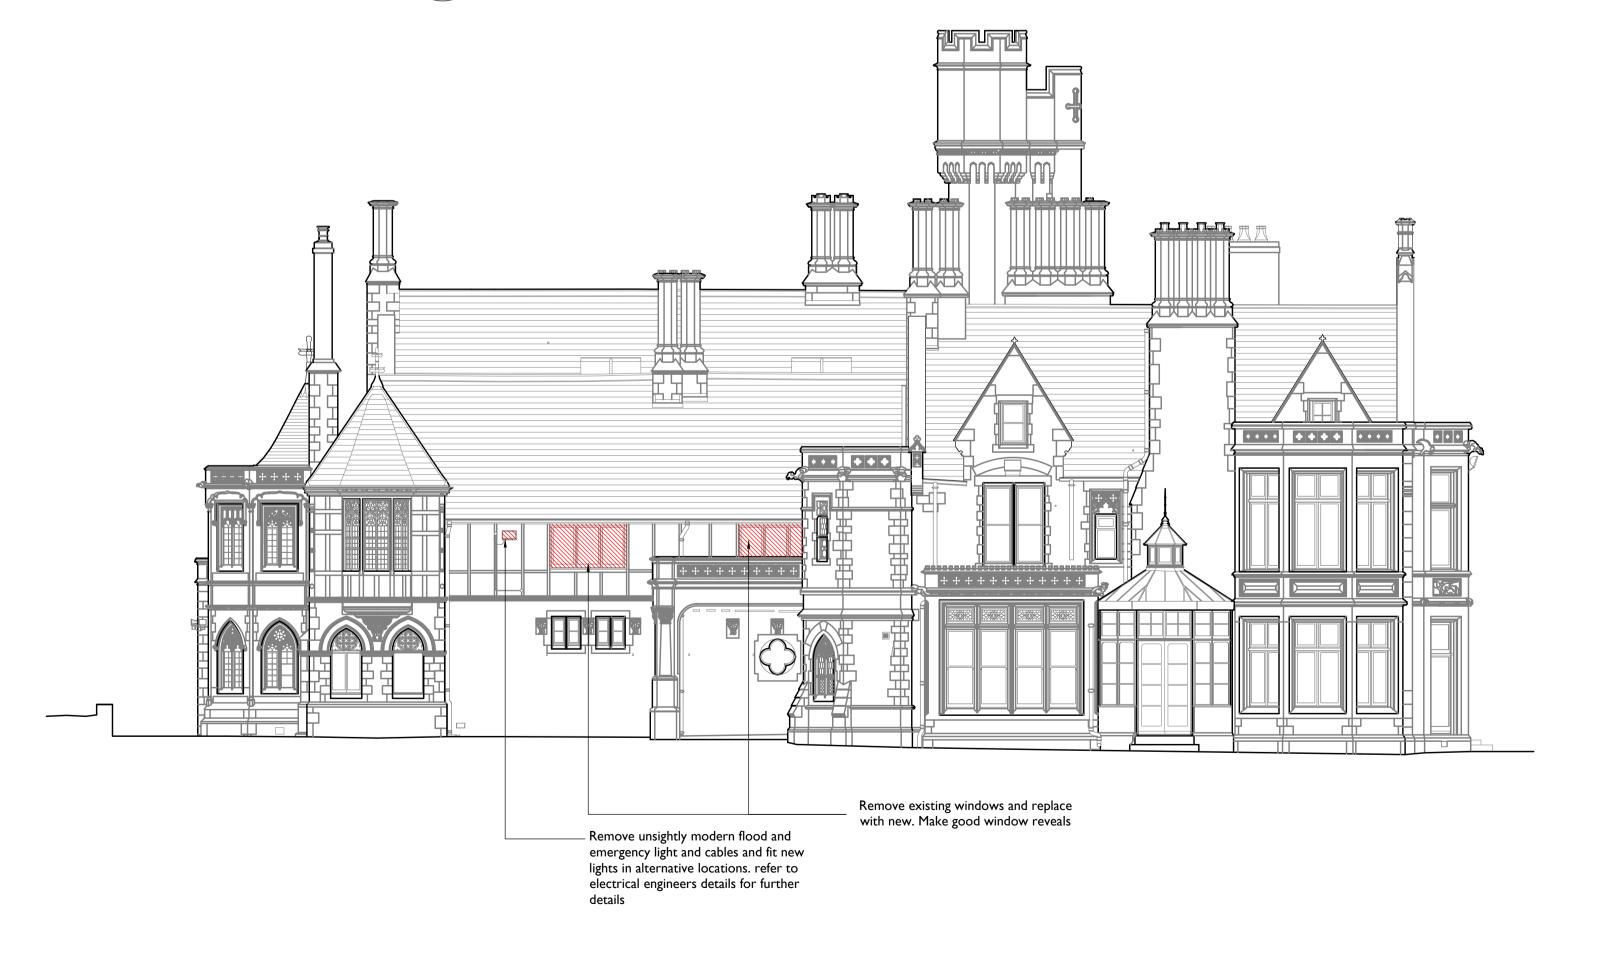

I EAST ELEVATION AS EXISTING

2 NORTH ELEVATION AS EXISTING 107 1:100

> 35 King Street, Bristol, BS1 4DZ, , T:+44[0]117 9101060, E:bristol@purcelluk.com © PURCELL 2012. PURCELL ® IS THE TRADING NAME OF PURCELL MILLER TRITTON LLP

ISSUE DATE

CLIENT

**PROJECT** 

**DRAWING TITLE** 

SIZE & SCALE

**REVISION** 

JOB NUMBER 233111

**DRAWING NO.** 107

DRAWN

CHECKED

Insole Court

AIL 1:100

DRAWING STATUS ISSUED FOR CONSTRUCTION

CONSTRUCTION ISSUE

North and East Elevations as Existing

CONSTRUCTION ISSUE

ISSUED FOR TENDER

DESCRIPTION

ANDREW SCOTT LTD.

05 DEC 2014

**PURCELL** 

Notes:

Drawings are based on survey data and may not accurately represent what is physically present.

Do not scale from this drawing. All dimensions are to be verified on site before proceeding with the work.

All dimensions are in millimeters unless noted otherwise.

Purcell shall be notified in writing of any discrepancies.