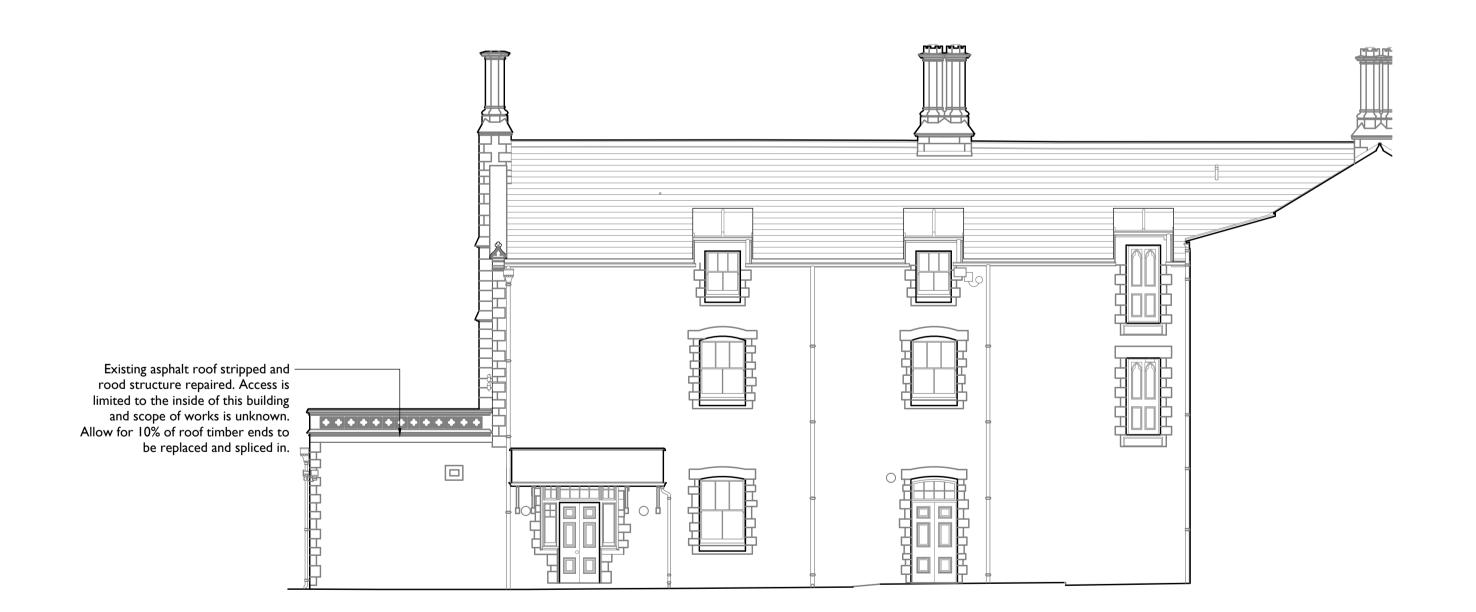

## **SOUTH ELEVATION AS EXISTING** 106 1:100

WEST ELEVATION (PART HIDDEN) AS EXISTING 106/ 1:100

**WEST ELEVATION AS EXISTING (106**/ 1:100

Drawings are based on survey data and may not accurately represent what is physically present. Do not scale from this drawing. All dimensions are to be verified on site before proceeding with the work. All dimensions are in millimeters unless noted otherwise. Purcell shall be notified in writing of any discrepancies. Key Plan not to scale REFERENCE PLAN CONSTRUCTION ISSUE 03/12/2014 ISSUED FOR TENDER notes added First Issue 27 Aug 2013 ISSUE DATE DRAWN CHECKED DESCRIPTION CLIENT Cardiff Council ANDREW SCOTT LTD. 05 DEC 2014 PROJECT Insole Court DRAWING TITLE South and West Elevations as Existing

SIZE & SCALE AIL 1:100

**DRAWING STATUS** ISSUED FOR CONSTRUCTION

**JOB NUMBER** 233111

**DRAWING NO.** 106

**REVISION** 

35 King Street, Bristol, BSI 4DZ, , T:+44[0]117 9101060, E:bristol@purcelluk.com © PURCELL 2012. PURCELL ® IS THE TRADING NAME OF PURCELL MILLER TRITTON LLP