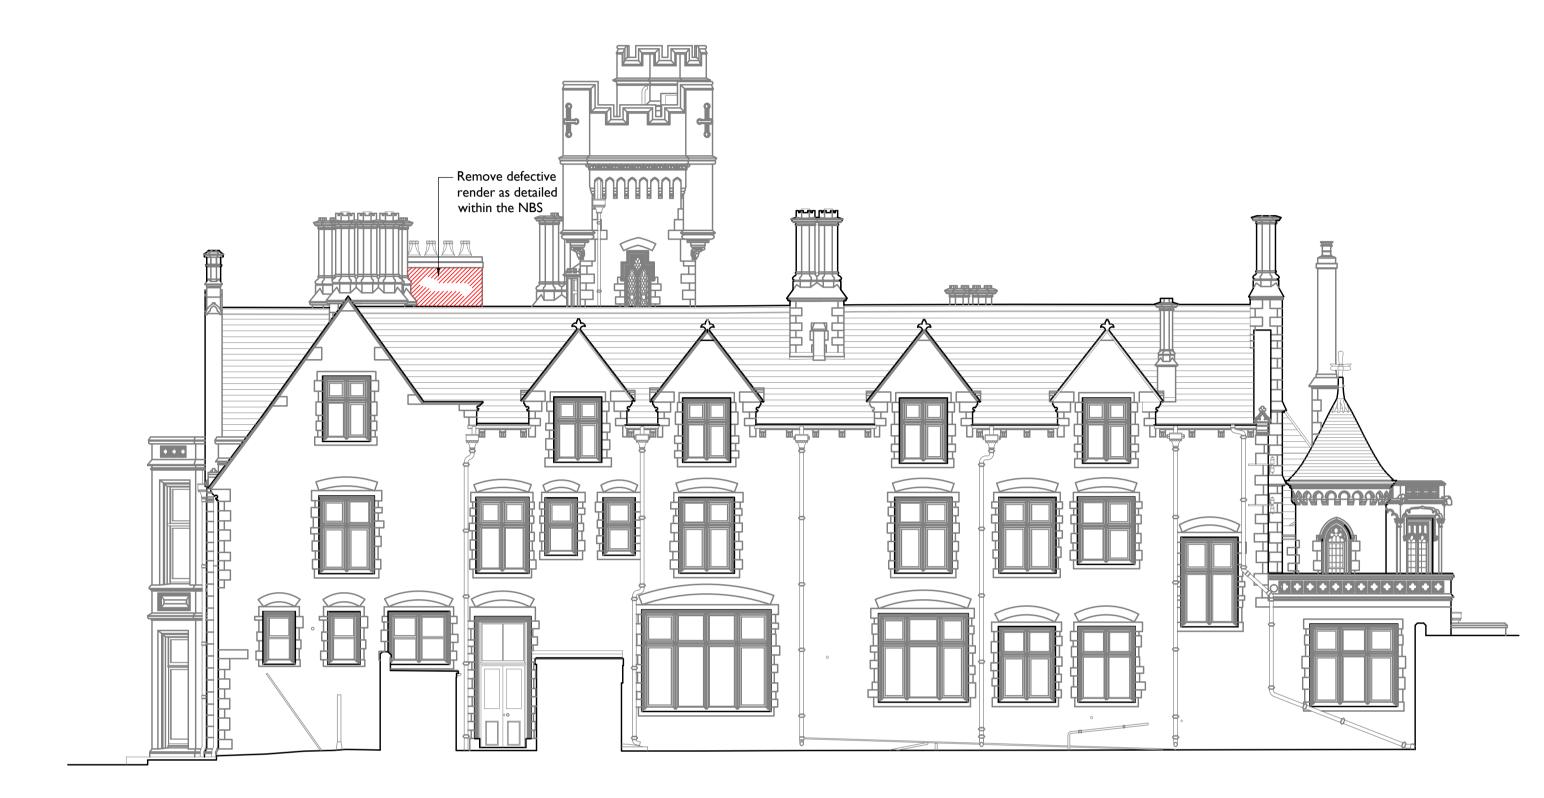

## **SOUTH ELEVATION AS EXISTING** 106 1:100

WEST ELEVATION (PART HIDDEN) AS EXISTING 106/ 1:100

**WEST ELEVATION AS EXISTING (106**/ 1:100

Drawings are based on survey data and may not accurately represent what is physically present. Do not scale from this drawing. All dimensions are to be verified on site before proceeding with the work. All dimensions are in millimeters unless noted otherwise. Purcell shall be notified in writing of any discrepancies. Key Plan not to scale REFERENCE PLAN CONSTRUCTION ISSUE 03/12/2014 ISSUED FOR TENDER notes added First Issue 27 Aug 2013 ISSUE DATE DRAWN CHECKED DESCRIPTION CLIENT Cardiff Council ANDREW SCOTT LTD. 05 DEC 2014 PROJECT Insole Court DRAWING TITLE South and West Elevations as Existing

SIZE & SCALE AIL 1:100

**DRAWING STATUS** ISSUED FOR CONSTRUCTION

**JOB NUMBER** 233111

**DRAWING NO.** 106

**REVISION** 

35 King Street, Bristol, BSI 4DZ, , T:+44[0]117 9101060, E:bristol@purcelluk.com © PURCELL 2012. PURCELL ® IS THE TRADING NAME OF PURCELL MILLER TRITTON LLP