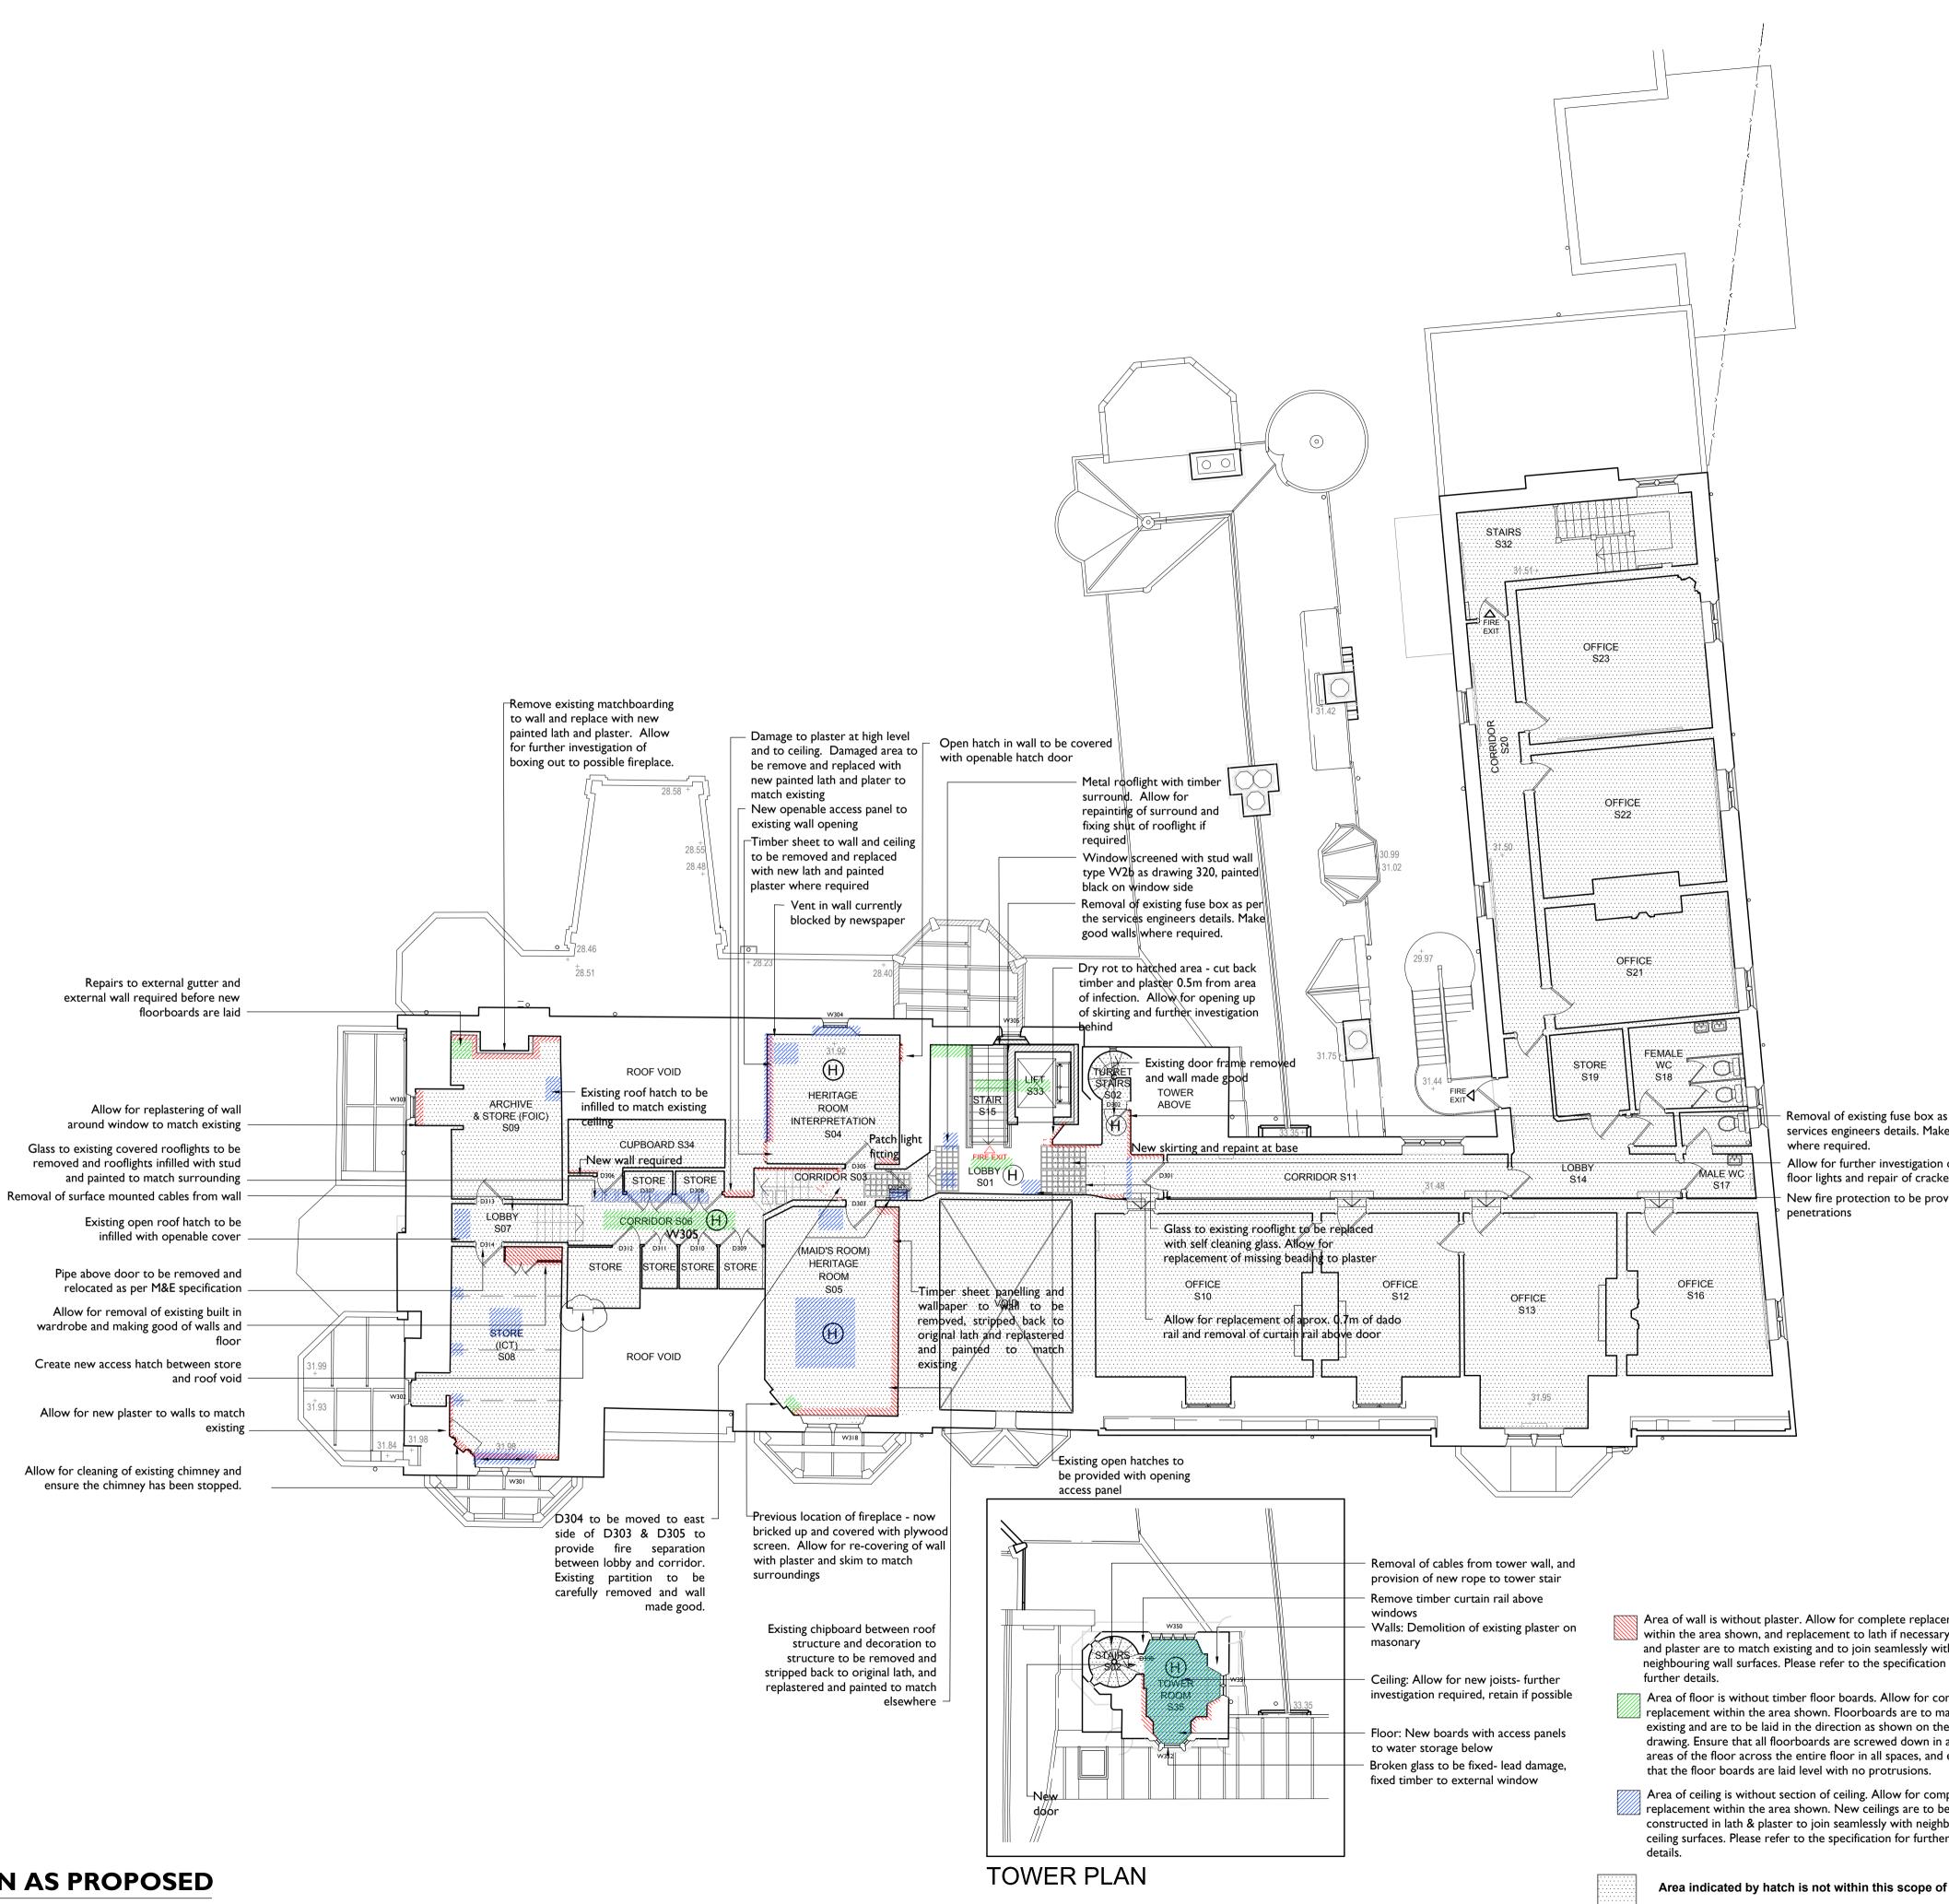

**SECOND FLOOR PLAN AS PROPOSED** 1:100

∖204∕

H Area used for Heritage Tours

| Notes: |
|--------|
|--------|

| Drawings are based on survey data and may not accurately represent what |
|-------------------------------------------------------------------------|
| is physically present.                                                  |

|                                            | <b>Key Plan</b><br>not to scale                                         |                                                                                            | ·                                                                                                                                            |
|--------------------------------------------|-------------------------------------------------------------------------|--------------------------------------------------------------------------------------------|----------------------------------------------------------------------------------------------------------------------------------------------|
|                                            |                                                                         |                                                                                            |                                                                                                                                              |
|                                            |                                                                         |                                                                                            |                                                                                                                                              |
|                                            |                                                                         |                                                                                            |                                                                                                                                              |
|                                            |                                                                         |                                                                                            |                                                                                                                                              |
|                                            |                                                                         |                                                                                            |                                                                                                                                              |
|                                            | GENERAL NOTES                                                           |                                                                                            |                                                                                                                                              |
|                                            | MEP and structural alte                                                 | or further details an<br>ote document numbe<br>erations - for full det                     |                                                                                                                                              |
|                                            | 2. For demolitions and re<br>233111/104 for full sco                    |                                                                                            | to drawing number                                                                                                                            |
|                                            | Door Signage Schedule<br>the existing doors and<br>ironmongery and door | e' - for schedules out<br>ironmongery, and d<br>signage. Please also<br>showing design and | Door, Ironmongery and<br>tlining the scope of works to<br>letails of the new doors,<br>refer to drawing number<br>specification of new doors |
|                                            |                                                                         | -                                                                                          | ning the scope of works to                                                                                                                   |
|                                            | 5. Please refer to docume schedules outlining the                       |                                                                                            | itary Schedule' - for<br>s of new sanitary goods;                                                                                            |
|                                            | site. All measurements                                                  | that are provided a ce of solid walls, and                                                 | ments should be checked on<br>re taken from the face of<br>d to the centre line of any<br>ed;                                                |
|                                            |                                                                         |                                                                                            |                                                                                                                                              |
|                                            |                                                                         |                                                                                            |                                                                                                                                              |
| s per the<br>e good walls                  |                                                                         |                                                                                            |                                                                                                                                              |
| of movement in<br>ed panel<br>⁄ided around |                                                                         |                                                                                            |                                                                                                                                              |
|                                            |                                                                         |                                                                                            |                                                                                                                                              |
|                                            |                                                                         |                                                                                            |                                                                                                                                              |
|                                            |                                                                         | PH PH<br>PH PH                                                                             | ISSUED FOR TENDER                                                                                                                            |
|                                            |                                                                         | PH PH                                                                                      | Screen added to W305                                                                                                                         |
|                                            | 6                                                                       | TB PH                                                                                      | DESCRIPTION                                                                                                                                  |
|                                            | CLIENT                                                                  | Cardiff Council                                                                            | ANDREW SCOTT LTD.                                                                                                                            |
|                                            | PROJECT                                                                 | Insole Court                                                                               | 0 5 DEC 2014                                                                                                                                 |
| ment<br>y. Lath<br>:h<br>for               | DRAWING TITLE                                                           | Second Floor Plar                                                                          | n as Proposed                                                                                                                                |
| mplete<br>atch                             | SIZE & SCALE                                                            | AIL I:100                                                                                  |                                                                                                                                              |
| e<br>all<br>ensure                         | DRAWING STATUS                                                          | ISSUED FOR CO                                                                              |                                                                                                                                              |
| plete<br>e<br>pouring                      | JOB NUMBER                                                              | 233111                                                                                     |                                                                                                                                              |
| r<br>• works                               | DRAWING NO.                                                             | 204                                                                                        |                                                                                                                                              |
|                                            | REVISION                                                                | F                                                                                          | I' 'I<br>PURCELL                                                                                                                             |
| Ľ                                          | -                                                                       | 3SI 4DZ, , T:+44[0]117 91010<br>LL ® IS THE TRADING NAME OF F                              |                                                                                                                                              |

Removal of existing fuse box as services engineers details. Make where required. Allow for further investigation

floor lights and repair of cracke New fire protection to be prov penetrations

within the area shown, and replacement to lath if necessary and plaster are to match existing and to join seamlessly wit neighbouring wall surfaces. Please refer to the specification

🛛 Area of floor is without timber floor boards. Allow for cor replacement within the area shown. Floorboards are to ma existing and are to be laid in the direction as shown on the drawing. Ensure that all floorboards are screwed down in a areas of the floor across the entire floor in all spaces, and e that the floor boards are laid level with no protrusions.

replacement within the area shown. New ceilings are to be constructed in lath & plaster to join seamlessly with neighb ceiling surfaces. Please refer to the specification for further

Area indicated by hatch is not within this scope of