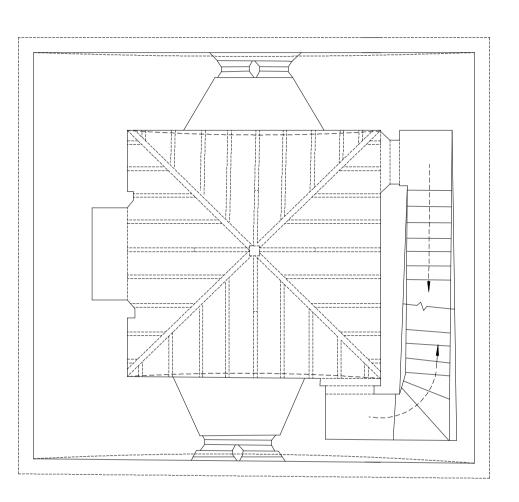

GROUND FLOOR PLAN

FIRST FLOOR PLAN

ROOF FLOOR PLAN

## **NOTES** ALL LEVELS ARE IN METRES RELATED TO AN ASSUMED DATUM LOCATED ON PK NAIL ST01. (value 100.00m). THIS DRAWING HAS BEEN PRODUCED WITH A PLOT SCALE ACCURACY OF 1:50 BUILDING SURVEY KEY :hwt - hot water tank ic - inspection cover il - invert level mh - manhole cover OSBM - ordnance survey bench mark qtiles - quarry tiles rad - radiator rl - roof light rwp - rain water pipe sfc - soil filled chamber sh - floor to sill height sp - arch springing point height sp - soil pipe sus.c - suspended ceiling swp - soil vent pipe t.rail - heated towel rail TBM - temporary bench mark tl - threshold level toc - top of cap top - top of pipe tot - top of tank u/s - underside height UTL - unable to lift vp - vent pipe wf - water filled chamber wf - waster filled chamber wp - waste pipe 1.23)- room height f/b - floor boards Ø - pipe diameter a/b - air brick ab - alarm box ah - arch head height bd - back drop bk - brick conc - concrete cr - Cable riser db - fuse box dh - door height dp - depth e/mtr - electricity metre elec - electricity f/p - fire place fh - floor to head height fl - floor level fs - floor to sill height g/mtr - gas metre gr - gas riser hd - hand dryer htr - heater SERVICES KEY :strip light AK alarm keypad ∑ ⊗ light intercom wall light ACP alarm control panel EML PROJ projector pull cord CCTV closed circuit tv sensor network point light switch coaxial aerial fused switch smoke detector fire alarm siren fire brakeglass blank socket fire sprinkler double socket water fire extinguisher ceiling socket/fuse/switch co2 fire extinguisher thermostst card access point (swipe card) fire extinguisher FAP fire alarm control panel emergency door release NORTH POINT :-SHEET LAYOUT :-