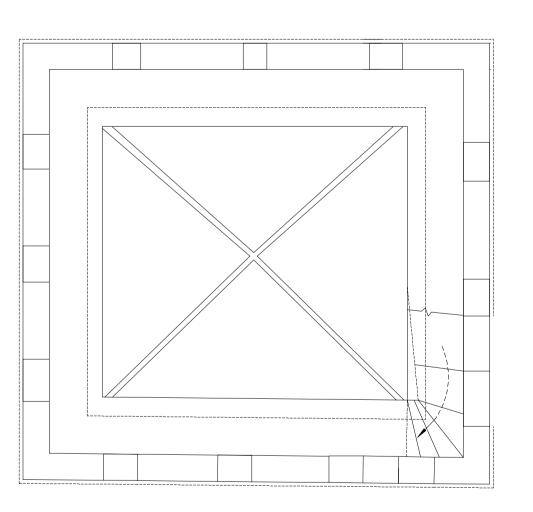

GROUND FLOOR PLAN

FIRST FLOOR PLAN

ROOF FLOOR PLAN

## **NOTES** ALL LEVELS ARE IN METRES RELATED TO AN ASSUMED DATUM LOCATED ON PK NAIL ST01. (value 100.00m). THIS DRAWING HAS BEEN PRODUCED WITH A PLOT SCALE ACCURACY OF 1:50 BUILDING SURVEY KEY :hwt - hot water tank ic - inspection cover il - invert level mh - manhole cover OSBM - ordnance survey bench mark qtiles - quarry tiles rad - radiator rl - roof light rwp - rain water pipe sfc - soil filled chamber sh - floor to sill height sp - arch springing point height sp - soil pipe sus.c - suspended ceiling swp - soil vent pipe t.rail - heated towel rail TBM - temporary bench mark tl - threshold level toc - top of cap top - top of pipe tot - top of tank u/s - underside height UTL - unable to lift vp - vent pipe wf - water filled chamber wf - waster filled chamber wp - waste pipe 1.23)- room height f/b - floor boards Ø - pipe diameter a/b - air brick ab - alarm box ah - arch head height bd - back drop bk - brick conc - concrete cr - Cable riser db - fuse box dh - door height dp - depth e/mtr - electricity metre elec - electricity f/p - fire place fh - floor to head height fl - floor level fs - floor to sill height g/mtr - gas metre gr - gas riser hd - hand dryer htr - heater SERVICES KEY :strip light AK alarm keypad ∑ ⊗ light intercom wall light ACP alarm control panel EML PROJ projector pull cord CCTV closed circuit tv sensor network point light switch coaxial aerial fused switch smoke detector fire alarm siren fire brakeglass blank socket fire sprinkler double socket water fire extinguisher ceiling socket/fuse/switch co2 fire extinguisher thermostst card access point (swipe card) fire extinguisher FAP fire alarm control panel emergency door release NORTH POINT :-SHEET LAYOUT :-