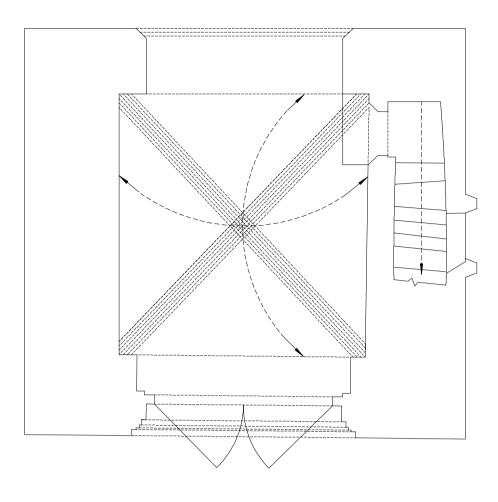

GROUND FLOOR PLAN

FIRST FLOOR PLAN

ROOF FLOOR PLAN

## **NOTES** ALL LEVELS ARE IN METRES RELATED TO AN ASSUMED DATUM LOCATED ON PK NAIL ST01. (value 100.00m). THIS DRAWING HAS BEEN PRODUCED WITH A PLOT SCALE ACCURACY OF 1:50 BUILDING SURVEY KEY :hwt - hot water tank ic - inspection cover il - invert level mh - manhole cover OSBM - ordnance survey bench mark qtiles - quarry tiles rad - radiator rl - roof light rwp - rain water pipe sfc - soil filled chamber sh - floor to sill height sp - arch springing point height sp - soil pipe sus.c - suspended ceiling swp - soil vent pipe t.rail - heated towel rail TBM - temporary bench mark tl - threshold level toc - top of cap top - top of pipe tot - top of tank u/s - underside height UTL - unable to lift vp - vent pipe wf - water filled chamber wf - waster filled chamber wp - waste pipe 1.23)- room height f/b - floor boards Ø - pipe diameter a/b - air brick ab - alarm box ah - arch head height bd - back drop bk - brick conc - concrete cr - Cable riser db - fuse box dh - door height dp - depth e/mtr - electricity metre elec - electricity f/p - fire place fh - floor to head height fl - floor level fs - floor to sill height g/mtr - gas metre gr - gas riser hd - hand dryer htr - heater SERVICES KEY :strip light AK alarm keypad ∑ ⊗ light intercom wall light ACP alarm control panel EML PROJ projector pull cord CCTV closed circuit tv sensor network point light switch coaxial aerial fused switch smoke detector fire alarm siren fire brakeglass blank socket fire sprinkler double socket water fire extinguisher ceiling socket/fuse/switch co2 fire extinguisher thermostst card access point (swipe card) fire extinguisher FAP fire alarm control panel emergency door release NORTH POINT :-SHEET LAYOUT :-