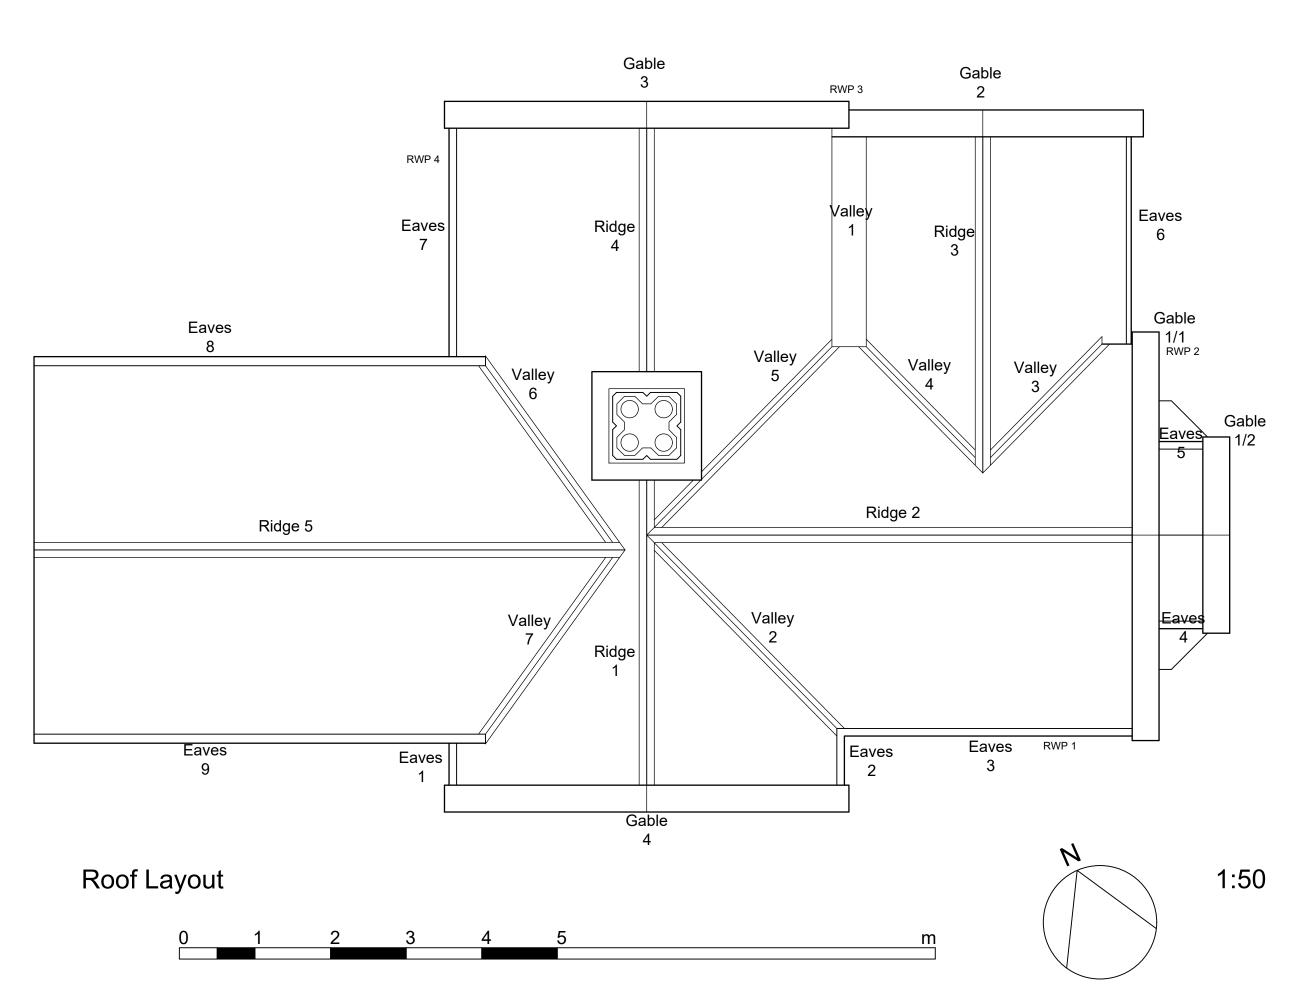

## HAFODUNOS Llangernwy Conwy, LL22 8TY

|                                                    | _ |
|----------------------------------------------------|---|
| Notes.                                             |   |
|                                                    |   |
|                                                    |   |
|                                                    |   |
|                                                    |   |
|                                                    |   |
|                                                    |   |
|                                                    |   |
|                                                    |   |
|                                                    |   |
|                                                    |   |
|                                                    |   |
|                                                    |   |
|                                                    |   |
|                                                    |   |
|                                                    |   |
| FOR                                                |   |
| . •                                                |   |
| CONSULTATION                                       |   |
| PURPOSES                                           |   |
| ONLY.                                              |   |
| Do not scale for dimensions.                       |   |
| Do not scale for difficusions.                     |   |
|                                                    | _ |
| GAVIN BLAKE RIBA FRSA<br>CHARTERED ARCHITECT       | L |
|                                                    |   |
| Client.                                            |   |
| Dr & Mrs Wood                                      |   |
| ich no. 1020                                       | _ |
| job no. 1020<br>project. The Lodge                 | • |
| Hafodunos, Llangernwy                              |   |
| drawing. Roof Layout                               |   |
| Archaeology                                        |   |
| drawing no. PR1020/82 size. A3                     |   |
| date. 05/23 scale. 1/50                            |   |
| This drawing is copyright © Gavin Blake RIBA 2023. | _ |