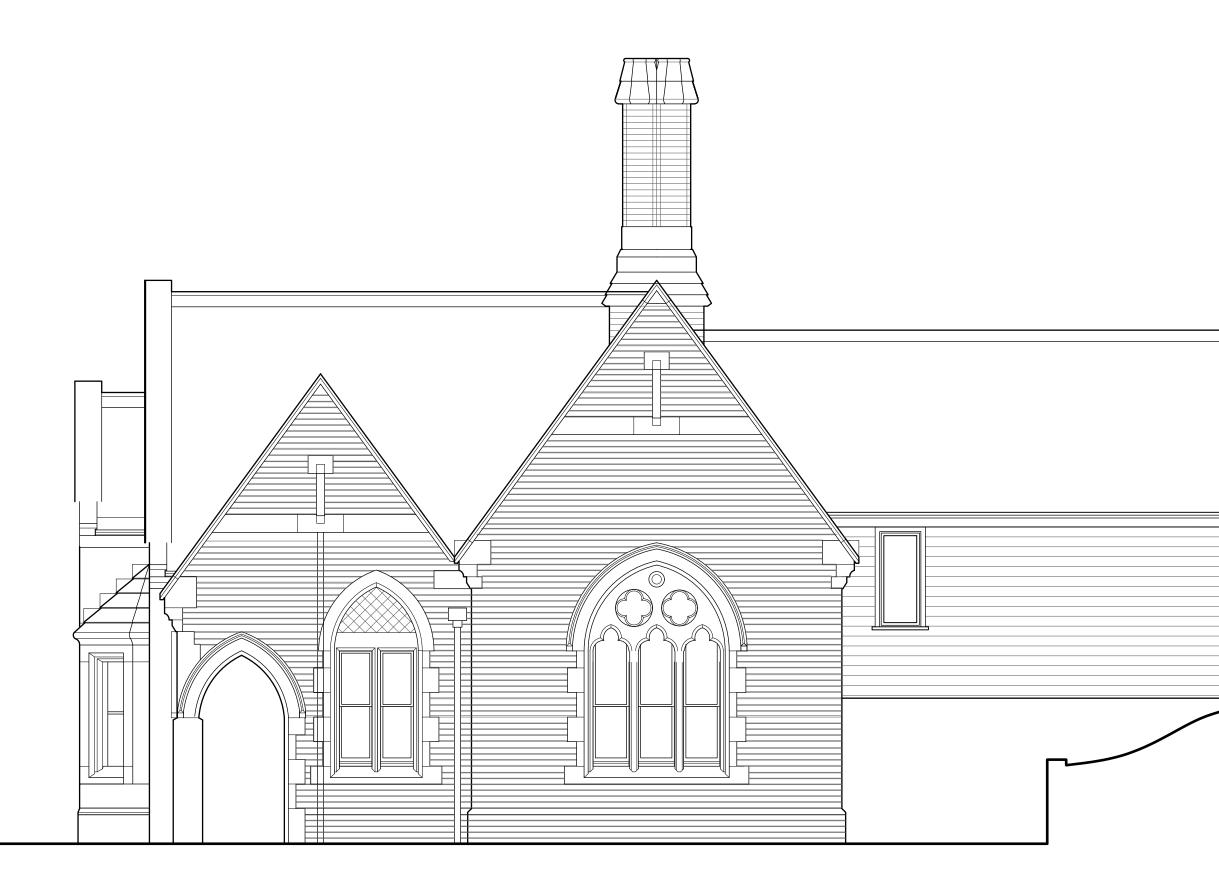

## North Elevation (to road)

0 1 2 3 4 5 m

Notes.

## GAVIN BLAKE RIBA FRSA CHARTERED ARCHITECT

| Cli | ier | ٦t. |  |
|-----|-----|-----|--|
|     |     |     |  |

Dr & Mrs Wood

| job no.<br>project.<br>drawing. | 1020<br>The Lodge<br>Hafodunos, Llangernwy<br>North Elevation<br>Archaeology |
|---------------------------------|------------------------------------------------------------------------------|
| drawing no                      | PR1020/85 size A3                                                            |
| date.                           | 5/23 scale 1/50                                                              |