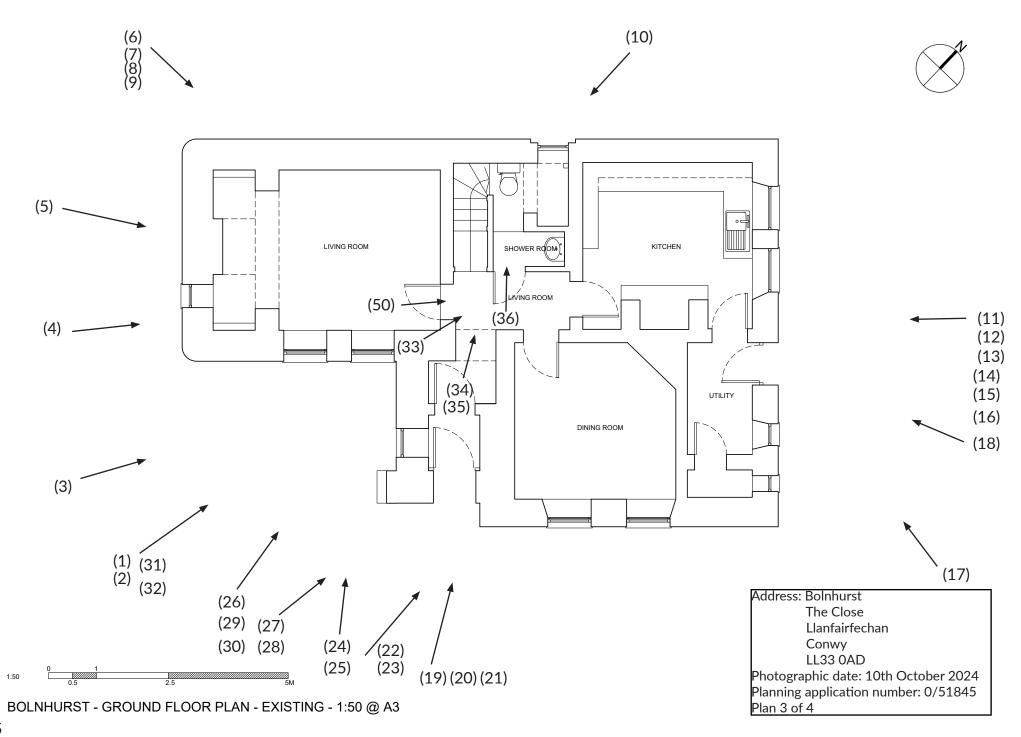

This record contains a photographic record of the property exterior as well as photographs of the existing bathroom area.

Address: Bolnhurst

The Close Llanfairfechan Conwy LL33 0AD

Photographic date: 10th October 2024 Planning application number: 0/51845

## Notes

This image is a zoomed in exerpt from the existing bathroom floor plan on the previous page.

Address: Bolnhurst

The Close

Llanfairfechan

Conwy LL33 0AD

Photographic date: 10th October 2024 Planning application number: 0/51845