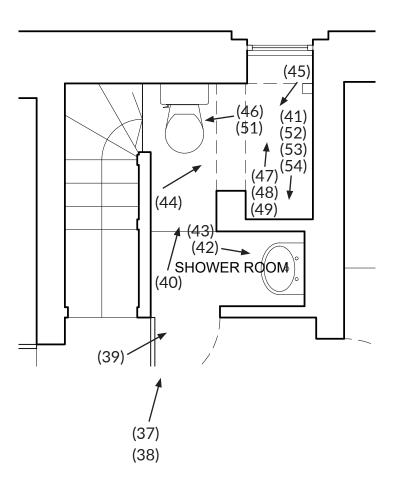

## Notes

This image is a zoomed in exerpt from the existing bathroom floor plan on the previous page.

Address: Bolnhurst

The Close

Llanfairfechan

Conwy LL33 0AD

Photographic date: 10th October 2024 Planning application number: 0/51845