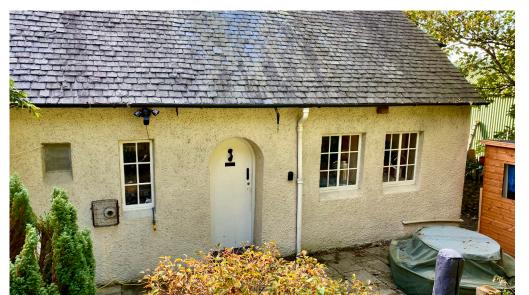

### **Covering Notes**

The purpose of this record is to fulfill the requirements of planning application number 0/51845.

The application was in 2 parts.

- 1. Modification to downstairs bathroom. Removal of internal supporting post and beam and replacement with a cross brace. Relocation of internal timber partition (non loadbearing)
- 2. Exterior redecoration of entire property including gutters. Change of paint colour to match all other properties on the same road.(Listed Building Consent)

This record contains a photographic record of the property exterior as well as photographs of the existing bathroom area.

Address: Bolnhurst

The Close Llanfairfechan Conwy LL33 0AD

Photographic date: 10th October 2024 Planning application number: 0/51845

### Image 0-51845 (1)

Image 0-51845 (3)

Image 0-51845 (4)

Image 0-51845 (5)

7