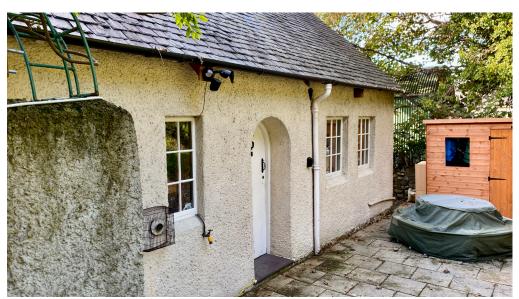

### **Covering Notes**

The purpose of this record is to fulfill the requirements of planning application number 0/51845.

The application was in 2 parts.

- 1. Modification to downstairs bathroom. Removal of internal supporting post and beam and replacement with a cross brace. Relocation of internal timber partition (non loadbearing)
- 2. Exterior redecoration of entire property including gutters. Change of paint colour to match all other properties on the same road.(Listed Building Consent)

This record contains a photographic record of the property exterior as well as photographs of the existing bathroom area.

Address: Bolnhurst

The Close Llanfairfechan Conwy LL33 0AD

Photographic date: 10th October 2024 Planning application number: 0/51845

### Image 0-51845 (1)

Image 0-51845 (3)

Image 0-51845 (4)

Image 0-51845 (5)

7