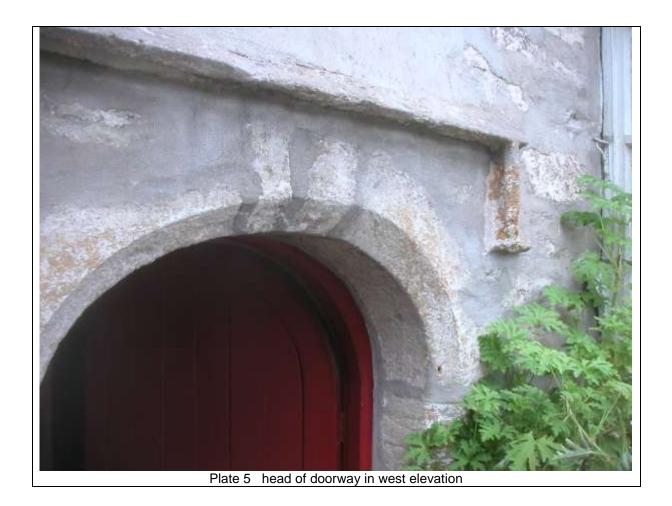

### LIST OF PHOTOGRAPHS INCLUDED ON CD

- 001 Truss 3, from S
- 002 View of all trusses from S
- 003 Trusses 1 & 2, from S
- 004 Truss 1, from S
- 005 Trusses 1, 2 & 3, from N
- 006 Trusses 2 & 3, from N
- 007 Trusses 1, 2 & 3, from N
- 008 underside of Truss 2, E side
- 009 ditto
- 010 exterior, W elevation
- 011 exterior, from SW corner showing garderobe (?)
- 012 exterior, from SE
- 013 S gable, from W
- 014 head of W elevation doorway