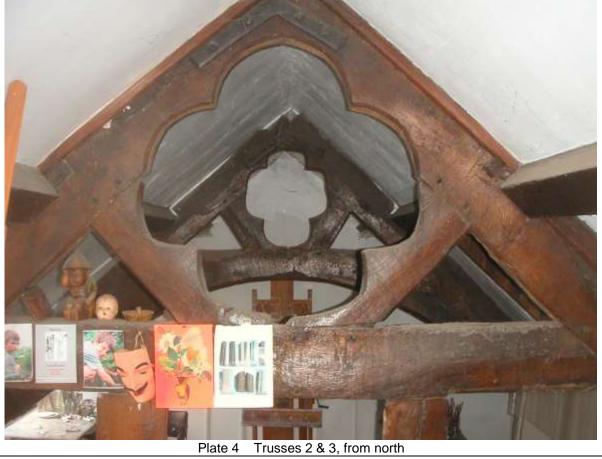

<u>The Buildings of Wales: Gwynedd (Haslam, Orbach & Voelcker)</u> p.476

Plate 1 Truss 3, from south

Plate 3 Truss 2, from south (truss 1 beyond)

### LIST OF PHOTOGRAPHS INCLUDED ON CD

- 001 Truss 3, from S
- 002 View of all trusses from S
- 003 Trusses 1 & 2, from S
- 004 Truss 1, from S
- 005 Trusses 1, 2 & 3, from N
- 006 Trusses 2 & 3, from N
- 007 Trusses 1, 2 & 3, from N
- 008 underside of Truss 2, E side
- 009 ditto
- 010 exterior, W elevation
- 011 exterior, from SW corner showing garderobe (?)
- 012 exterior, from SE
- 013 S gable, from W
- 014 head of W elevation doorway