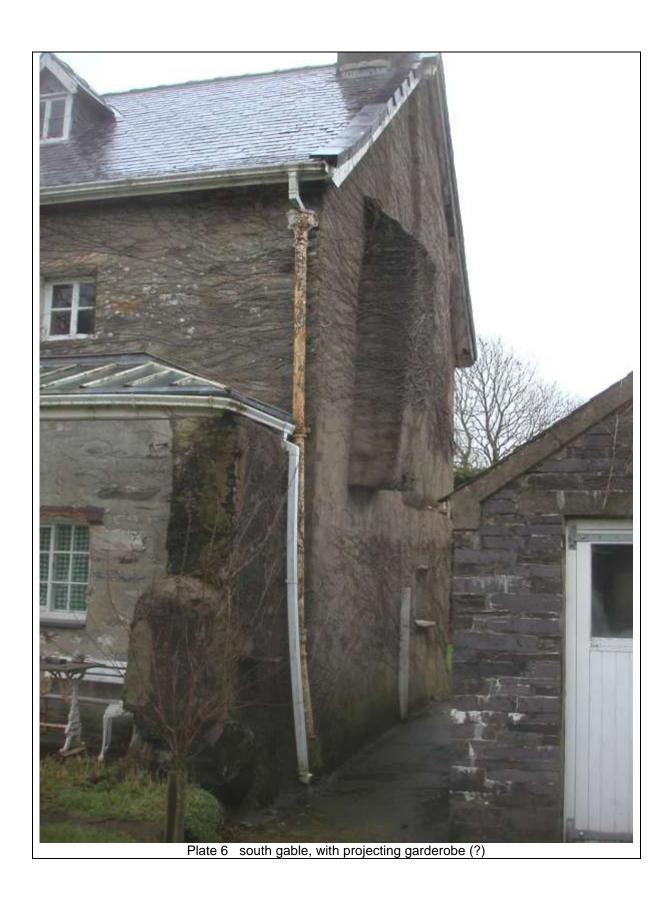

### LIST OF PHOTOGRAPHS INCLUDED ON CD

- 001 Truss 3, from S
- 002 View of all trusses from S
- 003 Trusses 1 & 2, from S
- 004 Truss 1, from S
- 005 Trusses 1, 2 & 3, from N
- 006 Trusses 2 & 3, from N
- 007 Trusses 1, 2 & 3, from N
- 008 underside of Truss 2, E side
- 009 ditto
- 010 exterior, W elevation
- 011 exterior, from SW corner showing garderobe (?)
- 012 exterior, from SE
- 013 S gable, from W
- 014 head of W elevation doorway