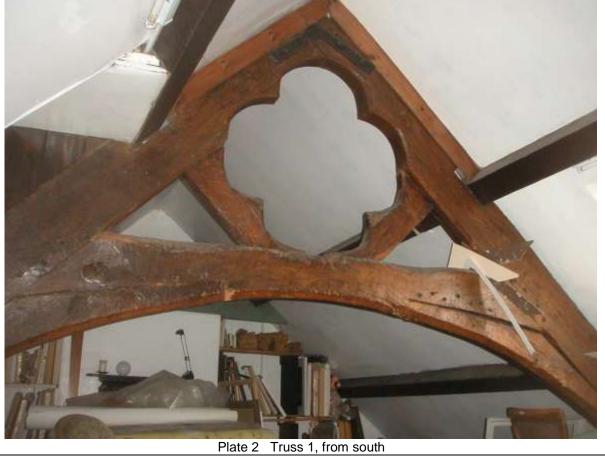

<u>The Buildings of Wales: Gwynedd (Haslam, Orbach & Voelcker)</u> p.476

Plate 1 Truss 3, from south

Plate 3 Truss 2, from south (truss 1 beyond)