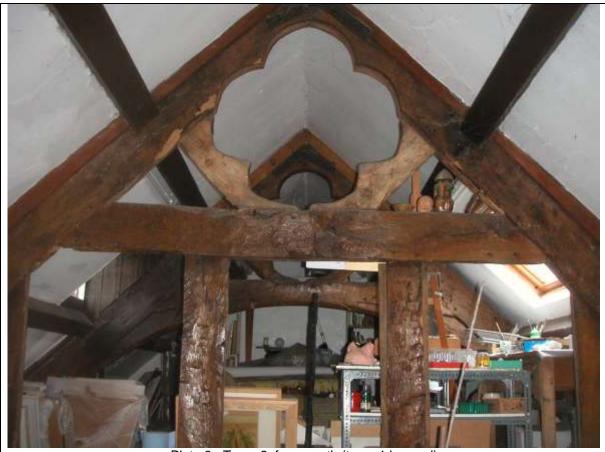

# Houses of the Welsh Countryside (Peter Smith)

included on maps

- 20 (cusping in roof trusses)
- 27 (regional house type A)
- 33 (fireplace stair)
- 37 (post-and-panel partition)
- 43 (ornate open roof)

<u>The Buildings of Wales: Gwynedd (Haslam, Orbach & Voelcker)</u> p.476

Plate 1 Truss 3, from south

Plate 3 Truss 2, from south (truss 1 beyond)

### LIST OF PHOTOGRAPHS INCLUDED ON CD

- 001 Truss 3, from S
- 002 View of all trusses from S
- 003 Trusses 1 & 2, from S
- 004 Truss 1, from S
- 005 Trusses 1, 2 & 3, from N
- 006 Trusses 2 & 3, from N
- 007 Trusses 1, 2 & 3, from N
- 008 underside of Truss 2, E side
- 009 ditto
- 010 exterior, W elevation
- 011 exterior, from SW corner showing garderobe (?)
- 012 exterior, from SE
- 013 S gable, from W
- 014 head of W elevation doorway