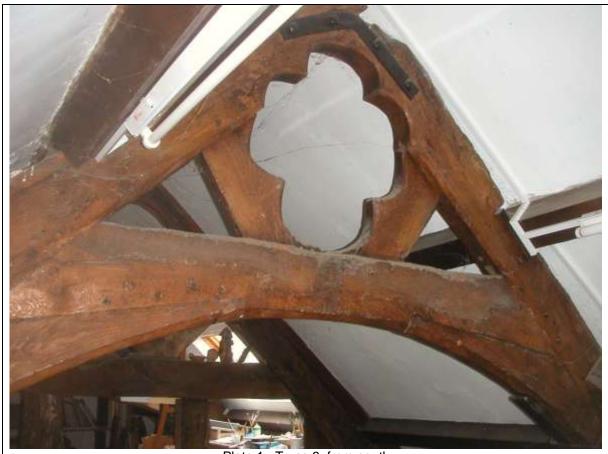

<u>The Buildings of Wales: Gwynedd (Haslam, Orbach & Voelcker)</u> p.476

Plate 1 Truss 3, from south

Plate 3 Truss 2, from south (truss 1 beyond)